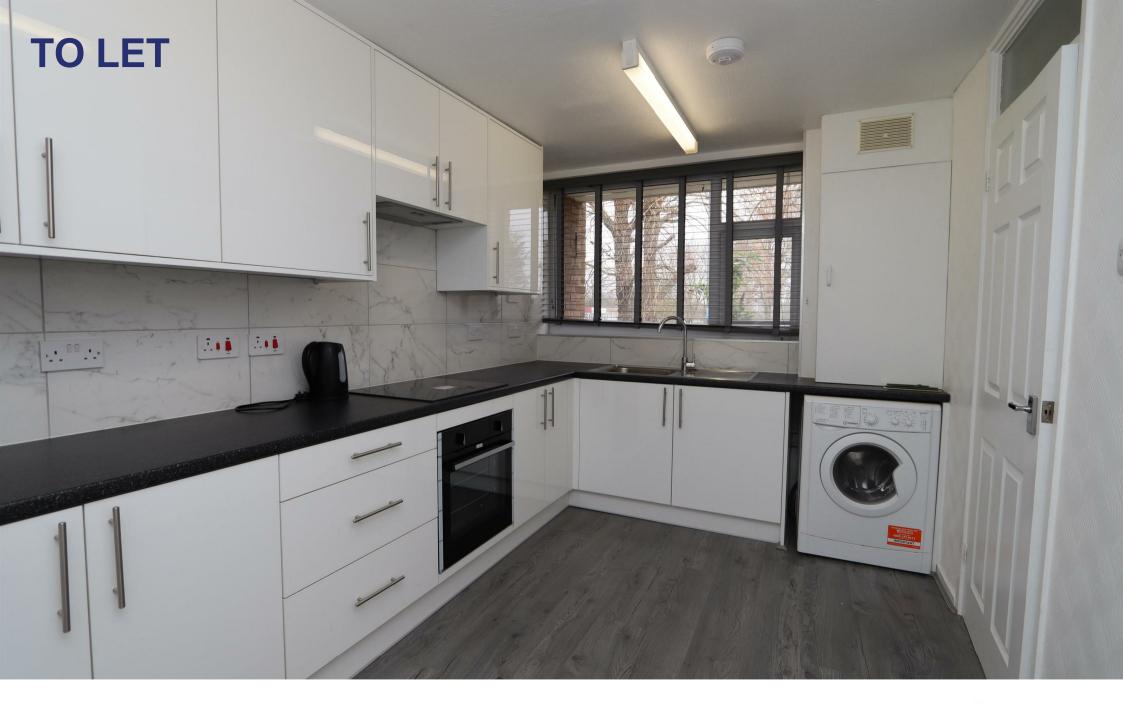

## Arrow Place, Bletchley, Milton Keynes, MK2

Newly decorated three bedroom house offering a living room, good size modern kitchen, ground floor w.c, Two double bedrooms, a single bedroom, modern shower room, double glazing, gas central heating, front and rear gardens.

Milton Keynes council Tax Band A 5 weeks deposit required £1673 Minimum annual household income to meet referencing criteria £43,500

- Three bedrooms
- Staggered terrace house
- Living room
- Modern kitchen
- Modern shower room
- Double glazing/gas central heating
- Newly decorated
- Front and rear gardens