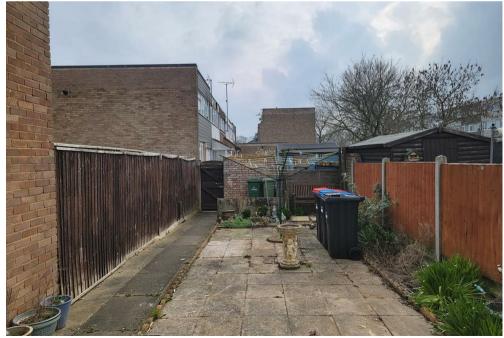

## Arrow Place, Bletchley, Milton Keynes, MK2

Newly decorated three bedroom house offering a living room, good size modern kitchen, ground floor w.c, Two double bedrooms, a single bedroom, modern shower room, double glazing, gas central heating, front and rear gardens.

Milton Keynes council Tax Band A 5 weeks deposit required £1673 Minimum annual household income to meet referencing criteria £43,500

- Three bedrooms
- Staggered terrace house
- Living room
- Modern kitchen
- Modern shower room
- Double glazing/gas central heating
- Newly decorated
- Front and rear gardens