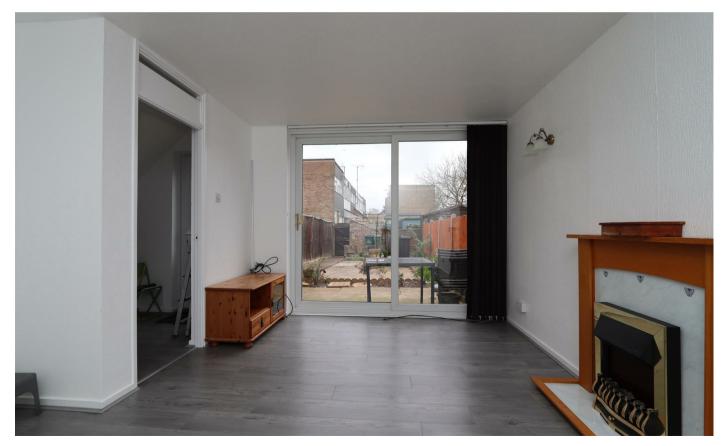

## Arrow Place, Bletchley, Milton Keynes, MK2

Newly decorated three bedroom house offering a living room, good size modern kitchen, ground floor w.c, Two double bedrooms, a single bedroom, modern shower room, double glazing, gas central heating, front and rear gardens.

Milton Keynes council Tax Band A 5 weeks deposit required £1673 Minimum annual household income to meet referencing criteria £43,500

- Three bedrooms
- Staggered terrace house
- Living room
- Modern kitchen
- Modern shower room
- Double glazing/gas central heating
- Newly decorated
- Front and rear gardens