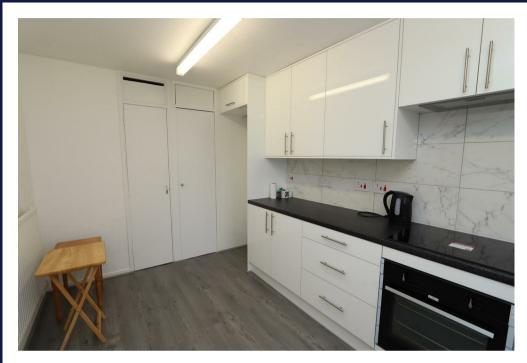

## Arrow Place, Bletchley, Milton Keynes, MK2

Newly decorated three bedroom house offering a living room, good size modern kitchen, ground floor w.c, Two double bedrooms, a single bedroom, modern shower room, double glazing, gas central heating, front and rear gardens.

Milton Keynes council Tax Band A 5 weeks deposit required £1673 Minimum annual household income to meet referencing criteria £43,500

- Three bedrooms
- Staggered terrace house
- Living room
- Modern kitchen
- Modern shower room
- Double glazing/gas central heating
- Newly decorated
- Front and rear gardens