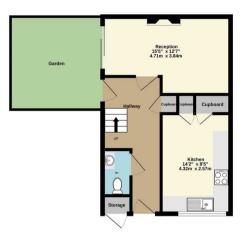

Arrow Place Bletchley Milton Keynes MK2 3PE

Tenure:

Gross Internal Area: 977.00 sq ft

Ground floor 1st floor 1st floor 473 sq.ft. (48.9 sq.m.) approx. 505 sq.ft. (46.9 sq.m.) approx.

TOTAL FLOOR AREA: 977 sq.ft. (9.0 8 sq.m.) approx.
White every steeps; has been made see ensure the accuracy to the floorpion commence here, measurement of doors, windows, commission or miss and steep over term are accuracy and and only approximately is taken for any per comission or mission or m