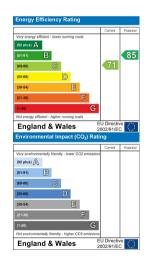

Milton Keynes council Tax Band A 5 weeks deposit required £1673 Minimum annual household income to meet referencing criteria £43,500

- Three bedrooms
- Staggered terrace house
- Living room
- Modern kitchen
- Modern shower room
- Double glazing/gas central heating
- Newly decorated
- Front and rear gardens