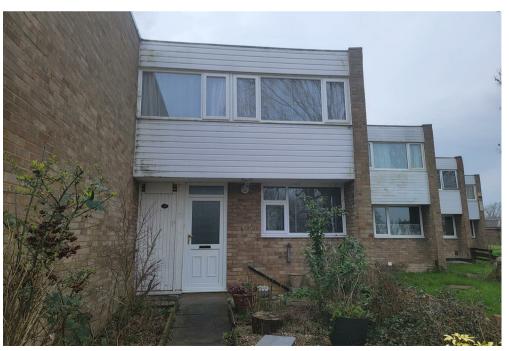

## Arrow Place, Bletchley, Milton Keynes, MK2

Newly decorated three bedroom house offering a living room, good size modern kitchen, ground floor w.c, Two double bedrooms, a single bedroom, modern shower room, double glazing, gas central heating, front and rear gardens.

Milton Keynes council Tax Band A 5 weeks deposit required £1673 Minimum annual household income to meet referencing criteria £43,500

- Three bedrooms
- Staggered terrace house
- Living room
- Modern kitchen
- Modern shower room
- Double glazing/gas central heating
- Newly decorated
- Front and rear gardens