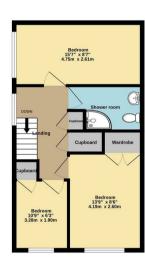

Arrow Place Bletchley Milton Keynes MK2 3PE

Tenure:

Gross Internal Area: 977.00 sq ft

Ground floor 1st floor 1st floor 473 sq.ft. (48.9 sq.m.) approx. 505 sq.ft. (46.9 sq.m.) approx.

TOTAL FLOOR AREA: 977 sq.ft. (9.0 8 sq.m.) approx.
White every steeps; has been made see ensure the accuracy to the floorpion commence here, measurement of doors, windows, commission or miss and steep over term are accuracy and and only approximately is taken for any per comission or mission or m