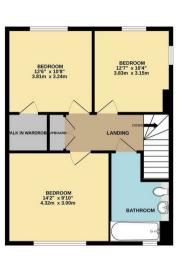

The property is located on Bowes Road and has fantastic road links into London and beyond and is a few minutes walk to Arnos Grove shops and tube station (Piccadilly Line).

Paved front garden to own front door and side access • Spacious hallway with laminate floor and stairs to first floor • Ground floor w.c • Living room with laminate floor • Spacious modern fitted kitchen with laminate floor and doors to rear patio terrace • Utility room • First floor landing with storage cupboard • Main double bedroom with walk in wardrobe • Two further double bedrooms • Modern bathroom • Gas central heating • Double glazing • B rated EPC • Allocated parking space • Rear paved patio terrace with side access.

## Telford Road New Southgate London N11 2RA

Tenure: Leasehold

Gross Internal Area: 1259.39 sq ft

GROUND FLOOR 1ST FLOOR

TOTAL FLOOR AREA: 1259sq.fit. (117.0 sq.m.) approx.
Whilst cevery asterney has been made to ensure the accusacy of the Booplan contained here, measurement
of books, sindows, core and any offerthe ferms are approximate and not esponsibility as latent for any error
prospective purchaser. The services, systems and applicances shown have not been tested and no guarant
as to their operation of exhibitions are to grant and the systems.