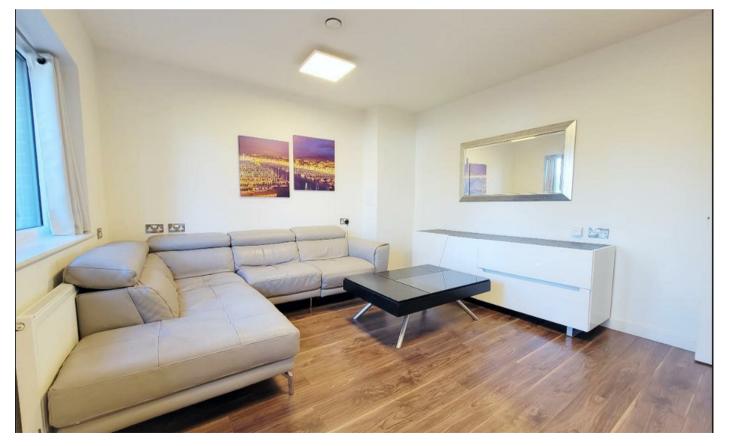

The property is located on Bowes Road and has fantastic road links into London and beyond and is a few minutes walk to Arnos Grove shops and tube station (Piccadilly Line).

Paved front garden to own front door and side access • Spacious hallway with laminate floor and stairs to first floor • Ground floor w.c • Living room with laminate floor • Spacious modern fitted kitchen with laminate floor and doors to rear patio terrace • Utility room • First floor landing with storage cupboard • Main double bedroom with walk in wardrobe • Two further double bedrooms • Modern bathroom • Gas central heating • Double glazing • B rated EPC • Allocated parking space • Rear paved patio terrace with side access.