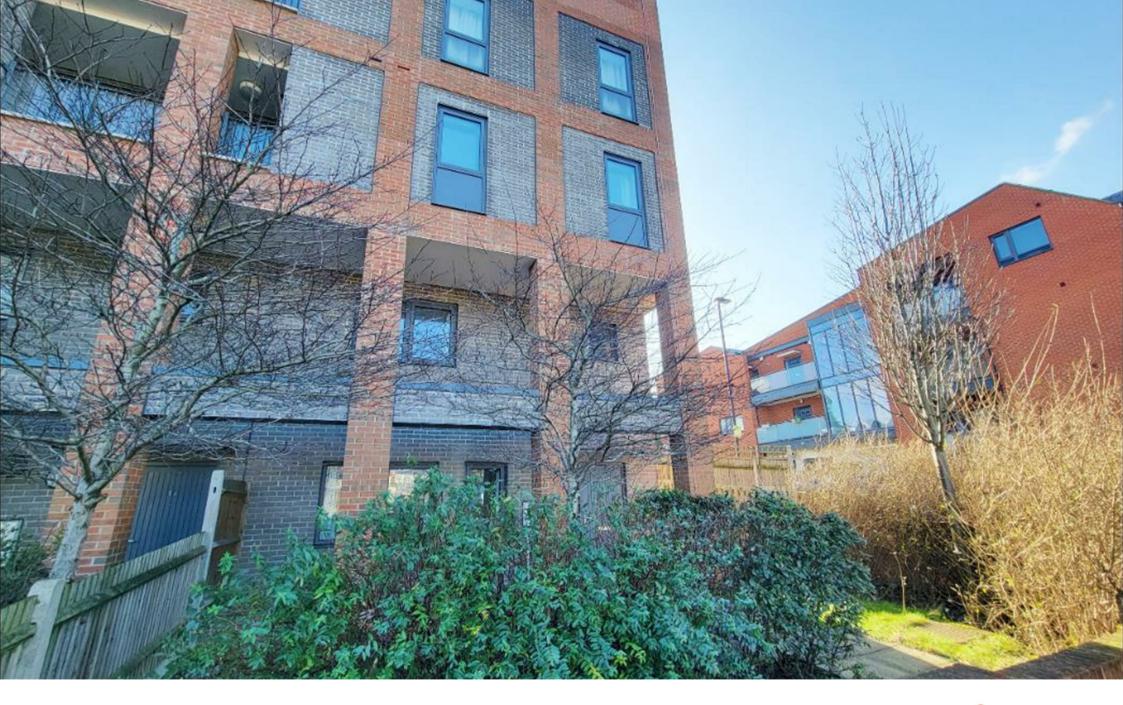

## Telford Road, New Southgate, London, N11

A spacious chain free modern end of terrace three double bedroom split level maisonette with own front door, parking space, front garden and rear patio terrace occupying the ground and first floors of this 2017 built development.

The property is located on Bowes Road and has fantastic road links into London and beyond and is a few minutes walk to Arnos Grove shops and tube station (Piccadilly Line).

Paved front garden to own front door and side access • Spacious hallway with laminate floor and stairs to first floor • Ground floor w.c • Living room with laminate floor • Spacious modern fitted kitchen with laminate floor and doors to rear patio terrace • Utility room • First floor landing with storage cupboard • Main double bedroom with walk in wardrobe • Two further double bedrooms • Modern bathroom • Gas central heating • Double glazing • B rated EPC • Allocated parking space • Rear paved patio terrace with side access.