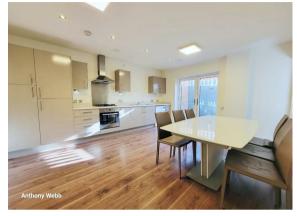

The property is located on Bowes Road and has fantastic road links into London and beyond and is a few minutes walk to Arnos Grove shops and tube station (Piccadilly Line).

Paved front garden to own front door and side access • Spacious hallway with laminate floor and stairs to first floor • Ground floor w.c • Living room with laminate floor • Spacious modern fitted kitchen with laminate floor and doors to rear patio terrace • Utility room • First floor landing with storage cupboard • Main double bedroom with walk in wardrobe • Two further double bedrooms • Modern bathroom • Gas central heating • Double glazing • B rated EPC • Allocated parking space • Rear paved patio terrace with side access.