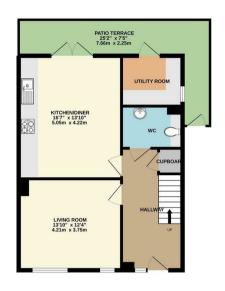

The property is located on Bowes Road and has fantastic road links into London and beyond and is a few minutes walk to Arnos Grove shops and tube station (Piccadilly Line).

Paved front garden to own front door and side access • Spacious hallway with laminate floor and stairs to first floor • Ground floor w.c • Living room with laminate floor • Spacious modern fitted kitchen with laminate floor and doors to rear patio terrace • Utility room • First floor landing with storage cupboard • Main double bedroom with walk in wardrobe • Two further double bedrooms • Modern bathroom • Gas central heating • Double glazing • B rated EPC • Allocated parking space • Rear paved patio terrace with side access.

## Telford Road New Southgate London N11 2RA

Tenure: Leasehold

Gross Internal Area: 1259.39 sq ft

GROUND FLOOR 1ST FLOOR

TOTAL FLOOR AREA: 1259sq.fit. (117.0 sq.m.) approx.
Whilst cevery asterney has been made to ensure the accusacy of the Booplan contained here, measurement
of books, sindows, core and any offerthe ferms are approximate and not esponsibility as latent for any error
prospective purchaser. The services, systems and applicances shown have not been tested and no guarant
as to their operation of exhibitions are to grant and the systems.