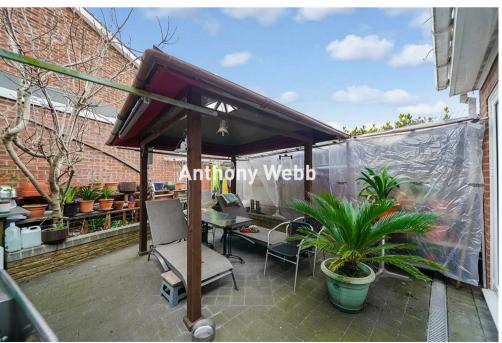

Spacious Hallway • 31ft Living room with feature fireplace, ceiling features and wood floor • Dining room to front with bay window and tiled floor • Modern fitted Kitchen and conservatory with folding doors to patio garden • Ground floor shower room • Storage space converted from garage • Three good size double bedrooms-two with balconies • Modern family bathroom • Loft space with pull down ladder • Double glazing • Gas central heating • Off street parking and Patio garden to rear.