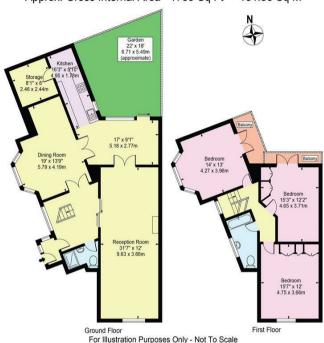

Wolves Lane Wood Green London N22 5JD

Tenure: Freehold

Gross Internal Area: 1739.00 sq ft

## Wolves Lane, N22 5JD Approx. Gross Internal Area 1739 Sq Ft - 161.56 Sq M

This floor plan should be used as a general outline for guidance only and does not constitute in whole or in part an offer or contract.