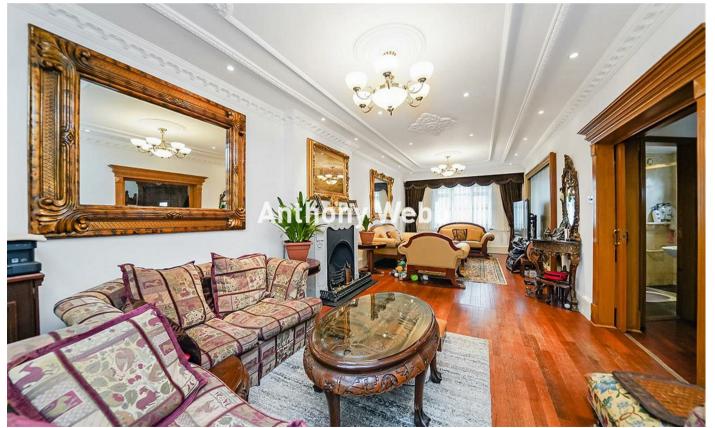

Spacious Hallway • 31ft Living room with feature fireplace, ceiling features and wood floor • Dining room to front with bay window and tiled floor • Modern fitted Kitchen and conservatory with folding doors to patio garden • Ground floor shower room • Storage space converted from garage • Three good size double bedrooms-two with balconies • Modern family bathroom • Loft space with pull down ladder • Double glazing • Gas central heating • Off street parking and Patio garden to rear.