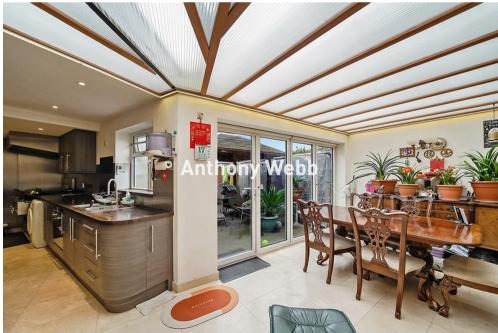

Spacious Hallway • 31ft Living room with feature fireplace, ceiling features and wood floor • Dining room to front with bay window and tiled floor • Modern fitted Kitchen and conservatory with folding doors to patio garden • Ground floor shower room • Storage space converted from garage • Three good size double bedrooms-two with balconies • Modern family bathroom • Loft space with pull down ladder • Double glazing • Gas central heating • Off street parking and Patio garden to rear.