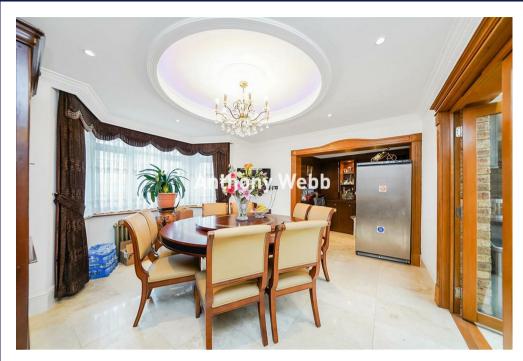

Spacious Hallway • 31ft Living room with feature fireplace, ceiling features and wood floor • Dining room to front with bay window and tiled floor • Modern fitted Kitchen and conservatory with folding doors to patio garden • Ground floor shower room • Storage space converted from garage • Three good size double bedrooms-two with balconies • Modern family bathroom • Loft space with pull down ladder • Double glazing • Gas central heating • Off street parking and Patio garden to rear.