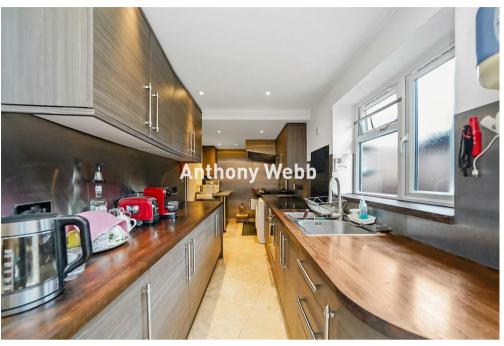

Spacious Hallway • 31ft Living room with feature fireplace, ceiling features and wood floor • Dining room to front with bay window and tiled floor • Modern fitted Kitchen and conservatory with folding doors to patio garden • Ground floor shower room • Storage space converted from garage • Three good size double bedrooms-two with balconies • Modern family bathroom • Loft space with pull down ladder • Double glazing • Gas central heating • Off street parking and Patio garden to rear.