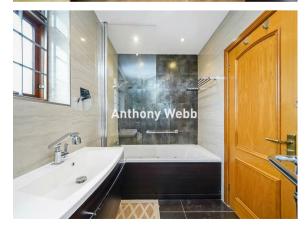

Spacious Hallway • 31ft Living room with feature fireplace, ceiling features and wood floor • Dining room to front with bay window and tiled floor • Modern fitted Kitchen and conservatory with folding doors to patio garden • Ground floor shower room • Storage space converted from garage • Three good size double bedrooms-two with balconies • Modern family bathroom • Loft space with pull down ladder • Double glazing • Gas central heating • Off street parking and Patio garden to rear.