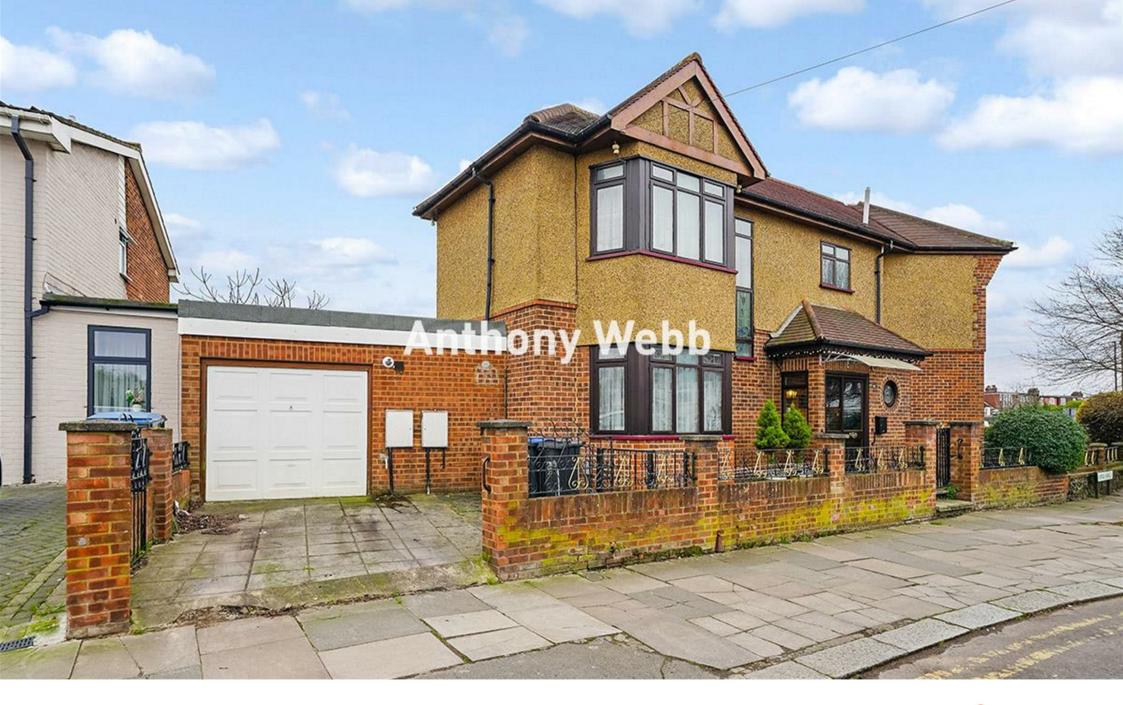

## Wolves Lane, Wood Green, London, N22

A unique and spacious three double bedroom end of terrace house offering an impressive 1739sq ft of well appointed living space over two floors.

Located on the corner of Wolves Lane and Norfolk Avenue the property is conveniently located near the New River Sports Centre, as well as green spaces like Woodside Park and Tottenhall Recreational Grounds, this home is perfect for families. Nearby schools include St Michael at Bowes CofE Junior and Oakthorpe Primary. Additionally, the vibrant array of shops, restaurants, bus routes and amenities of Wood Green and Palmers Green are within walking distance, along with the tube station offering easy access to central London.

Spacious Hallway • 31ft Living room with feature fireplace, ceiling features and wood floor • Dining room to front with bay window and tiled floor • Modern fitted Kitchen and conservatory with folding doors to patio garden • Ground floor shower room • Storage space converted from garage • Three good size double bedrooms-two with balconies • Modern family bathroom • Loft space with pull down ladder • Double glazing • Gas central heating • Off street parking and Patio garden to rear.