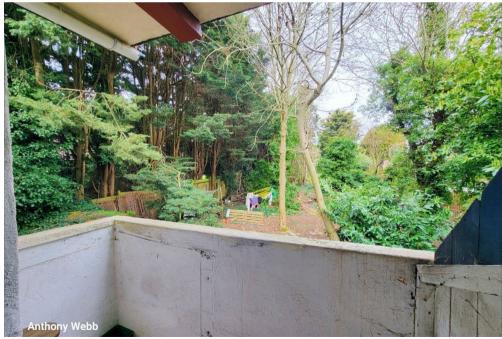

Hallway with storage cupboard and wood floor • Spacious living room with bay window • Kitchen with appliances and door to balcony • Bathroom • Two good size bedrooms • Double glazing • Gas central heating • Communal Gardens.