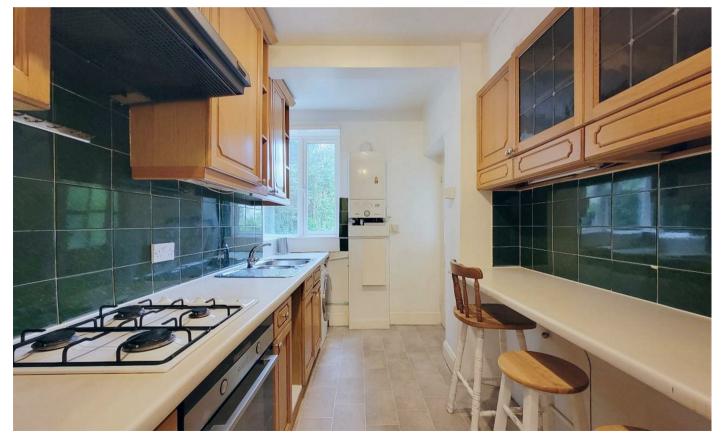

Hallway with storage cupboard and wood floor • Spacious living room with bay window • Kitchen with appliances and door to balcony • Bathroom • Two good size bedrooms • Double glazing • Gas central heating • Communal Gardens.

Council Tax band C 5 weeks deposit required £1903 Minimum annual household income to meet referencing criteria £49,500

- Two bedrooms
- First floor flat
- Living room
- Kitchen
- Bathroom
- Balcony
- Double glazing/gas central heating
- Communal gardens