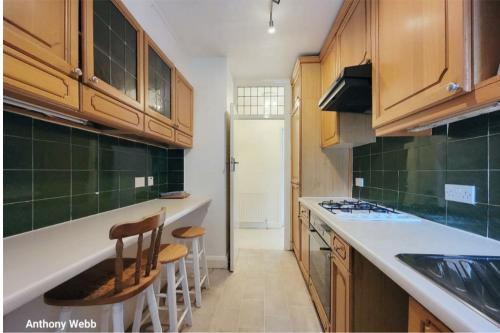

Hallway with storage cupboard and wood floor • Spacious living room with bay window • Kitchen with appliances and door to balcony • Bathroom • Two good size bedrooms • Double glazing • Gas central heating • Communal Gardens.

Council Tax band C 5 weeks deposit required £1903 Minimum annual household income to meet referencing criteria £49,500

- Two bedrooms
- First floor flat
- Living room
- Kitchen
- Bathroom
- Balcony
- Double glazing/gas central heating
- Communal gardens