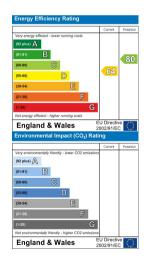

Hallway with storage cupboard and wood floor • Spacious living room with bay window • Kitchen with appliances and door to balcony • Bathroom • Two good size bedrooms • Double glazing • Gas central heating • Communal Gardens.