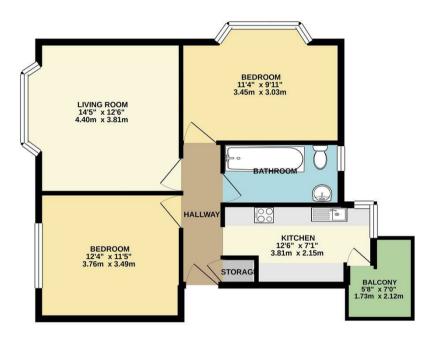

## Hadley Hall, Lynwood Grove Winchmore Hill London N21 3JP

FIRST FLOOR

Tenure:

Gross Internal Area: 592.00 sq ft

TOTAL FLOOR AREA: 592sq.ft. (55.0 sq.m.) approx.
White two; assempt too been made to ensure the accuracy of the foorpian cotained here, measurement, of the strong and the strong and the strong accuracy of the strong and the strong accuracy of the strong and the strong accuracy of the strong accura