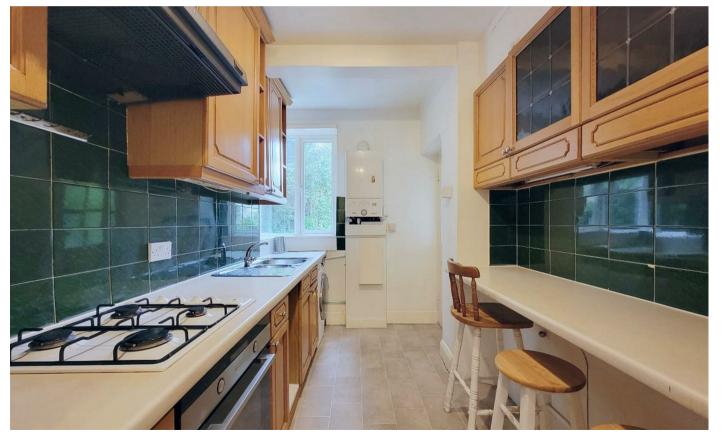

Hallway with storage cupboard and wood floor • Spacious living room with bay window • Kitchen with appliances and door to balcony • Bathroom • Two good size bedrooms • Double glazing • Gas central heating • Communal Gardens.

Council Tax band C 5 weeks deposit required £2019 Minimum annual household income to meet referencing criteria £52,500

- Two bedrooms
- First floor flat
- Living room
- Kitchen
- Bathroom
- Balcony
- Double glazing/gas central heating
- Communal gardens