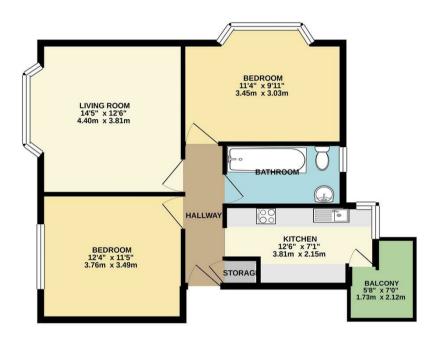

## Hadley Hall, Lynwood Grove Winchmore Hill London N21 3JP

FIRST FLOOR

Tenure:

Gross Internal Area: 592.00 sq ft

TOTAL FLOOR AREA: 592sq.ft. (55.0 sq.m.) approx.
White two; assempt too been made to ensure the accuracy of the foorpian cotained here, measurement, of the strong and the strong and the strong accuracy of the strong and the strong accuracy of the strong and the strong accuracy of the strong accura