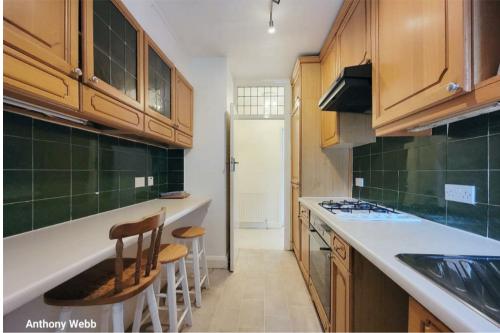

Hallway with storage cupboard and wood floor • Spacious living room with bay window • Kitchen with appliances and door to balcony • Bathroom • Two good size bedrooms • Double glazing • Gas central heating • Communal Gardens.

Council Tax band C 5 weeks deposit required £2019 Minimum annual household income to meet referencing criteria £52,500

- Two bedrooms
- First floor flat
- Living room
- Kitchen
- Bathroom
- Balcony
- Double glazing/gas central heating
- Communal gardens