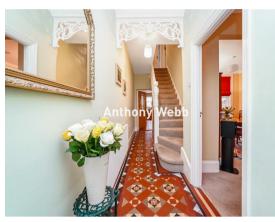

## Kingsley Road, Palmers Green, London, N13

A well-presented three double bedroom Edwardian terrace house with beautiful original tiled hallway, through lounge, kitchen/diner and well-maintained rear garden. The property offers a generous 1,203 square feet of well-appointed living space and also offers great potential to extend to the rear/side and into the loft space.

Original front garden wall and tiled path to front door • Hallway with original tessellated tiled floor and ceiling features • Spacious through lounge with bay window • Fitted kitchen/diner with door to side return and garden • First floor landing with access to loft space • Modern first floor family bathroom and separate w.c • Fitted wardrobes to all bedrooms • Double glazing • Gas central heating • South East facing rear garden measuring 82ft x 18ft mostly laid to lawn with mature shrubs/trees and potting shed to rear.