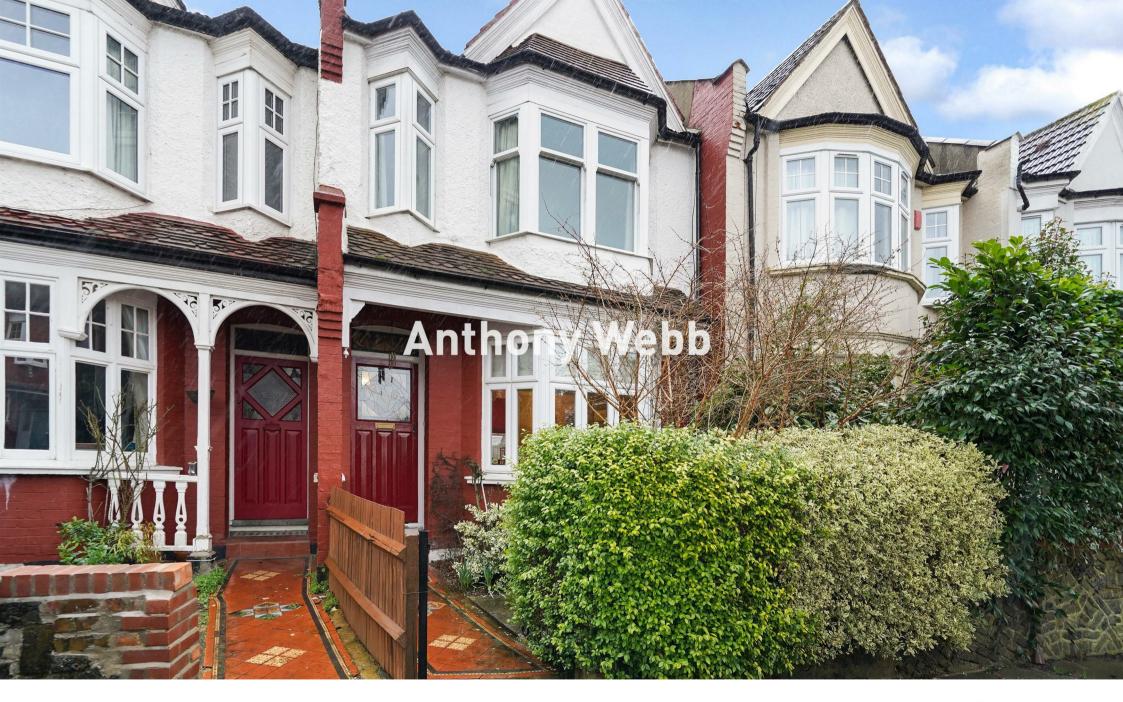

## Kingsley Road, Palmers Green, London, N13

A well-presented three double bedroom Edwardian terrace house with beautiful original tiled hallway, through lounge, kitchen/diner and well-maintained rear garden. The property offers a generous 1,203 square feet of well-appointed living space and also offers great potential to extend to the rear/side and into the loft space.

Original front garden wall and tiled path to front door • Hallway with original tessellated tiled floor and ceiling features • Spacious through lounge with bay window • Fitted kitchen/diner with door to side return and garden • First floor landing with access to loft space • Modern first floor family bathroom and separate w.c • Fitted wardrobes to all bedrooms • Double glazing • Gas central heating • South East facing rear garden measuring 82ft x 18ft mostly laid to lawn with mature shrubs/trees and potting shed to rear.