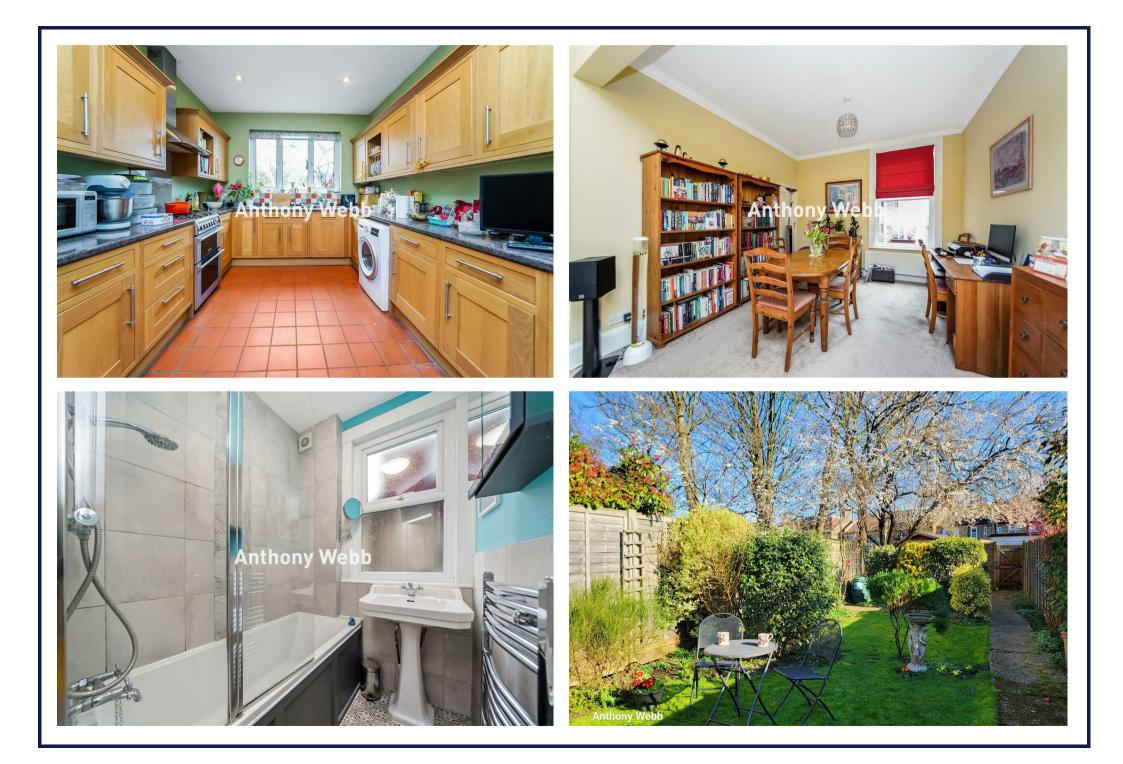

## Kingsley Road, Palmers Green, London, N13

A well-presented three double bedroom Edwardian terrace house with beautiful original tiled hallway, through lounge, kitchen/diner and well-maintained rear garden. The property offers a generous 1,203 square feet of well-appointed living space and also offers great potential to extend to the rear/side and into the loft space.

Original front garden wall and tiled path to front door • Hallway with original tessellated tiled floor and ceiling features • Spacious through lounge with bay window • Fitted kitchen/diner with door to side return and garden • First floor landing with access to loft space • Modern first floor family bathroom and separate w.c • Fitted wardrobes to all bedrooms • Double glazing • Gas central heating • South East facing rear garden measuring 82ft x 18ft mostly laid to lawn with mature shrubs/trees and potting shed to rear.