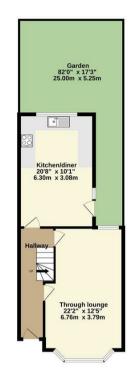

Original front garden wall and tiled path to front door • Hallway with original tessellated tiled floor and ceiling features • Spacious through lounge with bay window • Fitted kitchen/diner with door to side return and garden • First floor landing with access to loft space • Modern first floor family bathroom and separate w.c • Fitted wardrobes to all bedrooms • Double glazing • Gas central heating • South East facing rear garden measuring 82ft x 18ft mostly laid to lawn with mature shrubs/trees and potting shed to rear.

Kingsley Road Palmers Green London N13 5PL

Tenure: Freehold Gross Internal Area: 1203.00 sq ft

Ground floor 596 sq.ft. (55.4 sq.m.) approx. 1st floor 607 sq.ft. (56.4 sq.m.) approx

Property particulars as supplied by Anthony Webb Estate Agents are set out as a general outline in accordance with the Property Misdescriptions Act (1991) only for the guidance of intending purchasers, elseses, and do not constitute any part of an offer or contract. Details are given without any responsibility, and any intending purchasers, lessees or third parties should not rely on them as inspection or otherwise as to the correctness of each of them. We have not carried out a structural survey and the services, appliances and specific fittings have not been tested. All photographs, measurements, floor plans and distances referred to are given without stry themselves by or of fittings, gardens, roof terraces, balconies and communal gardens as well as tenure and lease details cannot have their accuracy guaranteed for intending purchasers. Lease details, service ground rent (where applicable) are given as a guide only and should be checked and confirmed by your solicitor prior to exchange of contracts. no person in the employment of Anthony Webb has any authority to make any representation or warranty whatever in relation to this property.