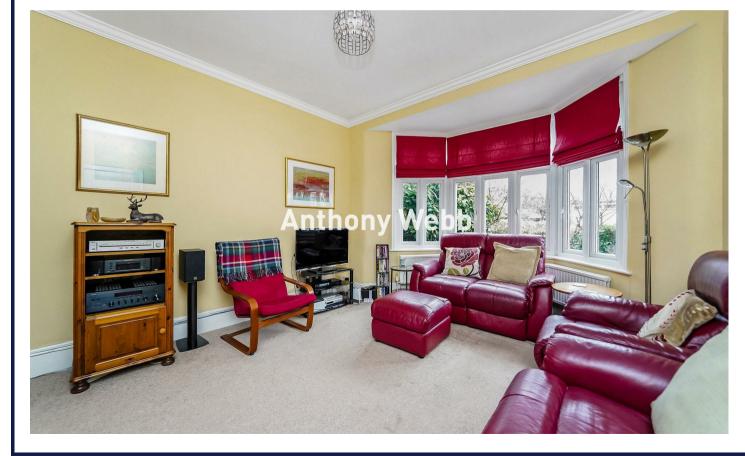

## Kingsley Road, Palmers Green, London, N13

A well-presented three double bedroom Edwardian terrace house with beautiful original tiled hallway, through lounge, kitchen/diner and well-maintained rear garden. The property offers a generous 1,203 square feet of well-appointed living space and also offers great potential to extend to the rear/side and into the loft space.

Original front garden wall and tiled path to front door • Hallway with original tessellated tiled floor and ceiling features • Spacious through lounge with bay window • Fitted kitchen/diner with door to side return and garden • First floor landing with access to loft space • Modern first floor family bathroom and separate w.c • Fitted wardrobes to all bedrooms • Double glazing • Gas central heating • South East facing rear garden measuring 82ft x 18ft mostly laid to lawn with mature shrubs/trees and potting shed to rear.