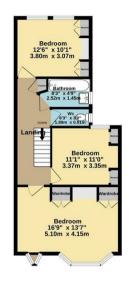

Original front garden wall and tiled path to front door • Hallway with original tessellated tiled floor and ceiling features • Spacious through lounge with bay window • Fitted kitchen/diner with door to side return and garden • First floor landing with access to loft space • Modern first floor family bathroom and separate w.c • Fitted wardrobes to all bedrooms • Double glazing • Gas central heating • South East facing rear garden measuring 82ft x 18ft mostly laid to lawn with mature shrubs/trees and potting shed to rear.

Kingsley Road Palmers Green London N13 5PL

Tenure: Freehold Gross Internal Area: 1203.00 sq ft

Ground floor 596 sq.ft. (55.4 sq.m.) approx. 1st floor 607 sq.ft. (56.4 sq.m.) approx

Property particulars as supplied by Anthony Webb Estate Agents are set out as a general outline in accordance with the Property Misdescriptions Act (1991) only for the guidance of intending purchasers, elseses, and do not constitute any part of an offer or contract. Details are given without any responsibility, and any intending purchasers, lessees or third parties should not rely on them as inspection or otherwise as to the correctness of each of them. We have not carried out a structural survey and the services, appliances and specific fittings have not been tested. All photographs, measurements, floor plans and distances referred to are given without stry themselves by or of fittings, gardens, roof terraces, balconies and communal gardens as well as tenure and lease details cannot have their accuracy guaranteed for intending purchasers. Lease details, service ground rent (where applicable) are given as a guide only and should be checked and confirmed by your solicitor prior to exchange of contracts. no person in the employment of Anthony Webb has any authority to make any representation or warranty whatever in relation to this property.