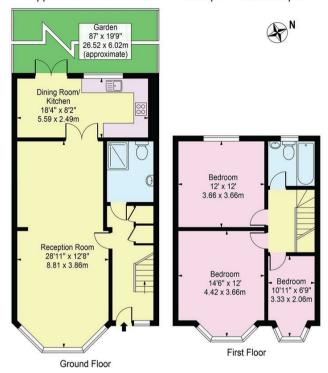

## Hamilton Crescent Palmers Green London N13 5LN

Tenure: Freehold

Gross Internal Area: 1165.00 sq ft

## Hamilton Crescent, N13 5LN Approx. Gross Internal Area 1165 Sq Ft - 108.23 Sq M

For Illustration Purposes Only - Not To Scale

This floor plan should be used as a general outline for guidance only and does not constitute in whole or in part an offer or contract. Any intending purchaser or lessee should satisfy themselves by inspection, searches, enquiries and full survey as to the correctness of each statement Any areas, measurements or distances quoted are approximate and should not be used to value a property or be the basis of any sale or let.