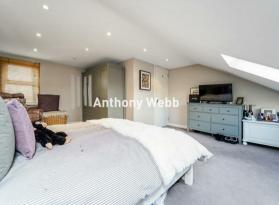

Hallway with original tessellated tiled floor • Front reception with original ceiling details, feature fireplace and bespoke shutters to bay window • Modern fitted kitchen with island/breakfast bar • Extended living/dining space to rear with sky light and folding doors to garden • Modern first floor family bathroom • Three double bedrooms • The converted loft space offers a spacious main bedroom and modern shower room • Double glazing • Gas central heating • Front garden • South East facing rear garden measuring 70ft x 18ft.