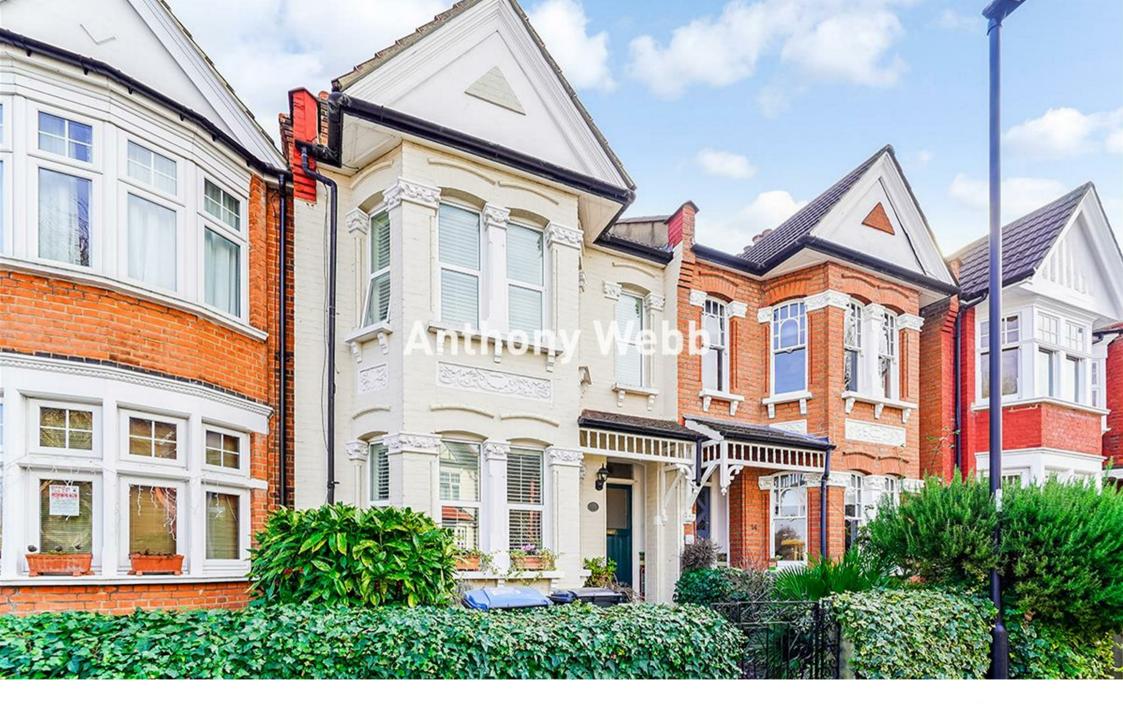

## Kingsley Road, Palmers Green, London, N13

An extended and beautifully presented four double bedroom Edwardian terrace house which seamlessly blends original period features with functional contemporary living. The property offers an impressive 1,912 square feet of well appointed living space over three bright and airy floors.

Located between Hazelwood Lane and Park Avenue in the sought-after area of Palmers Green, residents will benefit from a vibrant community with excellent local amenities, including shops, restaurants, Broomfield Park, and popular schools including Hazelwood Primary and nursery. The property is also well-connected to public transport, making it easy to commute to central London and beyond via Palmers Green mainline station and various bus routes.

Hallway with original tessellated tiled floor • Front reception with original ceiling details, feature fireplace and bespoke shutters to bay window • Modern fitted kitchen with island/breakfast bar • Extended living/dining space to rear with sky light and folding doors to garden • Modern first floor family bathroom • Three double bedrooms • The converted loft space offers a spacious main bedroom and modern shower room • Double glazing • Gas central heating • Front garden • South East facing rear garden measuring 70ft x 18ft.