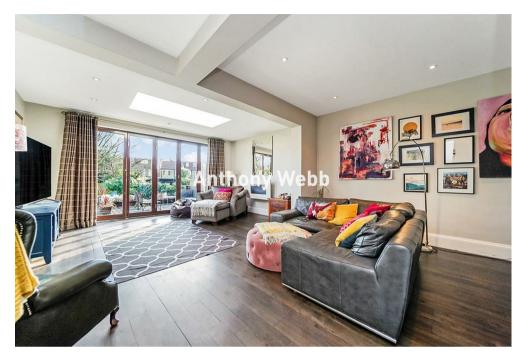

Hallway with original tessellated tiled floor • Front reception with original ceiling details, feature fireplace and bespoke shutters to bay window • Modern fitted kitchen with island/breakfast bar • Extended living/dining space to rear with sky light and folding doors to garden • Modern first floor family bathroom • Three double bedrooms • The converted loft space offers a spacious main bedroom and modern shower room • Double glazing • Gas central heating • Front garden • South East facing rear garden measuring 70ft x 18ft.