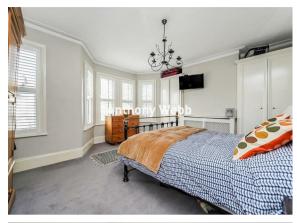

Hallway with original tessellated tiled floor • Front reception with original ceiling details, feature fireplace and bespoke shutters to bay window • Modern fitted kitchen with island/breakfast bar • Extended living/dining space to rear with sky light and folding doors to garden • Modern first floor family bathroom • Three double bedrooms • The converted loft space offers a spacious main bedroom and modern shower room • Double glazing • Gas central heating • Front garden • South East facing rear garden measuring 70ft x 18ft.