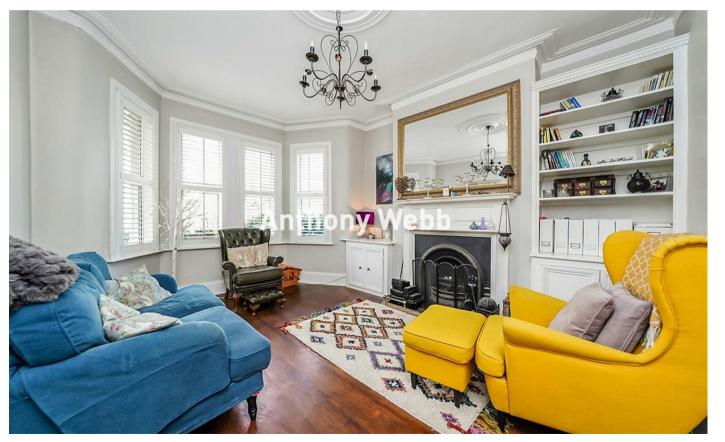

Hallway with original tessellated tiled floor • Front reception with original ceiling details, feature fireplace and bespoke shutters to bay window • Modern fitted kitchen with island/breakfast bar • Extended living/dining space to rear with sky light and folding doors to garden • Modern first floor family bathroom • Three double bedrooms • The converted loft space offers a spacious main bedroom and modern shower room • Double glazing • Gas central heating • Front garden • South East facing rear garden measuring 70ft x 18ft.