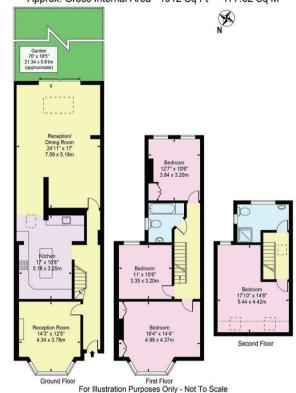

## Kingsley Road Palmers Green London N13 5PL

Tenure: Freehold

Gross Internal Area: 1912.00 sq ft

## Kingsley Road, N13 Approx. Gross Internal Area 1912 Sq Ft - 177.62 Sq M

This floor plan should be used as a general outline for guidance only and does not constitute in whole or in part an offer or contract. Any intending purchaser or lessee should satisfy themselves by inspection, searches, enquiries and full survey as to the correctness of each statement. Any areas, measurements or distances quoted are approximate and should not be used to value a property or be the basis of any sale or left.