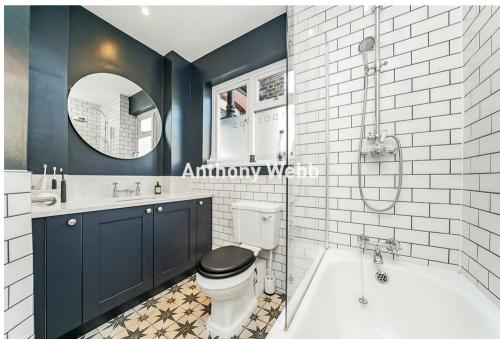

Hallway with original tessellated tiled floor • Front reception with original ceiling details, feature fireplace and bespoke shutters to bay window • Modern fitted kitchen with island/breakfast bar • Extended living/dining space to rear with sky light and folding doors to garden • Modern first floor family bathroom • Three double bedrooms • The converted loft space offers a spacious main bedroom and modern shower room • Double glazing • Gas central heating • Front garden • South East facing rear garden measuring 70ft x 18ft.