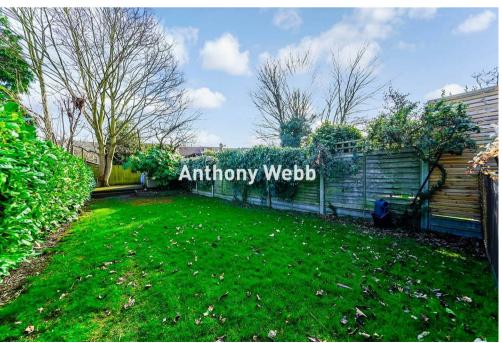

Hallway with original tessellated tiled floor • Front reception with original ceiling details, feature fireplace and bespoke shutters to bay window • Modern fitted kitchen with island/breakfast bar • Extended living/dining space to rear with sky light and folding doors to garden • Modern first floor family bathroom • Three double bedrooms • The converted loft space offers a spacious main bedroom and modern shower room • Double glazing • Gas central heating • Front garden • South East facing rear garden measuring 70ft x 18ft.