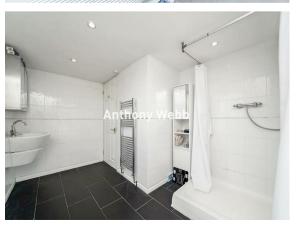

Hallway with original tessellated tiled floor • Front reception with original ceiling details, feature fireplace and bespoke shutters to bay window • Modern fitted kitchen with island/breakfast bar • Extended living/dining space to rear with sky light and folding doors to garden • Modern first floor family bathroom • Three double bedrooms • The converted loft space offers a spacious main bedroom and modern shower room • Double glazing • Gas central heating • Front garden • South East facing rear garden measuring 70ft x 18ft.