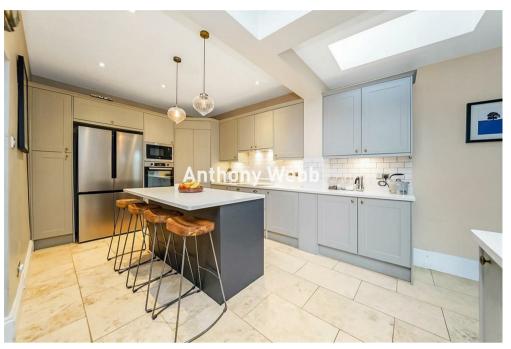

Hallway with original tessellated tiled floor • Front reception with original ceiling details, feature fireplace and bespoke shutters to bay window • Modern fitted kitchen with island/breakfast bar • Extended living/dining space to rear with sky light and folding doors to garden • Modern first floor family bathroom • Three double bedrooms • The converted loft space offers a spacious main bedroom and modern shower room • Double glazing • Gas central heating • Front garden • South East facing rear garden measuring 70ft x 18ft.