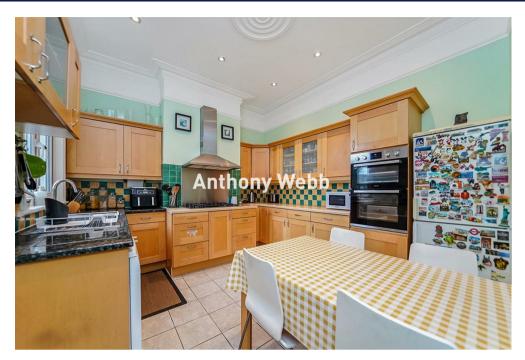

Path to original storm porch and front door • Spacious front reception with large bay window, sash windows and feature fireplace • 17ft rear reception with doors to garden • Fitted kitchen/diner • Utility room and guest w.c • The first floor consists of three double bedrooms, a study/nursery and family bath/shower room • The converted loft space offers a atrium style skylight bringing in lots of natural light into the landing, a further two double bedrooms, one with a Juliette balcony and a separate shower room • Gas central heating • Paved drive to front • Well maintained rear garden.