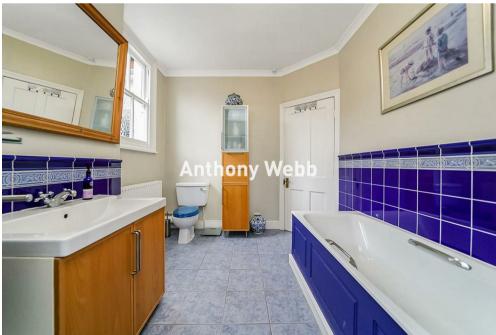

Path to original storm porch and front door • Spacious front reception with large bay window, sash windows and feature fireplace • 17ft rear reception with doors to garden • Fitted kitchen/diner • Utility room and guest w.c • The first floor consists of three double bedrooms, a study/nursery and family bath/shower room • The converted loft space offers a atrium style skylight bringing in lots of natural light into the landing, a further two double bedrooms, one with a Juliette balcony and a separate shower room • Gas central heating • Paved drive to front • Well maintained rear garden.

Enfield Council Tax Band F

- Five double bedrooms+study/nursery
- Edwardian semi-detached house
- Two receptions
- Kitchen/diner
- Utility room/w.c
- Two bath/shower rooms
- Period features
- Off street parking
- Rear garden