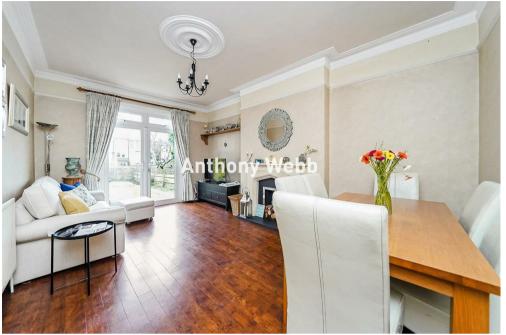

Path to original storm porch and front door • Spacious front reception with large bay window, sash windows and feature fireplace • 17ft rear reception with doors to garden • Fitted kitchen/diner • Utility room and guest w.c • The first floor consists of three double bedrooms, a study/nursery and family bath/shower room • The converted loft space offers a atrium style skylight bringing in lots of natural light into the landing, a further two double bedrooms, one with a Juliette balcony and a separate shower room • Gas central heating • Paved drive to front • Well maintained rear garden.