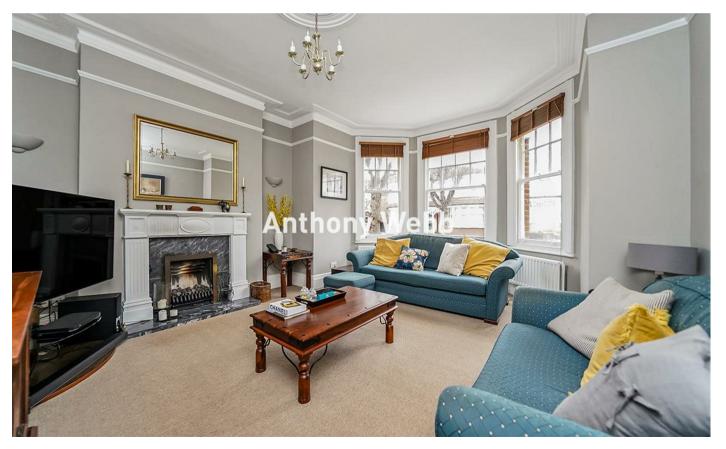

Path to original storm porch and front door • Spacious front reception with large bay window, sash windows and feature fireplace • 17ft rear reception with doors to garden • Fitted kitchen/diner • Utility room and guest w.c • The first floor consists of three double bedrooms, a study/nursery and family bath/shower room • The converted loft space offers a atrium style skylight bringing in lots of natural light into the landing, a further two double bedrooms, one with a Juliette balcony and a separate shower room • Gas central heating • Paved drive to front • Well maintained rear garden.