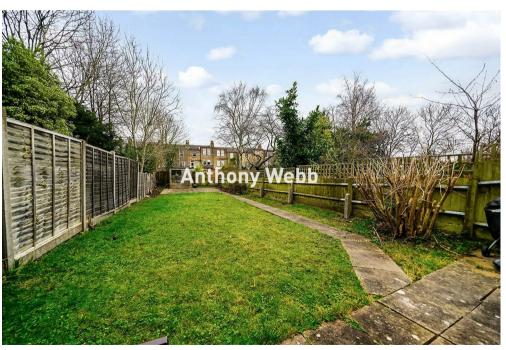

Path to original storm porch and front door • Spacious front reception with large bay window, sash windows and feature fireplace • 17ft rear reception with doors to garden • Fitted kitchen/diner • Utility room and guest w.c • The first floor consists of three double bedrooms, a study/nursery and family bath/shower room • The converted loft space offers a atrium style skylight bringing in lots of natural light into the landing, a further two double bedrooms, one with a Juliette balcony and a separate shower room • Gas central heating • Paved drive to front • Well maintained rear garden.