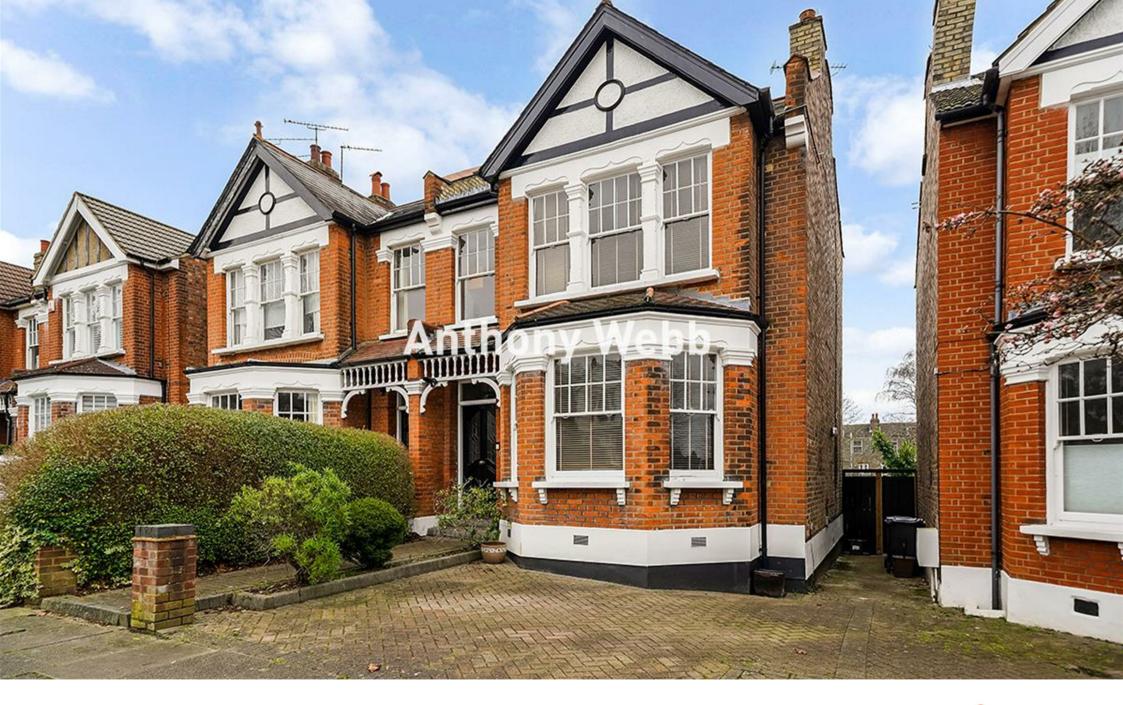

## Lakeside Road, Palmers Green, London, N13

Anthony Webb are pleased to offer this well presented five double bedroom plus study/nursery semi-detached Edwardian family home offering in excess of 2000sq ft over three well appointed floors located on a most desirable residential turning forming part of the Lakes Estate.

Lakeside Road is located between Fox Lane and Aldermans Hill and is within easy walking distance of Palmers Greens shops, restaurants, bus routes and mainline station into Moorgate. Southgate underground station is also a short bus ride away via the W6 bus route. Both Broomfield Park and Grovelands Park are also within easy reach.

Path to original storm porch and front door • Spacious front reception with large bay window, sash windows and feature fireplace • 17ft rear reception with doors to garden • Fitted kitchen/diner • Utility room and guest w.c • The first floor consists of three double bedrooms, a study/nursery and family bath/shower room • The converted loft space offers a atrium style skylight bringing in lots of natural light into the landing, a further two double bedrooms, one with a Juliette balcony and a separate shower room • Gas central heating • Paved drive to front • Well maintained rear garden.