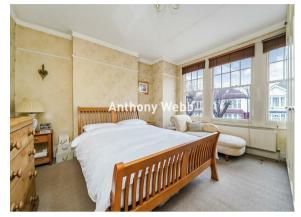

Path to original storm porch and front door • Spacious front reception with large bay window, sash windows and feature fireplace • 17ft rear reception with doors to garden • Fitted kitchen/diner • Utility room and guest w.c • The first floor consists of three double bedrooms, a study/nursery and family bath/shower room • The converted loft space offers a atrium style skylight bringing in lots of natural light into the landing, a further two double bedrooms, one with a Juliette balcony and a separate shower room • Gas central heating • Paved drive to front • Well maintained rear garden.