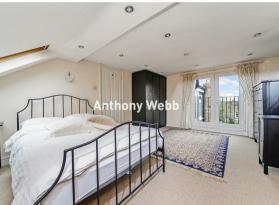

Path to original storm porch and front door • Spacious front reception with large bay window, sash windows and feature fireplace • 17ft rear reception with doors to garden • Fitted kitchen/diner • Utility room and guest w.c • The first floor consists of three double bedrooms, a study/nursery and family bath/shower room • The converted loft space offers a atrium style skylight bringing in lots of natural light into the landing, a further two double bedrooms, one with a Juliette balcony and a separate shower room • Gas central heating • Paved drive to front • Well maintained rear garden.