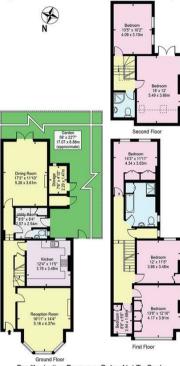

## Lakeside Road Palmers Green London N13 4PR

Tenure: Freehold

Gross Internal Area: 2066.00 sq ft

## Lakeside Road, N13

Approx. Gross Internal Area 2012 Sq Ft - 186.92 Sq M (Including Restricted Height Area & Excluding Storage) Approx. Gross Internal Area 1972 Sq Ft - 183.20 Sq M (Excluding Restricted Height Area & Storage)

(Excluding Restricted Height Area & Storage)
Approx. Gross Internal Area Of Storage 36 Sq Ft - 3.37 Sq M

For Illustration Purposes Only - Not To Scale

This floor plan should be used as a general outline for guidance only and does not constitute in whole or in part an offer or contract. Any intending purchaser or lessee should satisfy themselves by inspection, searches, enquiries and flus survey as to the correctness of each statement. Any areas, measurements or distances quoted are approximate and should not be used to value a property or be the basis of any sale or left.