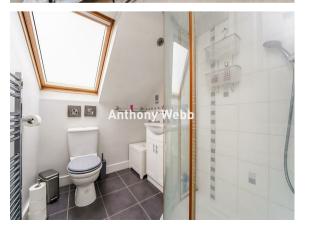

Path to original storm porch and front door • Spacious front reception with large bay window, sash windows and feature fireplace • 17ft rear reception with doors to garden • Fitted kitchen/diner • Utility room and guest w.c • The first floor consists of three double bedrooms, a study/nursery and family bath/shower room • The converted loft space offers a atrium style skylight bringing in lots of natural light into the landing, a further two double bedrooms, one with a Juliette balcony and a separate shower room • Gas central heating • Paved drive to front • Well maintained rear garden.

Enfield Council Tax Band F

- Five double bedrooms+study/nursery
- Edwardian semi-detached house
- Two receptions
- Kitchen/diner
- Utility room/w.c
- Two bath/shower rooms
- Period features
- Off street parking
- Rear garden