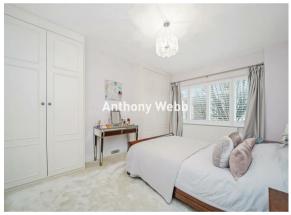

Front garden and path to front door + Hallway with tiled floor • Ground floor cloakroom • Spacious reception with feature fire surround and gas "log" burner • Extended open plan kitchen/dining/living space with bi-folding doors to garden • Modern fitted kitchen with breakfast bar and granite work surfaces + First floor landing with access to loft space which offers the potential to extend into • Beautiful family bathroom with roll top bath and separate shower cubicle • Two double bedrooms (one with fitted wardrobes) • Single third bedroom • Wood/tiled floors on ground floor • Gas central heating • Mostly double glazed • South facing rear garden measuring 55ft x 20ft.