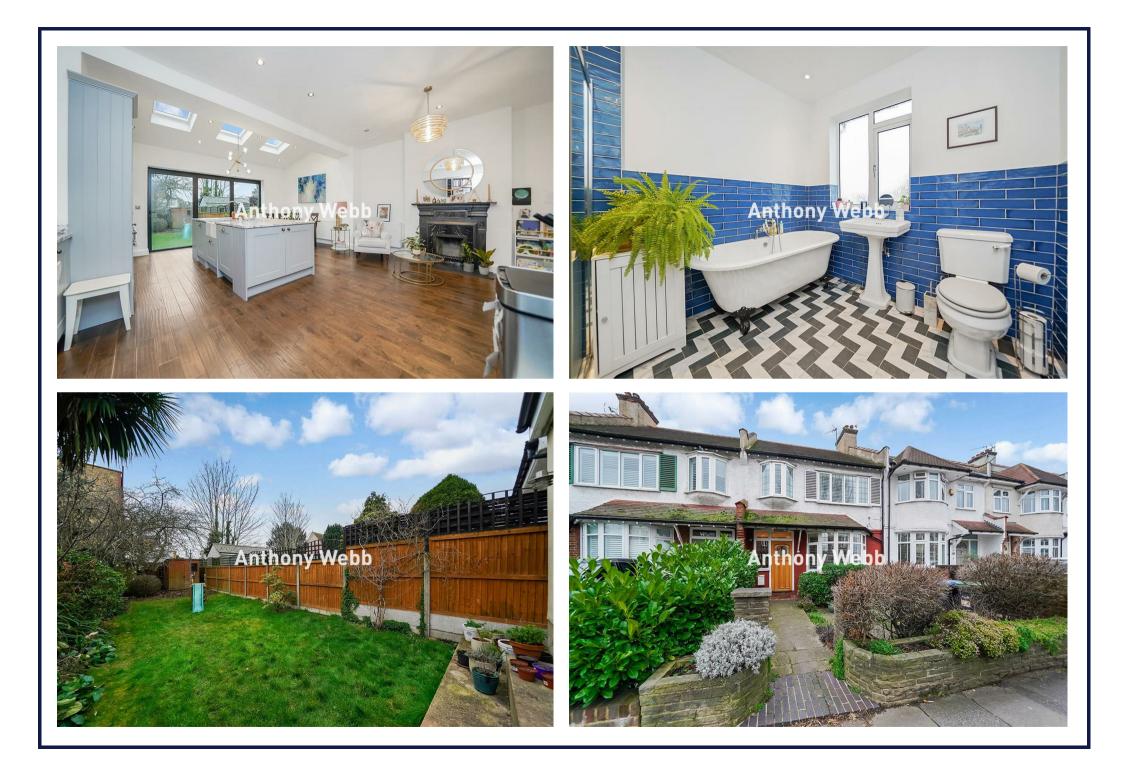

## Hazelwood Lane, Palmers Green, London, N13

Stunning extended terrace house offering a perfect blend of period charm and modern convenience. Spanning an impressive 1,268 square feet, the property boasts three bedrooms, an extended kitchen diner and south facing rear garden making it an ideal family home.

Front garden and path to front door + Hallway with tiled floor • Ground floor cloakroom • Spacious reception with feature fire surround and gas "log" burner • Extended open plan kitchen/dining/living space with bi-folding doors to garden • Modern fitted kitchen with breakfast bar and granite work surfaces + First floor landing with access to loft space which offers the potential to extend into • Beautiful family bathroom with roll top bath and separate shower cubicle • Two double bedrooms (one with fitted wardrobes) • Single third bedroom • Wood/tiled floors on ground floor • Gas central heating • Mostly double glazed • South facing rear garden measuring 55ft x 20ft.