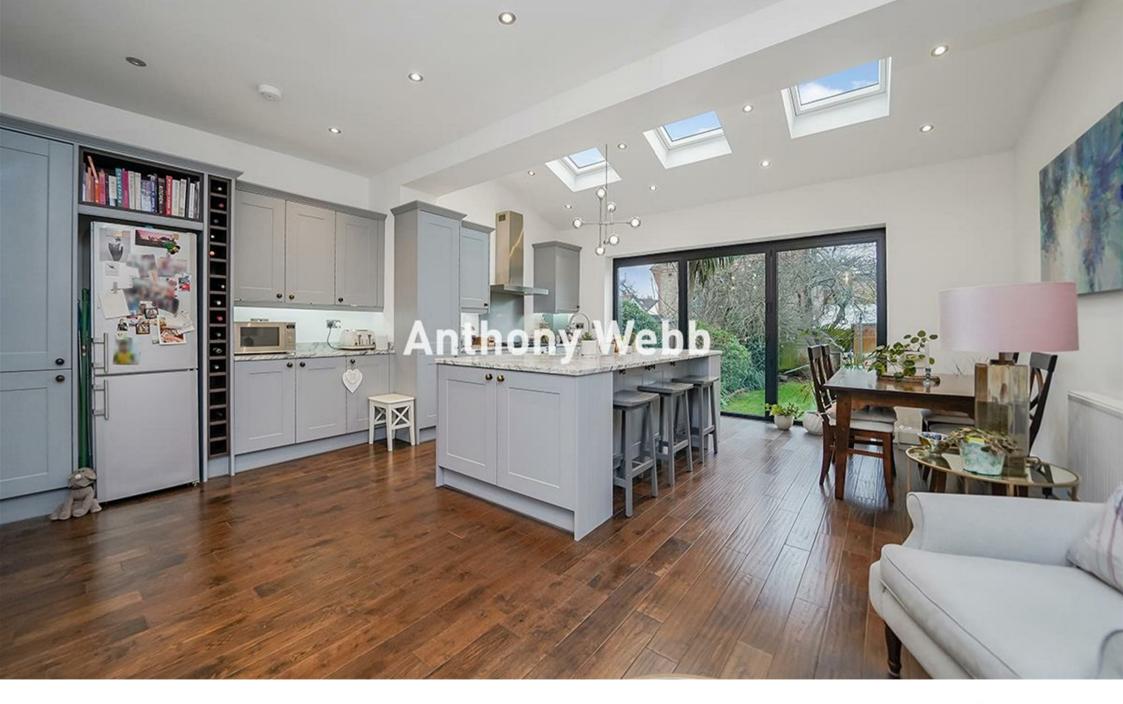

## Hazelwood Lane, Palmers Green, London, N13

Stunning extended terrace house offering a perfect blend of period charm and modern convenience. Spanning an impressive 1,268 square feet, the property boasts three bedrooms, an extended kitchen diner and south facing rear garden making it an ideal family home.

Front garden and path to front door + Hallway with tiled floor • Ground floor cloakroom • Spacious reception with feature fire surround and gas "log" burner • Extended open plan kitchen/dining/living space with bi-folding doors to garden • Modern fitted kitchen with breakfast bar and granite work surfaces + First floor landing with access to loft space which offers the potential to extend into • Beautiful family bathroom with roll top bath and separate shower cubicle • Two double bedrooms (one with fitted wardrobes) • Single third bedroom • Wood/tiled floors on ground floor • Gas central heating • Mostly double glazed • South facing rear garden measuring 55ft x 20ft.