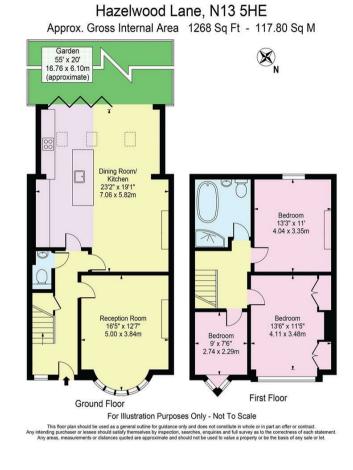

Front garden and path to front door + Hallway with tiled floor • Ground floor cloakroom • Spacious reception with feature fire surround and gas "log" burner • Extended open plan kitchen/dining/living space with bi-folding doors to garden • Modern fitted kitchen with breakfast bar and granite work surfaces + First floor landing with access to loft space which offers the potential to extend into • Beautiful family bathroom with roll top bath and separate shower cubicle • Two double bedrooms (one with fitted wardrobes) • Single third bedroom • Wood/tiled floors on ground floor • Gas central heating • Mostly double glazed • South facing rear garden measuring 55ft x 20ft.

Hazelwood Lane Palmers Green London N13 5HE

Tenure: Freehold Gross Internal Area: 1268.00 sq ft

Property particulars as supplied by Anthony Webb Estate Agents are set out as a general outline in accordance with the Property Misdescriptions Act (1991) only for the guidance of intending purchasers of lessees, and do not constitute any part of an offer or contract. Details are given without any responsibility, and any intending purchasers, lessees or third parties should not rely on them as inspection or otherwise as to the correctness of each of them. We have not carried out a structural survey and the services, appliances and specific fittings have not been tested. All photographs, measurements, floor plans and distances referred to are given without stry themselves by or of fittings, gardens, roof terraces, balconies and communal gardens as well as tenure and lease details cannot have their accuracy guaranteed for intending purchasers. Lease details, service ground rent (where applicable) are given as a guide only and should be checked and confirmed by your solicitor prior to exchange of contracts. no person in the employment of Anthony Webb has any authority to make any representation or warranty whatever in relation to this property.