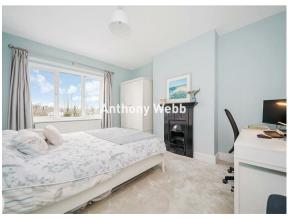

Front garden and path to front door + Hallway with tiled floor • Ground floor cloakroom • Spacious reception with feature fire surround and gas "log" burner • Extended open plan kitchen/dining/living space with bi-folding doors to garden • Modern fitted kitchen with breakfast bar and granite work surfaces + First floor landing with access to loft space which offers the potential to extend into • Beautiful family bathroom with roll top bath and separate shower cubicle • Two double bedrooms (one with fitted wardrobes) • Single third bedroom • Wood/tiled floors on ground floor • Gas central heating • Mostly double glazed • South facing rear garden measuring 55ft x 20ft.