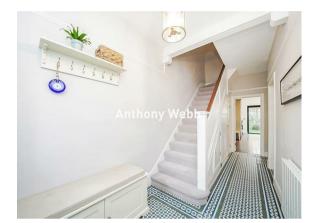

Front garden and path to front door + Hallway with tiled floor • Ground floor cloakroom • Spacious reception with feature fire surround and gas "log" burner • Extended open plan kitchen/dining/living space with bi-folding doors to garden • Modern fitted kitchen with breakfast bar and granite work surfaces + First floor landing with access to loft space which offers the potential to extend into • Beautiful family bathroom with roll top bath and separate shower cubicle • Two double bedrooms (one with fitted wardrobes) • Single third bedroom • Wood/tiled floors on ground floor • Gas central heating • Mostly double glazed • South facing rear garden measuring 55ft x 20ft.