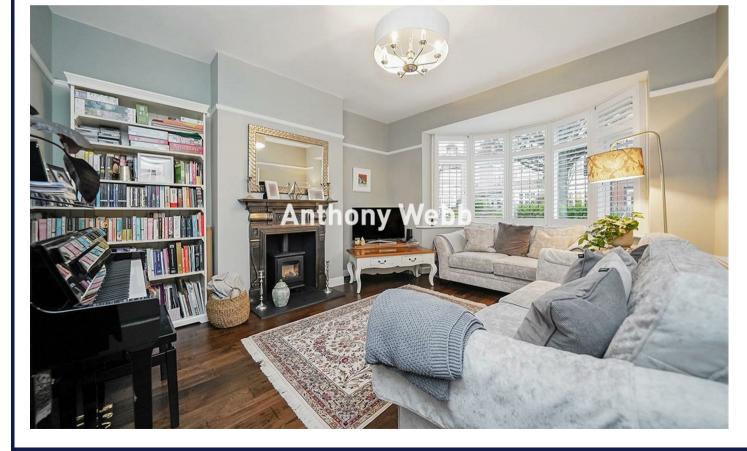

## Hazelwood Lane, Palmers Green, London, N13

Stunning extended terrace house offering a perfect blend of period charm and modern convenience. Spanning an impressive 1,268 square feet, the property boasts three bedrooms, an extended kitchen diner and south facing rear garden making it an ideal family home.

Front garden and path to front door + Hallway with tiled floor • Ground floor cloakroom • Spacious reception with feature fire surround and gas "log" burner • Extended open plan kitchen/dining/living space with bi-folding doors to garden • Modern fitted kitchen with breakfast bar and granite work surfaces + First floor landing with access to loft space which offers the potential to extend into • Beautiful family bathroom with roll top bath and separate shower cubicle • Two double bedrooms (one with fitted wardrobes) • Single third bedroom • Wood/tiled floors on ground floor • Gas central heating • Mostly double glazed • South facing rear garden measuring 55ft x 20ft.