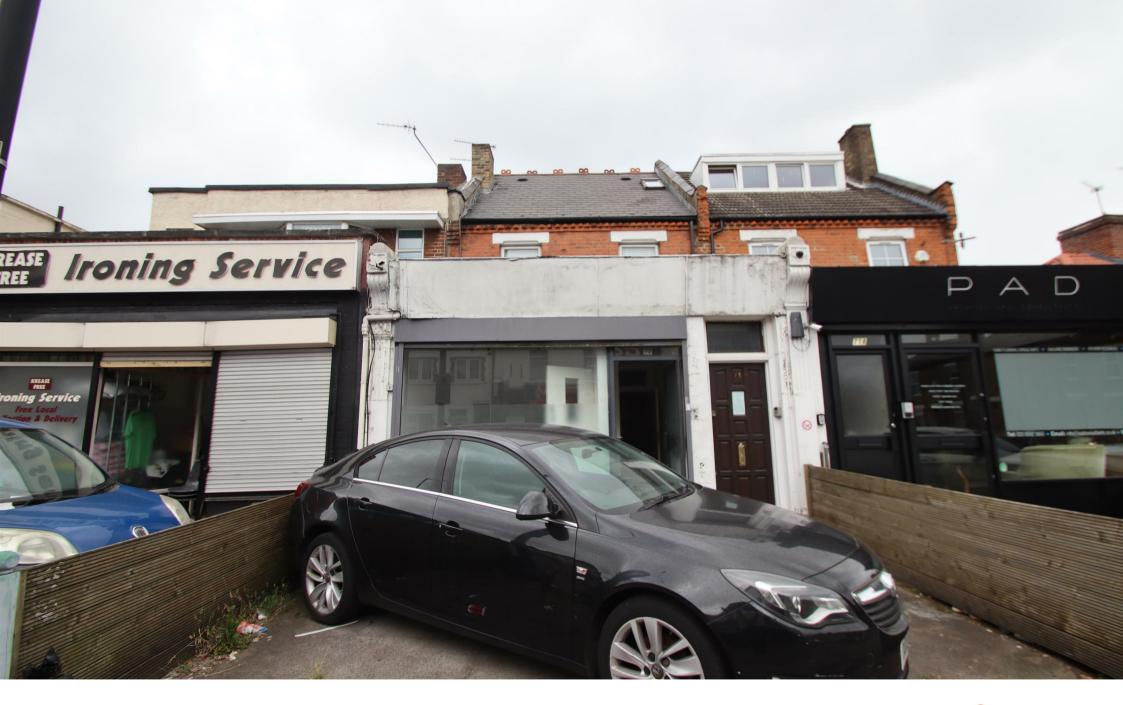

## St. Marks Road, Bush Hill Park, Enfield, EN1

Chain free newly decorated shop/office with three rooms to rear within five minutes walk to Bush Hill Parks shops and mainline station into Liverpool Street.

The property consists of an office with secure shuttered entrance to front with three separate rooms to the rear. The rooms all have shower rooms and basic kitchen facilities. The property has had previous permission to be uses as a daycare nursery and would be ideal as offices or therapy/treatment rooms.

The property also benefits from double glazing, gas central heating, a parking space to front and a private rear garden.

Remaining lease-108 years

- Office space
- Three rooms with shower rooms
- Secure lock up shutter to office front
- Double glazing/gas central heating
- Close to mainline station
- Rear garden
- · Parking space
- Chain free