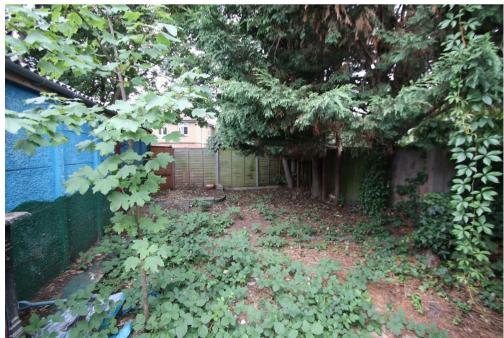

The property also benefits from double glazing, gas central heating, a parking space to front and a private rear garden.

Remaining lease-108 years

- Office space
- Three rooms with shower rooms
- Secure lock up shutter to office front
- Double glazing/gas central heating
- Close to mainline station
- Rear garden
- · Parking space
- Chain free