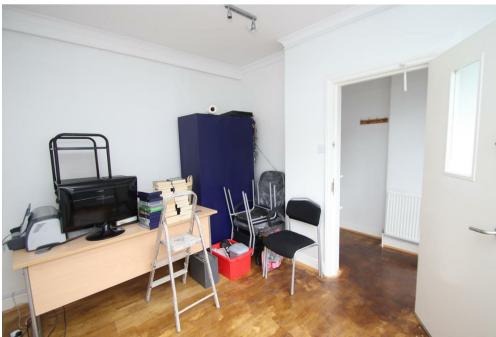

The property consists of an office with secure shuttered entrance to front with three separate rooms to the rear. The rooms all have shower rooms and basic kitchen facilities. The property has had previous permission to be uses as a daycare nursery and would be ideal as offices or therapy/treatment rooms.

The property also benefits from double glazing, gas central heating, a parking space to front and a private rear garden.

Remaining lease-108 years

- Office space
- Three rooms with shower rooms
- Secure lock up shutter to office front
- Double glazing/gas central heating
- Close to mainline station
- Rear garden
- · Parking space
- Chain free