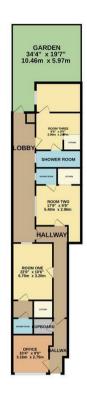

The property consists of an office with secure shuttered entrance to front with three separate rooms to the rear. The rooms all have shower rooms and basic kitchen facilities. The property has had previous permission to be uses as a daycare nursery and would be ideal as offices or therapy/treatment rooms.

St. Marks Road Bush Hill Park Enfield EN1 1BJ

Tenure: Leasehold

Gross Internal Area: sq ft

GROUND FLOOR

TOTAL FLOOR AREA: 1227sq.fl. (11.4.0 sq.m.) approx.

While every attempt has been sade to every the accuracy of the floorysin constained here, insolumented of doors, various, crooss and any other terms are approximate and on responsibly in siden to any error, omission or mis-attement. They plan is the flustratine purposes only and should be used as such by any prospective purchaser. The services, systems and applicances shown have not been rested and no guarante as to their operationly or efficiency can be given.