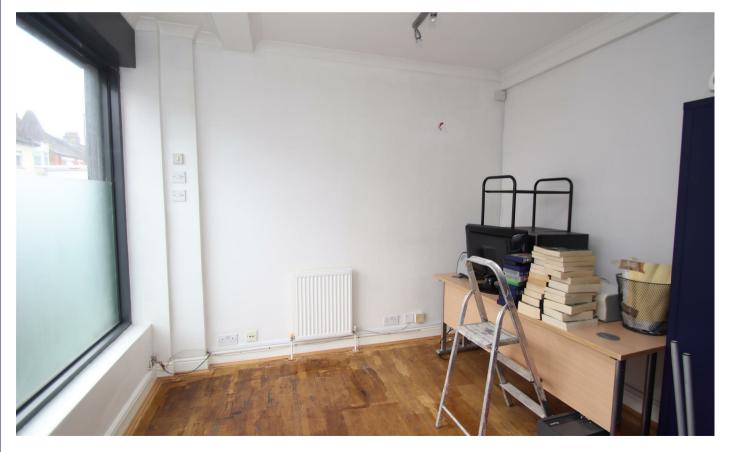

The property consists of an office with secure shuttered entrance to front with three separate rooms to the rear. The rooms all have shower rooms and basic kitchen facilities. The property has had previous permission to be uses as a daycare nursery and would be ideal as offices or therapy/treatment rooms.