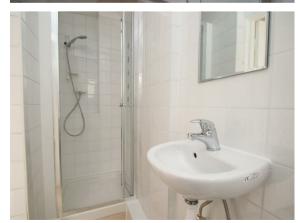

The property consists of an office with secure shuttered entrance to front with three separate rooms to the rear. The rooms all have shower rooms and basic kitchen facilities. The property has had previous permission to be uses as a daycare nursery and would be ideal as offices or therapy/treatment rooms.

The property also benefits from double glazing, gas central heating, a parking space to front and a private rear garden.

Remaining lease-108 years

- Office space
- Three rooms with shower rooms
- Secure lock up shutter to office front
- Double glazing/gas central heating
- Close to mainline station
- Rear garden
- · Parking space
- Chain free