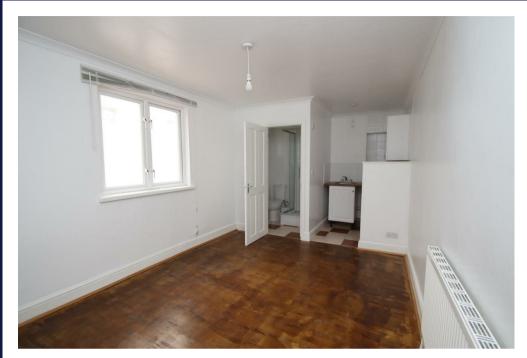

The property consists of an office with secure shuttered entrance to front with three separate rooms to the rear. The rooms all have shower rooms and basic kitchen facilities. The property has had previous permission to be uses as a daycare nursery and would be ideal as offices or therapy/treatment rooms.

The property also benefits from double glazing, gas central heating, a parking space to front and a private rear garden.

Remaining lease-108 years

- Office space
- Three rooms with shower rooms
- Secure lock up shutter to office front
- Double glazing/gas central heating
- Close to mainline station
- Rear garden
- · Parking space
- Chain free