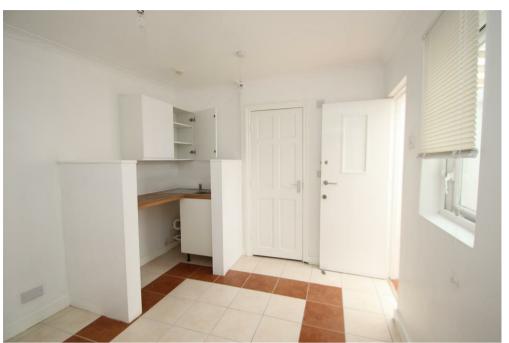

The property consists of an office with secure shuttered entrance to front with three separate rooms to the rear. The rooms all have shower rooms and basic kitchen facilities. The property has had previous permission to be uses as a daycare nursery and would be ideal as offices or therapy/treatment rooms.

The property also benefits from double glazing, gas central heating, a parking space to front and a private rear garden.

Remaining lease-108 years

- Office space
- Three rooms with shower rooms
- Secure lock up shutter to office front
- Double glazing/gas central heating
- Close to mainline station
- Rear garden
- · Parking space
- Chain free