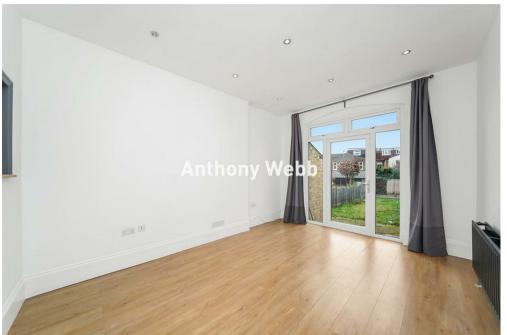

Two good size receptions • Modern kitchen/diner • Family first floor bathroom • Four double bedrooms • En-suite shower room to main bedroom in converted loft space • Double glazing • Gas central heating • Front garden with original Edwardian wall and front door • South East facing rear garden measuring 63ft x 17ft.

Enfield Council tax band E

- Four double bedrooms
- Edwardian terrace house
- Two receptions
- Modern kitchen/diner
- Two bath/shower rooms
- Renovated from top to bottom
- Double glazing/gas central heating
- Front and rear gardens