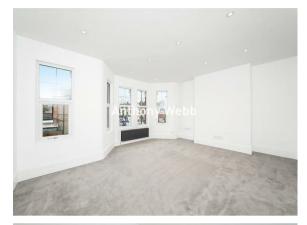

Two good size receptions • Modern kitchen/diner • Family first floor bathroom • Four double bedrooms • En-suite shower room to main bedroom in converted loft space • Double glazing • Gas central heating • Front garden with original Edwardian wall and front door • South East facing rear garden measuring 63ft x 17ft.