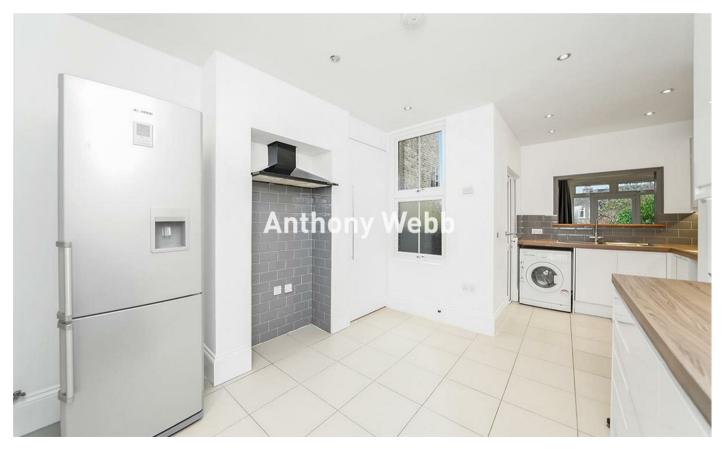

Two good size receptions • Modern kitchen/diner • Family first floor bathroom • Four double bedrooms • En-suite shower room to main bedroom in converted loft space • Double glazing • Gas central heating • Front garden with original Edwardian wall and front door • South East facing rear garden measuring 63ft x 17ft.