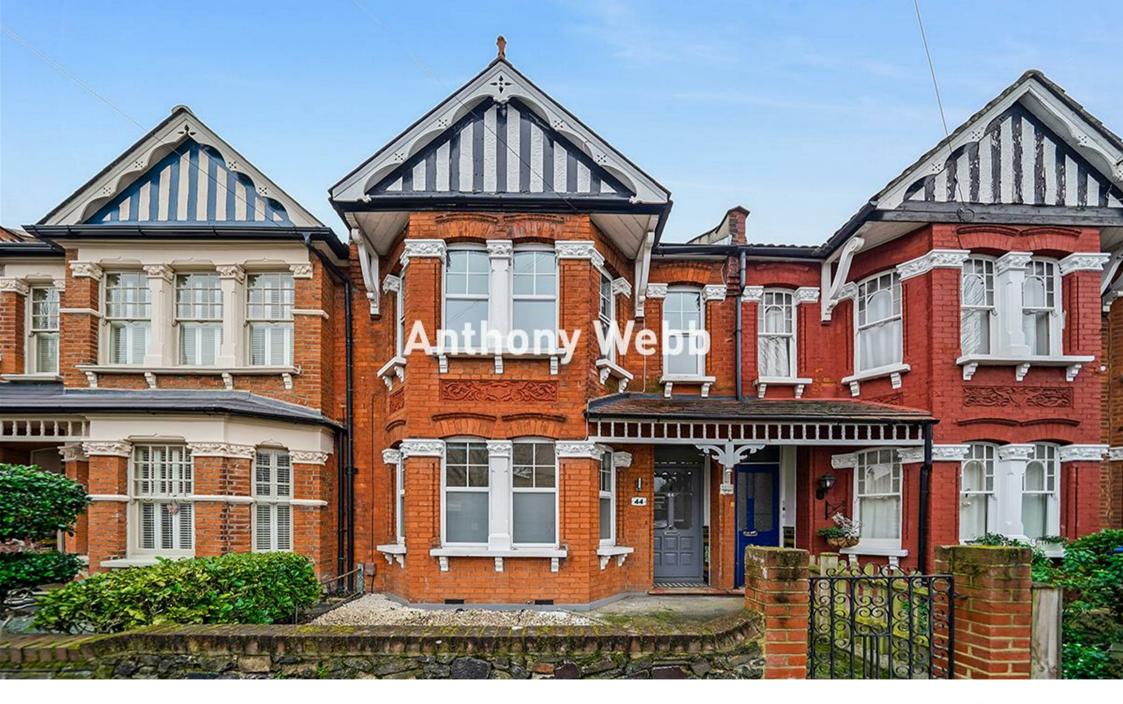

## Lightcliffe Road, Palmers Green, London, N13

A well presented CHAIN FREE four bedroom Edwardian family house which has been renovated top to bottom in the last few years by the current vendors. The property offers an impressive 1,541 square feet of well appointed living space over three floors.

Two good size receptions • Modern kitchen/diner • Family first floor bathroom • Four double bedrooms • En-suite shower room to main bedroom in converted loft space • Double glazing • Gas central heating • Front garden with original Edwardian wall and front door • South East facing rear garden measuring 63ft x 17ft.