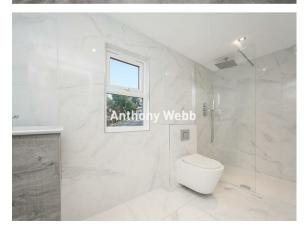

Two good size receptions • Modern kitchen/diner • Family first floor bathroom • Four double bedrooms • En-suite shower room to main bedroom in converted loft space • Double glazing • Gas central heating • Front garden with original Edwardian wall and front door • South East facing rear garden measuring 63ft x 17ft.

Enfield Council tax band E

- Four double bedrooms
- Edwardian terrace house
- Two receptions
- Modern kitchen/diner
- Two bath/shower rooms
- Renovated from top to bottom
- Double glazing/gas central heating
- Front and rear gardens