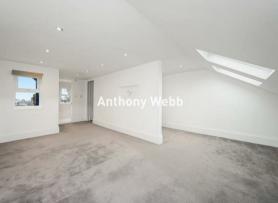

Two good size receptions • Modern kitchen/diner • Family first floor bathroom • Four double bedrooms • En-suite shower room to main bedroom in converted loft space • Double glazing • Gas central heating • Front garden with original Edwardian wall and front door • South East facing rear garden measuring 63ft x 17ft.