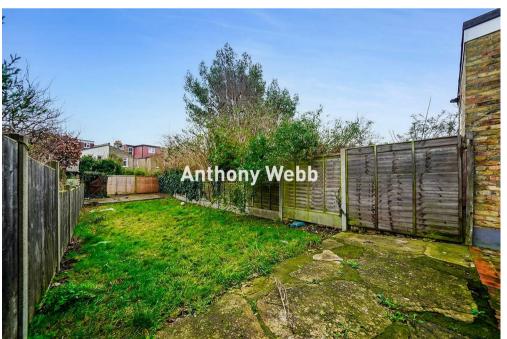

Two good size receptions • Modern kitchen/diner • Family first floor bathroom • Four double bedrooms • En-suite shower room to main bedroom in converted loft space • Double glazing • Gas central heating • Front garden with original Edwardian wall and front door • South East facing rear garden measuring 63ft x 17ft.