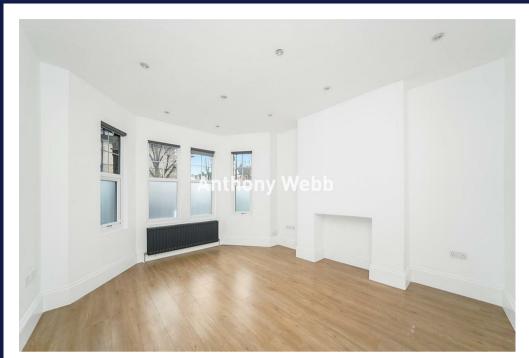

Two good size receptions • Modern kitchen/diner • Family first floor bathroom • Four double bedrooms • En-suite shower room to main bedroom in converted loft space • Double glazing • Gas central heating • Front garden with original Edwardian wall and front door • South East facing rear garden measuring 63ft x 17ft.

Enfield Council tax band E

- Four double bedrooms
- Edwardian terrace house
- Two receptions
- Modern kitchen/diner
- Two bath/shower rooms
- Renovated from top to bottom
- Double glazing/gas central heating
- Front and rear gardens