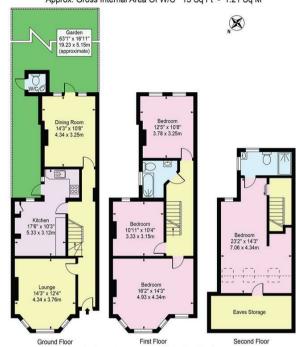

## Lightcliffe Road Palmers Green London N13 5PW

Tenure: Freehold

Gross Internal Area: 1541.00 sq ft

## Lightcliffe Road, N13 5PW

Approx. Gross Internal Area 1712 Sq Ft - 159.05 Sq M (Including Eaves Storage, Restricted Height Area & Excluding WC)
Approx. Gross Internal Area 1541 Sq Ft - 143.16 Sq M (Excluding Eaves Storage, Restricted Height Area & WC)
Approx. Gross Internal Area Of W/C 13 Sq Ft - 1.21 Sq M

For Illustration Purposes Only - Not To Scale

This floor plan should be used as a general outline for guidance only and does not constitute in whole or in part an offer or contract.

Any intending purchaser or lessee should saletyl hemselves by inspection, searches, enquiries and full survey as to the correctness of each statement Any areas, measurements or distances quoted are appropriated and should not be used to value a property or the the basis of any sale or let.