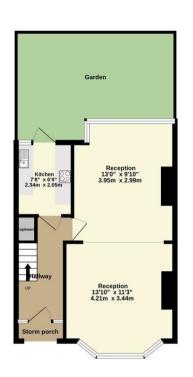

## Harrington Terrace, Edmonton, London, N18

A CHAIN FREE well presented three bedroom 1930s built terrace house situated on the borders of Palmers Green and Edmonton. The property consists of a through lounge, modern kitchen, first floor bathroom, two double bedrooms, one single bedroom, double glazing, gas central heating, garage and garden to rear.

## Harrington Terrace Edmonton London N18 1JX

Tenure: Freehold Gross Internal Area: 775.00 sq ft

Ground floor

1st floor

TOTAL FLOOR AREA: 775sq.ft. (72.0 sq.m.) approx. Whits every attempt has been made to ensure the accuracy of the foograin contained here, measureme of closes, window, notices and any often time are approximate on on the esponsitivity is blanc to any enprospective purchase. The services, systems and applications show have not been tested and no guara as to the contextity or efficiency can be given.