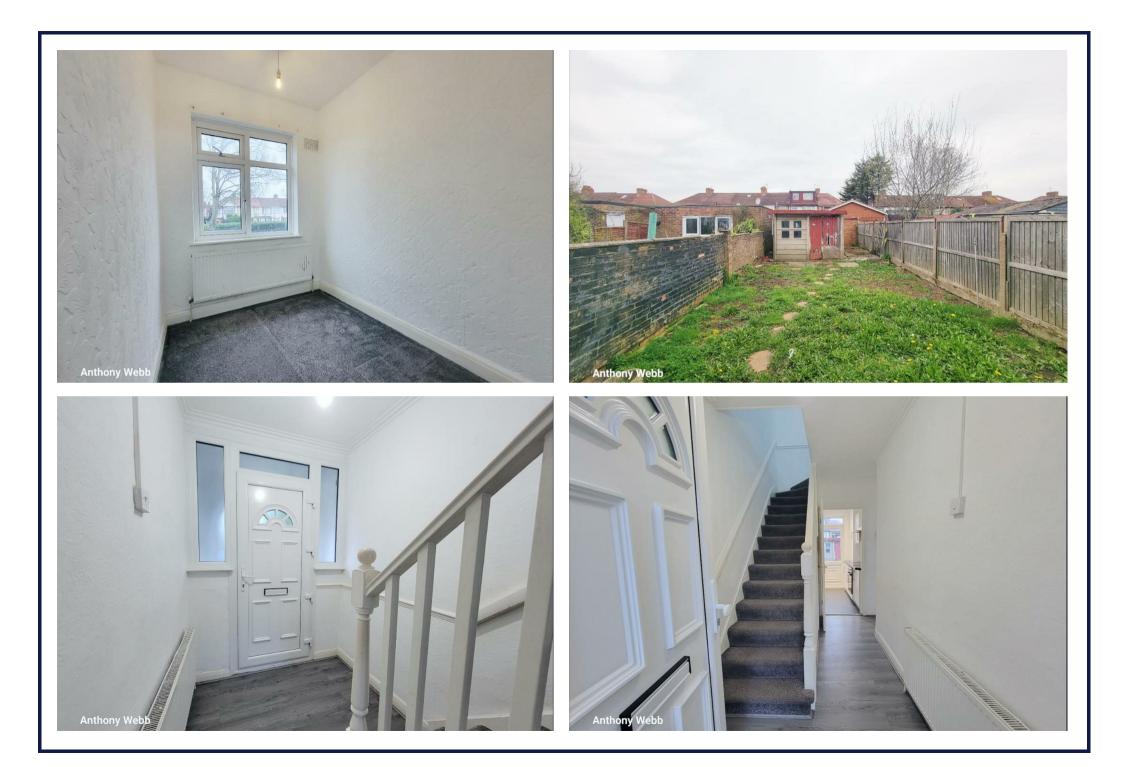

## Harrington Terrace, Edmonton, London, N18

A CHAIN FREE well presented three bedroom 1930s built terrace house situated on the borders of Palmers Green and Edmonton. The property consists of a through lounge, modern kitchen, first floor bathroom, two double bedrooms, one single bedroom, double glazing, gas central heating, garage and garden to rear.

Enfield Council tax band C

- Three bedrooms
- 1930s terrace house
- Through Lounge
- Galley kitchen
- Modern bathroom
- Double glazing
- Gas central heating
- Front and rear gardens