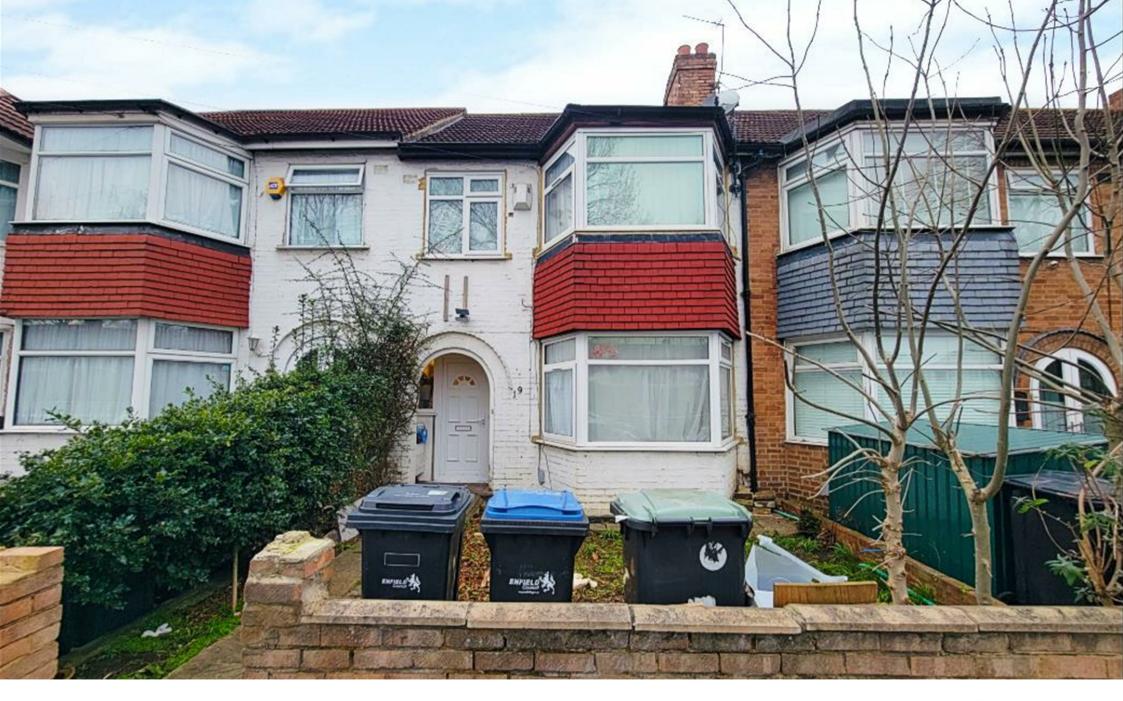

## Harrington Terrace, Edmonton, London, N18

A CHAIN FREE well presented three bedroom 1930s built terrace house situated on the borders of Palmers Green and Edmonton. The property consists of a through lounge, modern kitchen, first floor bathroom, two double bedrooms, one single bedroom, double glazing, gas central heating, garage and garden to rear.

Harrington Terrace is located on the slip road off the Great Cambridge Road and has excellent road links into London and beyond via the A10 and A406. The property is also within easy reach of local shops and Silver Street and Palmers Green's mainline stations. Firs Farm Primary School is within easy walking distance.

Enfield Council tax band C

- Three bedrooms
- 1930s terrace house
- Through Lounge
- Galley kitchen
- Modern bathroom
- Double glazing
- Gas central heating
- Front and rear gardens