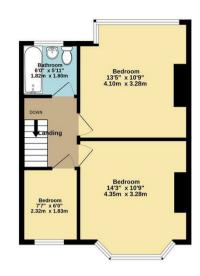

## Harrington Terrace, Edmonton, London, N18

A CHAIN FREE well presented three bedroom 1930s built terrace house situated on the borders of Palmers Green and Edmonton. The property consists of a through lounge, modern kitchen, first floor bathroom, two double bedrooms, one single bedroom, double glazing, gas central heating, garage and garden to rear.

## Harrington Terrace Edmonton London N18 1JX

Tenure: Freehold Gross Internal Area: 775.00 sq ft

Ground floor

1st floor

TOTAL FLOOR AREA: 775sq.ft. (72.0 sq.m.) approx. Whits every attempt has been made to ensure the accuracy of the foograin contained here, measureme of closes, window, notices and any often time are approximate on on the esponsitivity is blanc to any enprospective purchase. The services, systems and applications show have not been tested and no guara as to the contextity or efficiency can be given.