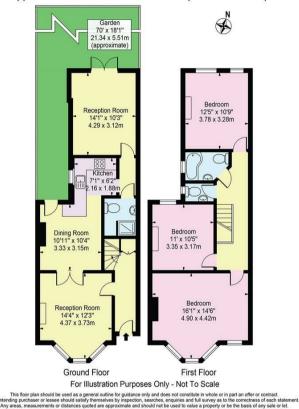

## Park Avenue, Palmers Green, London, N13

A chain free three double bedroom Edwardian terrace house offering in excess of 1200sq ft over two floors. The property benefits from two good size receptions, a kitchen/diner, two bath/shower rooms, double glazing, potential to extend to rear and into loft space, front garden and 70ft rear garden.

Park Avenue Palmers Green London N13 5PN

Tenure: Freehold Gross Internal Area: 1217.00 sq ft

## Park Avenue, N13 Approx. Gross Internal Area 1217 Sq Ft - 113.06 Sq M

Property particulars as supplied by Anthony Webb Estate Agents are set out as a general outline in accordance with the Property Misdescriptions Act (1991) only for the guidance of intending purchasers, elseses, and do not constitute any part of an offer or contract. Details are given without any responsibility, and any intending purchasers, lessees or third parties should not rely on them as inspection or otherwise as to the correctness of each of them. We have not carried out a structural survey and the services, appliances and specific fittings have not been tested. All photographs, measurements, floor plans and distances referred to are given as a guide only and should not be relied upon for the purchase of carpets or any other fixtures statements or representations of fact, but must satisfy themselves by or of fittings, gardens, roof terraces, balconies and communal gardens as well as tenure and lease details cannot have their accuracy guaranteed for intending purchasers. Lease details, service ground rent (where applicable) are given as a guide only and should be checked and confirmed by your solicitor prior to exchange of contracts. no person in the employment of Anthony Webb has any authority to make any representation or warranty whatever in relation to this property.