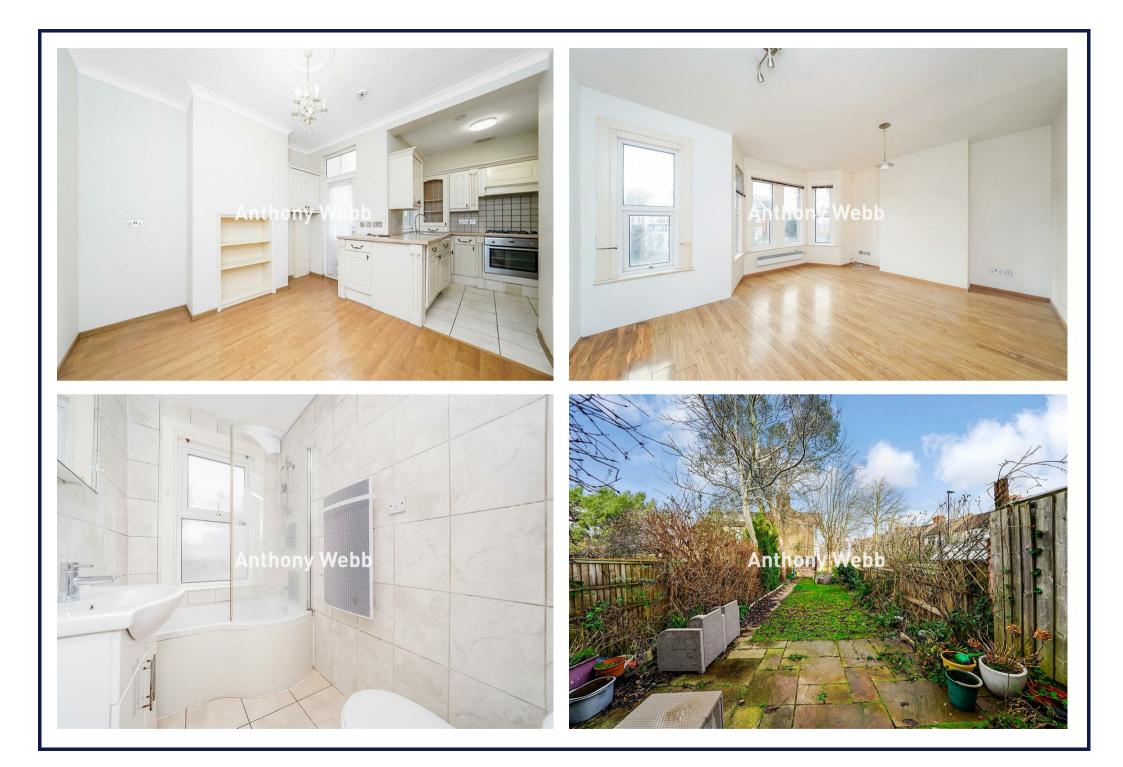

## Park Avenue, Palmers Green, London, N13

A chain free three double bedroom Edwardian terrace house offering in excess of 1200sq ft over two floors. The property benefits from two good size receptions, a kitchen/diner, two bath/shower rooms, double glazing, potential to extend to rear and into loft space, front garden and 70ft rear garden.

Enfield council tax band T.B.C

- Three double bedrooms
- Edwardian terrace house
- Two receptions
- Kitchen/diner
- Two bath/shower rooms
- Double glazing/partial gas central heating
- Front and rear gardens
- Close to shops and transport