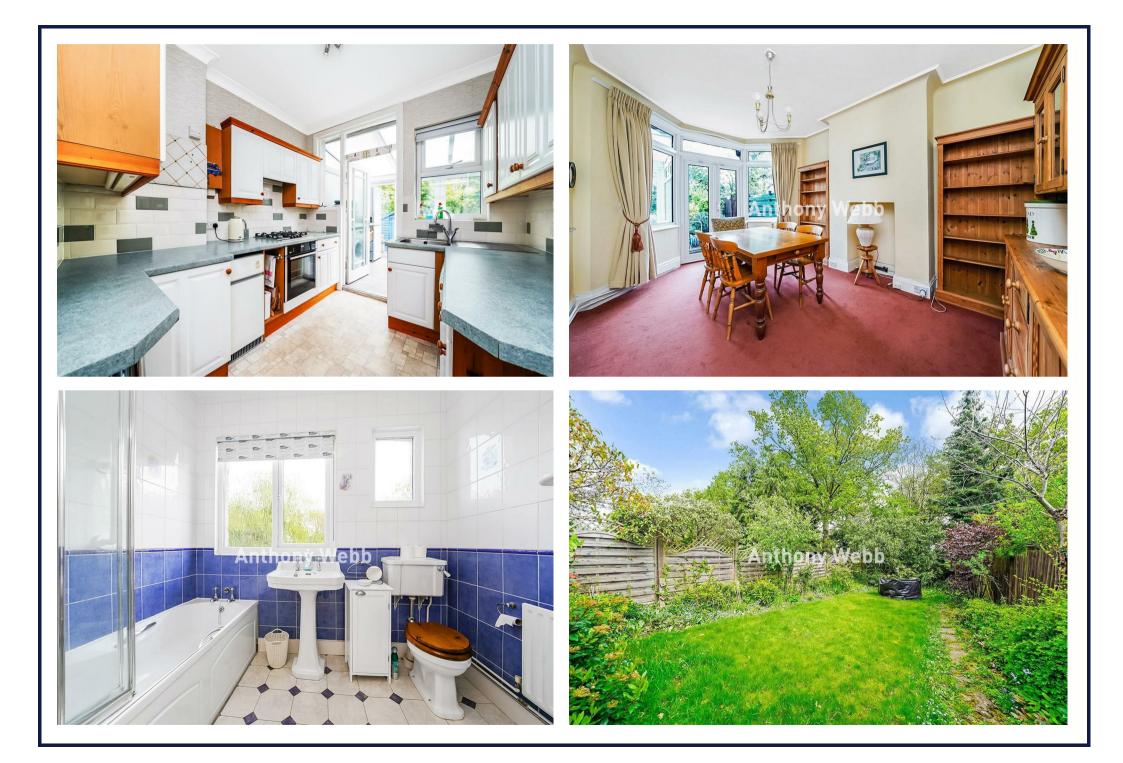

## Woodland Way, Winchmore Hill, London, N21

A CHAIN FREE well presented three bedroom1930s semi detached house with great potential to extend and improve to create a wonderful family home.

The property consists of a spacious hallway with original stained glass window and tessellated tiled floor (currently covered), two receptions, a kitchen, conservatory, ground floor w.c, landing with access to loft space with potential to convert, spacious family bathroom, off street parking and a larger than average rear garden measuring 120ft x 22ft.

Enfield council tax band F

- Three bedrooms
- 1930s built semi-detached house
- Two receptions
- Fitted kitchen
- Conservatory
- Family bathroom+guest w.c
- Off street parking
- Rear garden

Woodland Way Winchmore Hill London N21 3QA