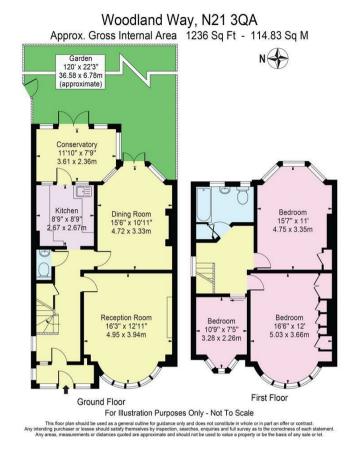

## Woodland Way, Winchmore Hill, London, N21

A CHAIN FREE well presented three bedroom1930s semi detached house with great potential to extend and improve to create a wonderful family home.

The property consists of a spacious hallway with original stained glass window and tessellated tiled floor (currently covered), two receptions, a kitchen, conservatory, ground floor w.c, landing with access to loft space with potential to convert, spacious family bathroom, off street parking and a larger than average rear garden measuring 120ft x 22ft.

Tenure: Freehold Gross Internal Area: 1236.00 sq ft

Property particulars as supplied by Anthony Webb Estate Agents are set out as a general outline in accordance with the Property Misdescriptions Act (1991) only for the guidance of intending purchasers of lessees, and do not constitute any part of an offer or contract. Details are given without any responsibility, and any intending purchasers, lessees or third parties should not rely on them as inspection or otherwise as to the correctness of each of them. We have not carried out a structural survey and the services, appliances and specific fittings have not been tested. All photographs, measurements, floor plans and distances referred to are given without stry themselves by or of fittings, gardens, roof terraces, balconies and communal gardens as well as tenure and lease details cannot have their accuracy guaranteed for intending purchasers. Lease details, service ground rent (where applicable) are given as a guide only and should be checked and confirmed by your solicitor prior to exchange of contracts. no person in the employment of Anthony Webb has any authority to make any representation or warranty whatever in relation to this property.