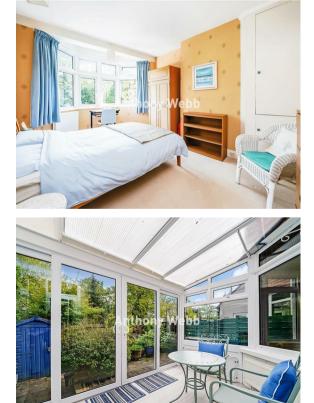

## Woodland Way, Winchmore Hill, London, N21

A CHAIN FREE well presented three bedroom1930s semi detached house with great potential to extend and improve to create a wonderful family home.

The property consists of a spacious hallway with original stained glass window and tessellated tiled floor (currently covered), two receptions, a kitchen, conservatory, ground floor w.c, landing with access to loft space with potential to convert, spacious family bathroom, off street parking and a larger than average rear garden measuring 120ft x 22ft.

Enfield council tax band F

- Three bedrooms
- 1930s built semi-detached house
- Two receptions
- Fitted kitchen
- Conservatory
- Family bathroom+guest w.c
- Off street parking
- Rear garden

Woodland Way Winchmore Hill London N21 3QA