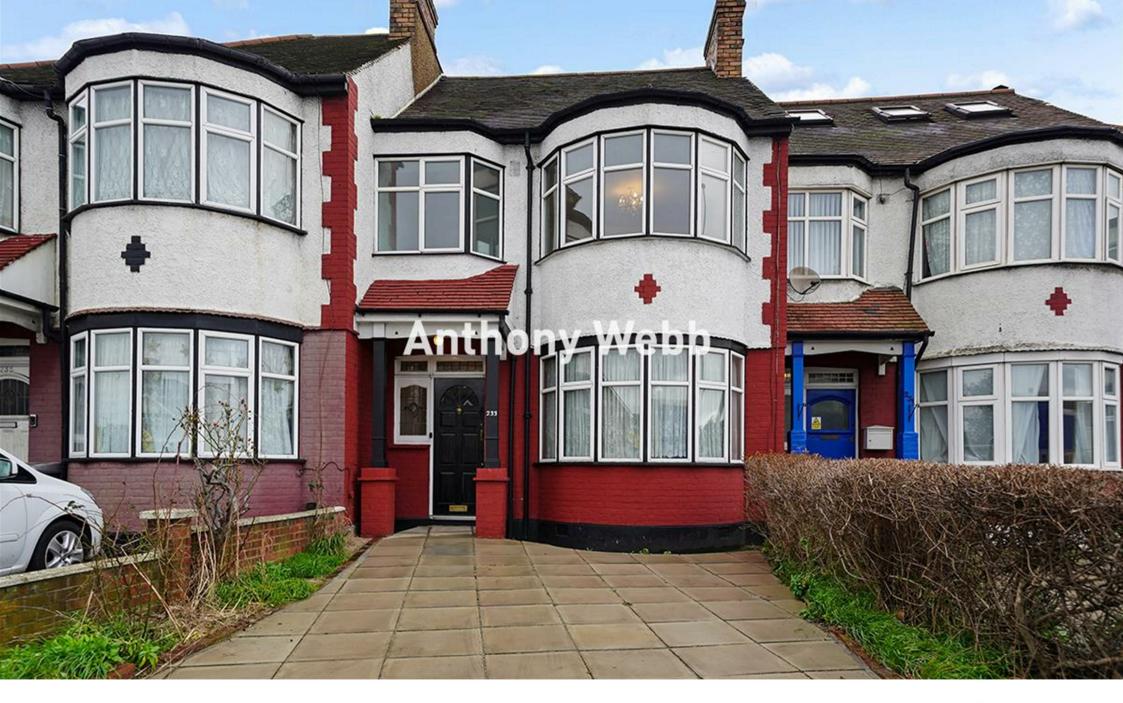

## North Circular Road, Palmers Green, London, N13

A newly refurbished CHAIN FREE 1930s built three bedroom terrace house offering just shy of 1100sq ft of bright and airy living space. The property offers a spacious through lounge, modern fitted kitchen, modern shower room, three good size bedrooms, double glazing, electric heating, scope to extend to rear and into the loft space, hard standing to front and garden to rear.

Enfield Council Tax Band E

- Three bedrooms
- 1930s built terrace house
- Through Lounge
- Modern kitchen
- Modern bathroom
- Double glazing/Electric heating
- Hardstanding to front
- Rear garden

North Circular Road Palmers Green London N13 5JF