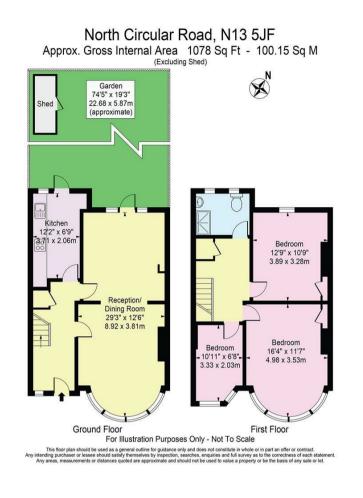

## North Circular Road, Palmers Green, London, N13

A newly refurbished CHAIN FREE 1930s built three bedroom terrace house offering just shy of 1100sq ft of bright and airy living space. The property offers a spacious through lounge, modern fitted kitchen, modern shower room, three good size bedrooms, double glazing, electric heating, scope to extend to rear and into the loft space, hard standing to front and garden to rear.

Enfield Council Tax Band E

- Three bedrooms
- 1930s built terrace house
- Through Lounge
- Modern kitchen
- Modern bathroom
- Double glazing/Electric heating
- Hardstanding to front
- Rear garden

North Circular Road Palmers Green London N13 5JF

Tenure: Freehold Gross Internal Area: 1078.00 sq ft

Property particulars as supplied by Anthony Webb Estate Agents are set out as a general outline in accordance with the Property Misdescriptions Act (1991) only for the guidance of intending purchasers, elseses, and do not constitute any part of an offer or contract. Details are given without any responsibility, and any intending purchasers, lessees or third parties should not rely on them as inspection or otherwise as to the correctness of each of them. We have not carried out a structural survey and the services, appliances and specific fittings have not been tested. All photographs, measurements, floor plans and distances referred to are given as a guide only and should not be relied upon for the purchase of carpets or any other fixtures statements or representations of fact, but must satisfy themselves by or of fittings, gardens, roof terraces, balconies and communal gardens as well as tenure and lease details cannot have their accuracy guaranteed for intending purchasers. Lease details, service ground rent (where applicable) are given as a guide only and should be checked and confirmed by your solicitor prior to exchange of contracts. no person in the employment of Anthony Webb has any authority to make any representation or warranty whatever in relation to this property.