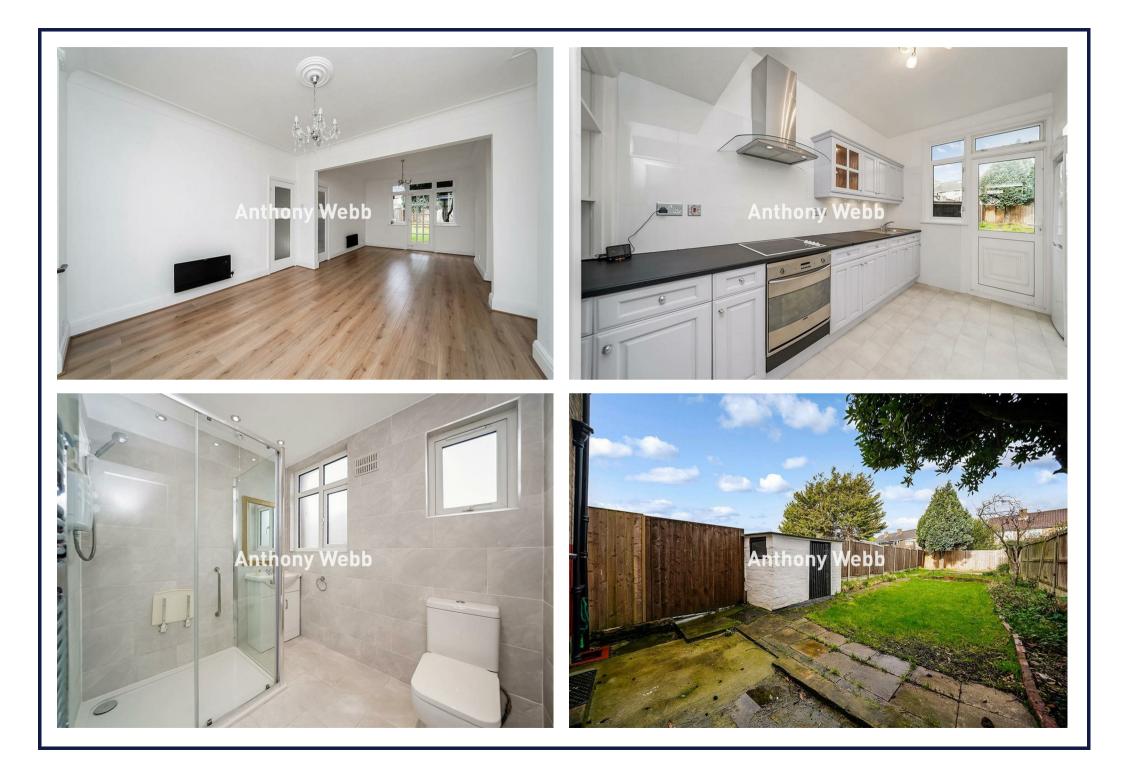

## North Circular Road, Palmers Green, London, N13

A newly refurbished CHAIN FREE 1930s built three bedroom terrace house offering just shy of 1100sq ft of bright and airy living space. The property offers a spacious through lounge, modern fitted kitchen, modern shower room, three good size bedrooms, double glazing, electric heating, scope to extend to rear and into the loft space, hard standing to front and garden to rear.

Enfield Council Tax Band E

- Three bedrooms
- 1930s built terrace house
- Through Lounge
- Modern kitchen
- Modern bathroom
- Double glazing/Electric heating
- Hardstanding to front
- Rear garden

North Circular Road Palmers Green London N13 5JF