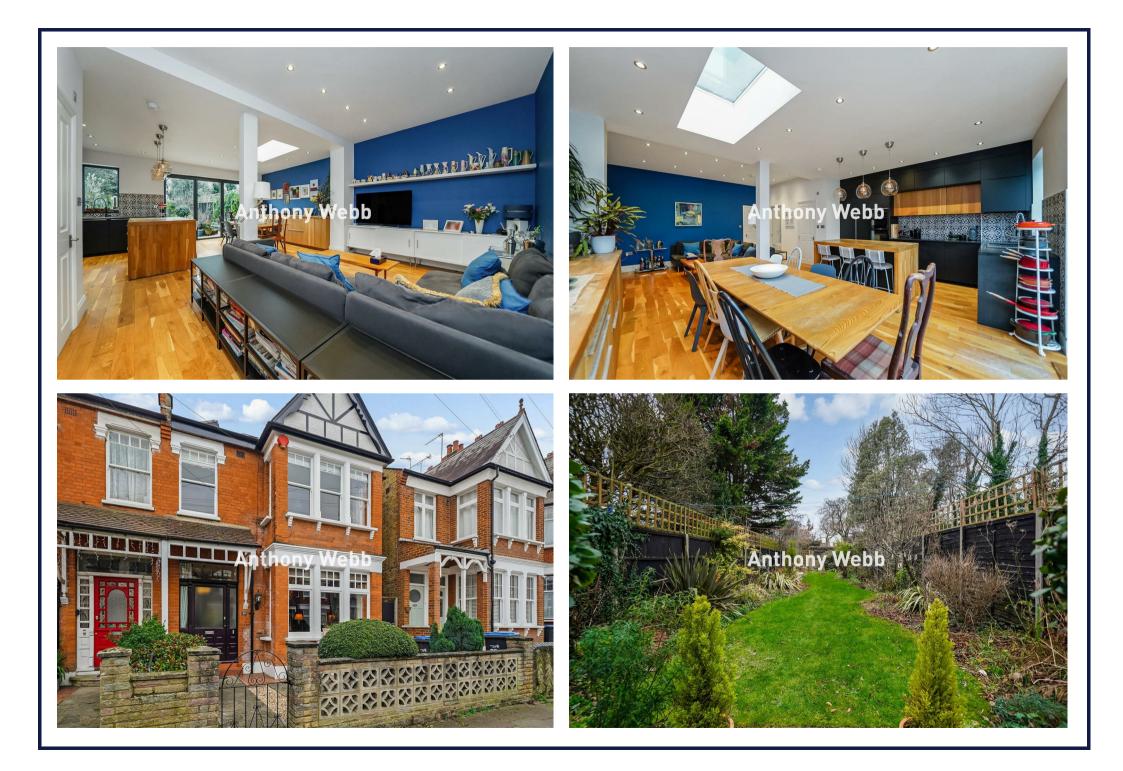

Park Avenue, Palmers Green, London, N13 £949,995 Freehold

A splendid extended Edwardian end of terrace family home offering a perfect blend of classic charm and modern living. Spanning an impressive 1,864 square feet over three floors, the property boasts five bedrooms, an elegant reception room, a superb open plan kitchen/diner/living space, three modern well-designed bath/shower rooms, utility area, many period features and expansive 114-foot south-facing rear garden. Park Avenue is a popular residential turning located off Green Lanes a few minutes walk to Palmers Greens shops, restaurants, bus routes and mainline station into Moorgate. Southgate underground is a short ride away via the W6 bus route. There are many green spaces nearby including Broomfield Park, Hazelwood recreational ground and the New River. Hazelwood Primary School is also a short walk away.

## Enfield Council Tax Band E

- Five bedrooms
- Edwardian extended end of terrace house
- Living room with bay window
- Kitchen/diner/living space
- Three bath/shower rooms
- Utility area
- Many period features
- Front and south facing rear garden