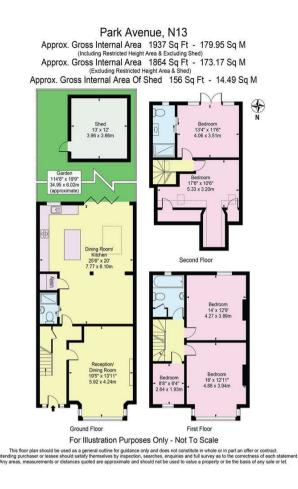

Park Avenue, Palmers Green, London, N13 £949,995 Freehold

A splendid extended Edwardian end of terrace family home offering a perfect blend of classic charm and modern living. Spanning an impressive 1,864 square feet over three floors, the property boasts five bedrooms, an elegant reception room, a superb open plan kitchen/diner/living space, three modern well-designed bath/shower rooms, utility area, many period features and expansive 114-foot south-facing rear garden. Park Avenue is a popular residential turning located off Green Lanes a few minutes walk to Palmers Greens shops, restaurants, bus routes and mainline station into Moorgate. Southgate underground is a short ride away via the W6 bus route. There are many green spaces nearby including Broomfield Park, Hazelwood recreational ground and the New River. Hazelwood Primary School is also a short walk away.

Park Avenue Palmers Green London N13 5PG

Tenure: Freehold Gross Internal Area: 1864.00 sq ft

Property particulars as supplied by Anthony Webb Estate Agents are set out as a general outline in accordance with the Property Misdescriptions Act (1991) only for the guidance of intending purchasers of lessees, and do not constitute any part of an offer or contract. Details are given without any responsibility, and any intending purchasers, lessees or third parties should not rely on them as inspection or otherwise as to the correctness of each of them. We have not carried out a structural survey and the services, appliances and specific fittings have not been tested. All photographs, measurements, floor plans and distances referred to are given without strips them services or of the fittings. gardens, roof terraces, balconies and communal gardens as well as tenure and lease details cannot have their accuracy guaranteed for intending purchasers. Lease details, service ground rent (where applicable) are given as a guide only and should be checked and confirmed by your solicitor prior to exchange of contracts. no person in the employment of Anthony Webb has any authority to make any representation or warranty whatever in relation to this property.