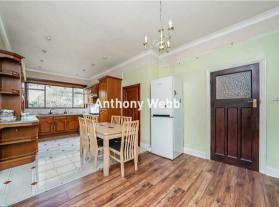

Porch leading to impressive hallway with feature fireplace • Spacious living room with bay window and feature fireplace • Kitchen/diner • Lean to/utility • Bathroom and separate w.c • loft room with potential to convert • Three good size bedrooms • Double glazing • Gas central heating • Double garage and shed to rear with potential to create an annexe • Lovely size front and rear gardens.