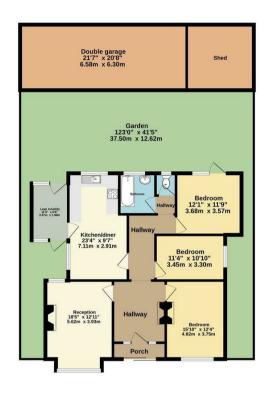

## The Orchard, Winchmore Hill, London, N21 2DH

Three double bedroom detached 1930s built bungalow offering 1399sq ft of living space with a fantastic 123ft x 41ft rear garden and large double garage to rear.

Porch leading to impressive hallway with feature fireplace • Spacious living room with bay window and feature fireplace • Kitchen/diner • Lean to/utility • Bathroom and separate w.c • loft room with potential to convert • Three good size bedrooms • Double glazing • Gas central heating • Double garage and shed to rear with potential to create an annexe • Lovely size front and rear gardens.

Gross Internal Area: 1399.00 sq ft

TOTAL FLOOR AREA: 1399sq.ft. (130.0 sq.m.) appriox. Whilst every attempt has been made be ensure the accuracy of the thoughain contained here, measurements of doors, windows, rotions and any other times are approximate and no responsibility to taken for any error, and the state of the state