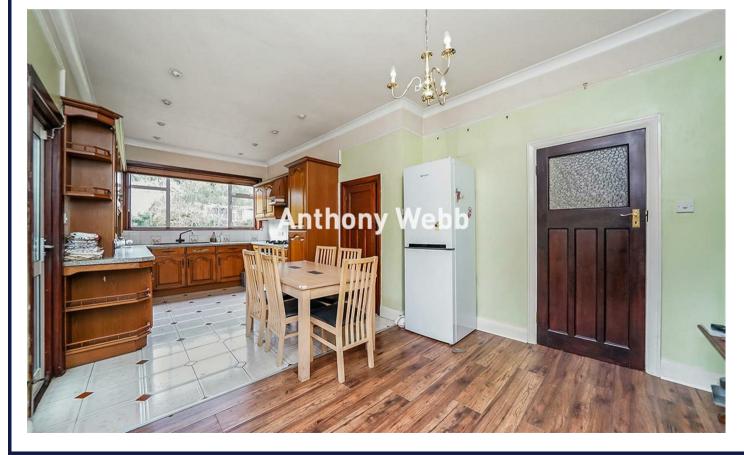

Porch leading to impressive hallway with feature fireplace • Spacious living room with bay window and feature fireplace • Kitchen/diner • Lean to/utility • Bathroom and separate w.c • loft room with potential to convert • Three good size bedrooms • Double glazing • Gas central heating • Double garage and shed to rear with potential to create an annexe • Lovely size front and rear gardens.