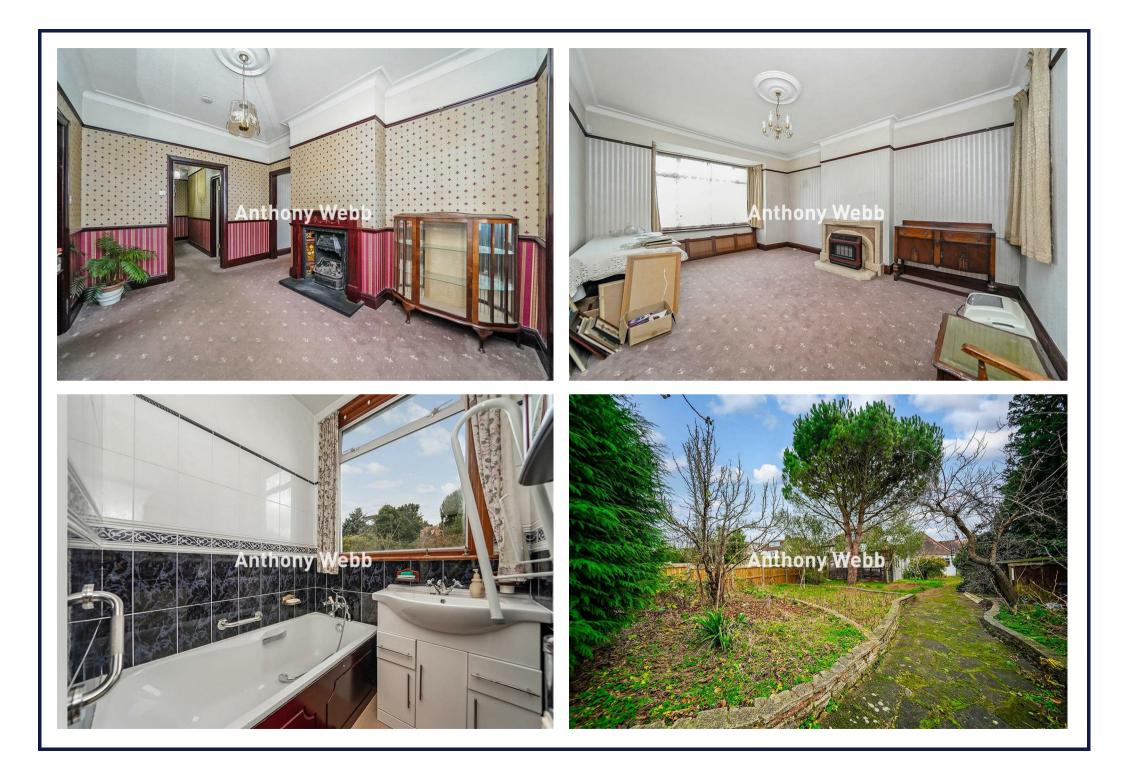

Porch leading to impressive hallway with feature fireplace • Spacious living room with bay window and feature fireplace • Kitchen/diner • Lean to/utility • Bathroom and separate w.c • loft room with potential to convert • Three good size bedrooms • Double glazing • Gas central heating • Double garage and shed to rear with potential to create an annexe • Lovely size front and rear gardens.