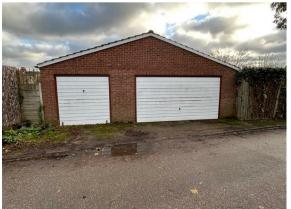

## The Orchard, Winchmore Hill, London, N21

Three double bedroom detached 1930s built bungalow offering 1399sq ft of living space with a fantastic 123ft x 41ft rear garden and large double garage to rear.

Porch leading to impressive hallway with feature fireplace • Spacious living room with bay window and feature fireplace • Kitchen/diner • Lean to/utility • Bathroom and separate w.c • loft room with potential to convert • Three good size bedrooms • Double glazing • Gas central heating • Double garage and shed to rear with potential to create an annexe • Lovely size front and rear gardens.