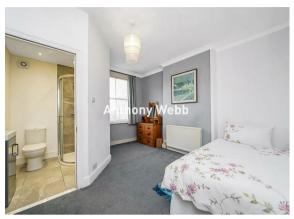

Front garden with tiled path to original front door • Hallway with original staircase and banisters • Spacious living room with feature fireplace and large bay window • Guest w.c • Dining area with French doors to garden • Fitted kitchen with wood floor and door to garden • First floor landing with stairs to loft room • Wet room • Two double bedrooms with en-suite to one • Single third bedroom • Spacious loft room with eaves storage space • Gas central heating • Partial double glazing • Well maintained rear garden measuring 61ft x 21ft.