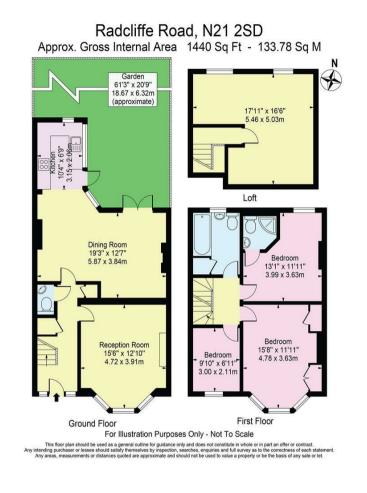

Front garden with tiled path to original front door • Hallway with original staircase and banisters • Spacious living room with feature fireplace and large bay window • Guest w.c • Dining area with French doors to garden • Fitted kitchen with wood floor and door to garden • First floor landing with stairs to loft room • Wet room • Two double bedrooms with en-suite to one • Single third bedroom • Spacious loft room with eaves storage space • Gas central heating • Partial double glazing • Well maintained rear garden measuring 61ft x 21ft.

Radcliffe Road Winchmore Hill London N21 2SD

Tenure: Freehold Gross Internal Area: 1440.00 sq ft

Property particulars as supplied by Anthony Webb Estate Agents are set out as a general outline in accordance with the Property Misdescriptions Act (1991) only for the guidance of intending purchasers, elseses, and do not constitute any part of an offer or contract. Details are given without any responsibility, and any intending purchasers, lessees or third parties should not rely on them as inspection or otherwise as to the correctness of each of them. We have not carried out a structural survey and the services, appliances and specific fittings have not been tested. All photographs, measurements, floor plans and distances referred to are given without stry themselves by or of fittings, gardens, roof terraces, balconies and communal gardens as well as tenure and lease details cannot have their accuracy guaranteed for intending purchasers. Lease details, service ground rent (where applicable) are given as a guide only and should be checked and confirmed by your solicitor prior to exchange of contracts. no person in the employment of Anthony Webb has any authority to make any representation or warranty whatever in relation to this property.