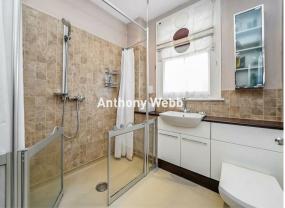

Front garden with tiled path to original front door • Hallway with original staircase and banisters • Spacious living room with feature fireplace and large bay window • Guest w.c • Dining area with French doors to garden • Fitted kitchen with wood floor and door to garden • First floor landing with stairs to loft room • Wet room • Two double bedrooms with en-suite to one • Single third bedroom • Spacious loft room with eaves storage space • Gas central heating • Partial double glazing • Well maintained rear garden measuring 61ft x 21ft.