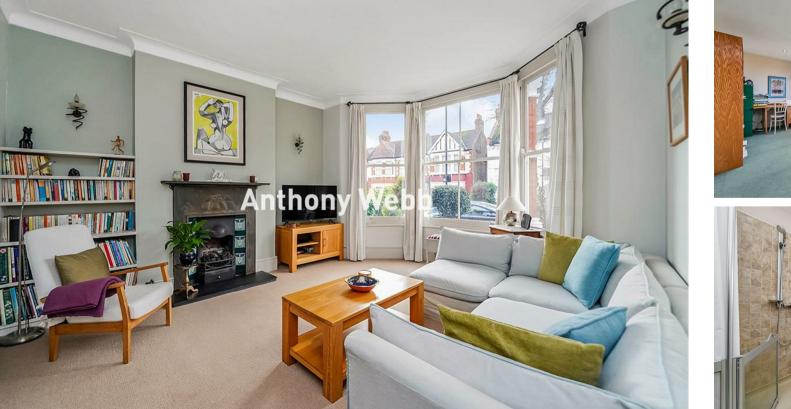

Front garden with tiled path to original front door • Hallway with original staircase and banisters • Spacious living room with feature fireplace and large bay window • Guest w.c • Dining area with French doors to garden • Fitted kitchen with wood floor and door to garden • First floor landing with stairs to loft room • Wet room • Two double bedrooms with en-suite to one • Single third bedroom • Spacious loft room with eaves storage space • Gas central heating • Partial double glazing • Well maintained rear garden measuring 61ft x 21ft.