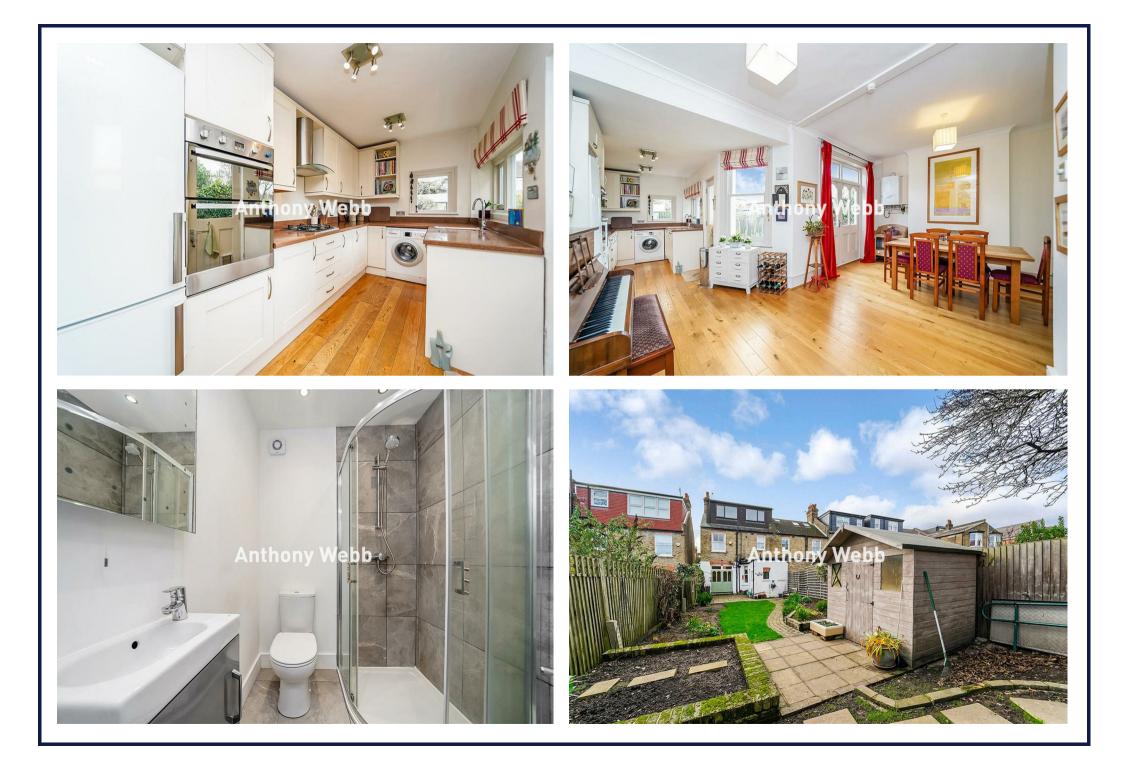

Front garden with tiled path to original front door • Hallway with original staircase and banisters • Spacious living room with feature fireplace and large bay window • Guest w.c • Dining area with French doors to garden • Fitted kitchen with wood floor and door to garden • First floor landing with stairs to loft room • Wet room • Two double bedrooms with en-suite to one • Single third bedroom • Spacious loft room with eaves storage space • Gas central heating • Partial double glazing • Well maintained rear garden measuring 61ft x 21ft.