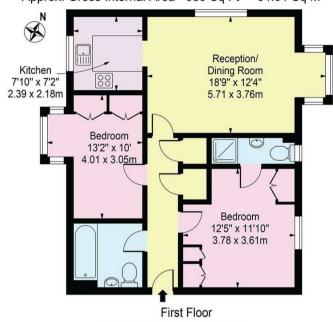

## Blackwell Close, Highlands Village Winchmore Hill London N21 1UL

Tenure: Leasehold

Gross Internal Area: 689.00 sq ft

## Blackwell Court, Winchmore Hill, N21 1UL Approx. Gross Internal Area 689 Sq Ft - 64.01 Sq M

For Illustration Purposes Only - Not To Scale

This floor plan should be used as a general outline for guidance only and does not constitute in whole or in part an offer or contract. Any intending purchaser or lessee should satisfy themselves by inspection, searches, enquiries and full survey as to the correctness of each statement. Any areas, measurements or distances quoted are approximate and should not be used to value a property or be the basic ray sale or let.