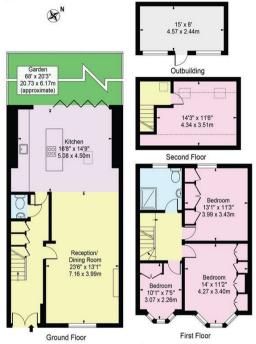

## Ecclesbourne Gardens Palmers Green London N13 5JD

Tenure: Freehold

Gross Internal Area: 1415.00 sq ft

## Ecclesbourne Gardens, N13 5JD

Approx. Gross Internal Area 1415 Sq Ft - 131.45 Sq M (Including Restricted Height Area & Excluding Outbuilding)
Approx. Gross Internal Area 1358 Sq Ft - 126.16 Sq M (Excluding Restricted Height Area & Outbuilding)

Approx. Gross Internal Area Of Outbuilding 120 Sq Ft - 11.15 Sq M

For Illustration Purposes Only - Not To Scale

This floor plan should be used as a general outline for guidance only and does not constitute in whole or in part an offer or contract. Any intending purchaser or lessee should satisfy themselves by inspection, searches, enquiries and flus survey as to the correctness of each statement. Any areas, measurements or distances quoted are approximate and should not be used to value a property or be the basis of any sale or let.