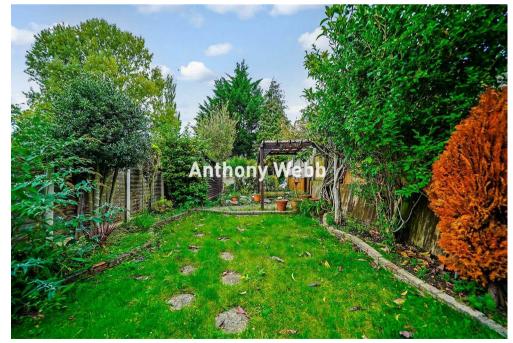

Porch leading to hallway • Ground floor guest w.c • Spacious through lounge with bay window and feature fireplace opening to modern fitted extended kitchen/diner with breakfast bar and bi-folding doors to garden • The first floor consists of a modern shower room, two double bedrooms with fitted wardrobes and one single bedroom. The converted loft space offers a further room with laminate floor, skylights and eaves storage space • Double glazing • Gas central heating • Paved drive to front • Rear garden.

Enfield Council Tax Band E

- Three bedrooms plus loft room
- Mid terrace family home
- Through lounge
- Extended kitchen/diner
- Modern shower room + ground floor w.c
- Double glazing/gas central heating
- Off street parking
- Rear garden