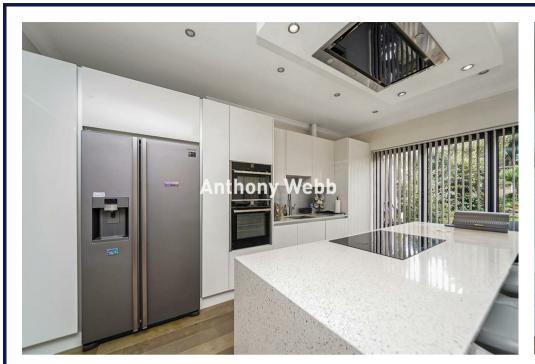

Porch leading to hallway • Ground floor guest w.c • Spacious through lounge with bay window and feature fireplace opening to modern fitted extended kitchen/diner with breakfast bar and bi-folding doors to garden • The first floor consists of a modern shower room, two double bedrooms with fitted wardrobes and one single bedroom. The converted loft space offers a further room with laminate floor, skylights and eaves storage space • Double glazing • Gas central heating • Paved drive to front • Rear garden.