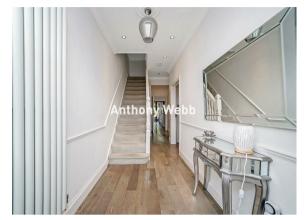

Porch leading to hallway • Ground floor guest w.c • Spacious through lounge with bay window and feature fireplace opening to modern fitted extended kitchen/diner with breakfast bar and bi-folding doors to garden • The first floor consists of a modern shower room, two double bedrooms with fitted wardrobes and one single bedroom. The converted loft space offers a further room with laminate floor, skylights and eaves storage space • Double glazing • Gas central heating • Paved drive to front • Rear garden.