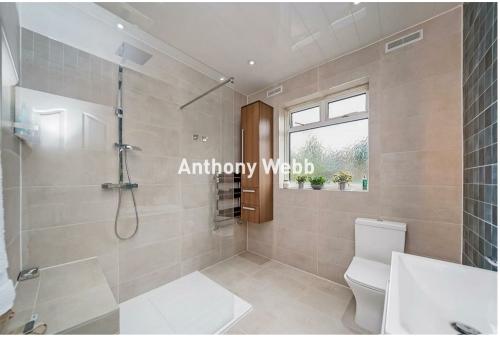

Porch leading to hallway • Ground floor guest w.c • Spacious through lounge with bay window and feature fireplace opening to modern fitted extended kitchen/diner with breakfast bar and bi-folding doors to garden • The first floor consists of a modern shower room, two double bedrooms with fitted wardrobes and one single bedroom. The converted loft space offers a further room with laminate floor, skylights and eaves storage space • Double glazing • Gas central heating • Paved drive to front • Rear garden.

Enfield Council Tax Band E

- Three bedrooms plus loft room
- Mid terrace family home
- Through lounge
- Extended kitchen/diner
- Modern shower room + ground floor w.c
- Double glazing/gas central heating
- Off street parking
- Rear garden