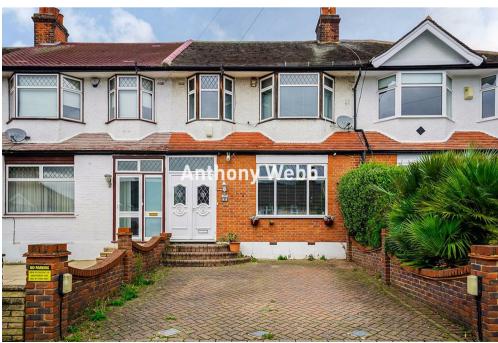

## Ecclesbourne Gardens, Palmers Green, London, N13

A well presented and extended three bedroom plus loft room mid terrace house offering in excess of 1400sg ft of well appointed living space over three floors.

Porch leading to hallway • Ground floor guest w.c • Spacious through lounge with bay window and feature fireplace opening to modern fitted extended kitchen/diner with breakfast bar and bi-folding doors to garden • The first floor consists of a modern shower room, two double bedrooms with fitted wardrobes and one single bedroom. The converted loft space offers a further room with laminate floor, skylights and eaves storage space • Double glazing • Gas central heating • Paved drive to front • Rear garden.