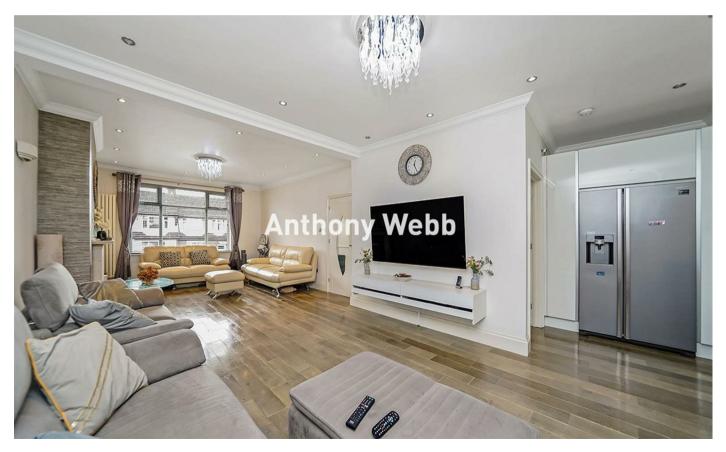

Porch leading to hallway • Ground floor guest w.c • Spacious through lounge with bay window and feature fireplace opening to modern fitted extended kitchen/diner with breakfast bar and bi-folding doors to garden • The first floor consists of a modern shower room, two double bedrooms with fitted wardrobes and one single bedroom. The converted loft space offers a further room with laminate floor, skylights and eaves storage space • Double glazing • Gas central heating • Paved drive to front • Rear garden.