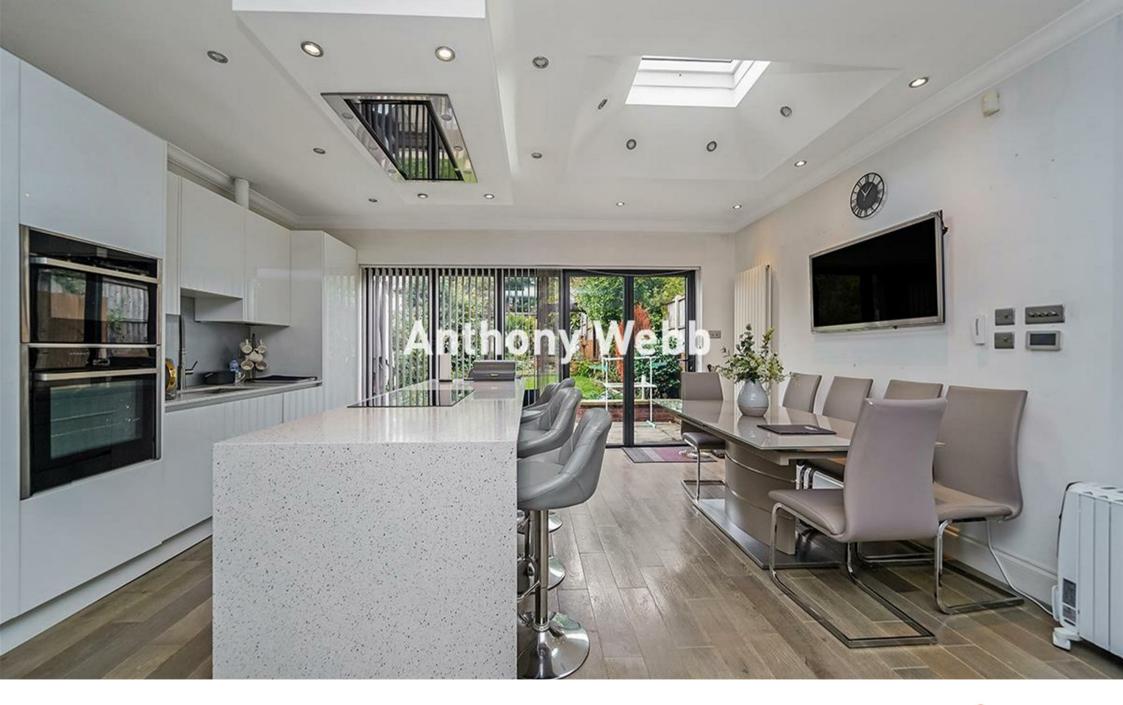

Porch leading to hallway • Ground floor guest w.c • Spacious through lounge with bay window and feature fireplace opening to modern fitted extended kitchen/diner with breakfast bar and bi-folding doors to garden • The first floor consists of a modern shower room, two double bedrooms with fitted wardrobes and one single bedroom. The converted loft space offers a further room with laminate floor, skylights and eaves storage space • Double glazing • Gas central heating • Paved drive to front • Rear garden.