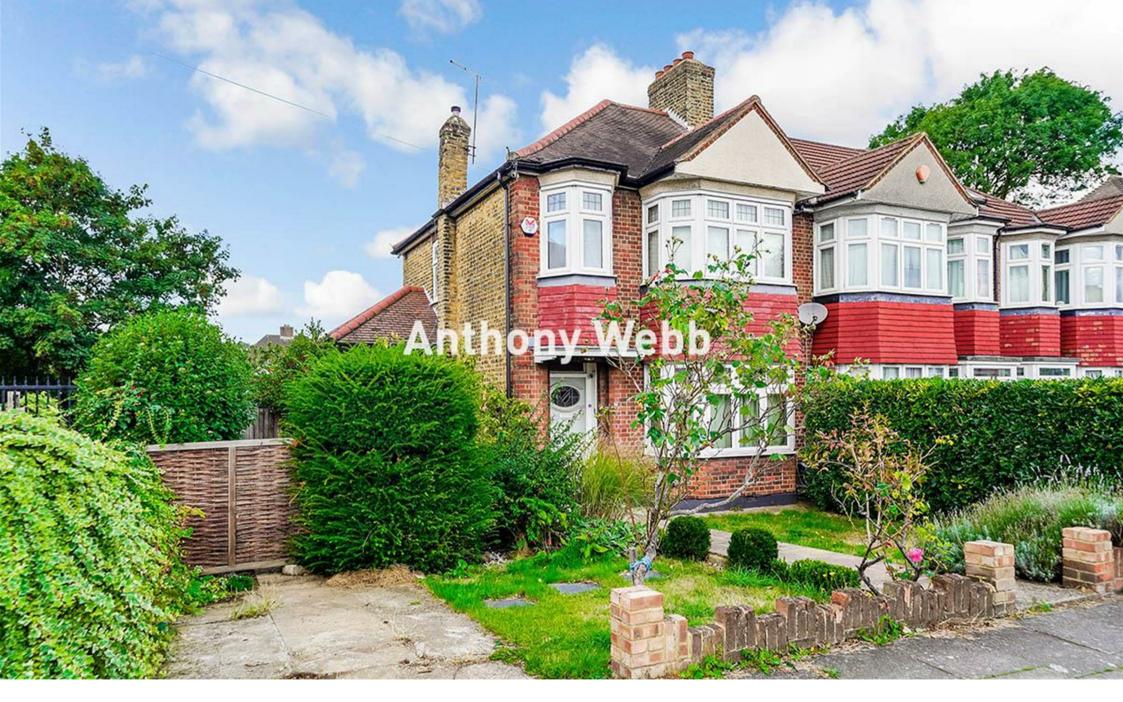

## Ash Grove, Palmers Green, London, N13

A well presented and extended three bedroom 1930s built end of terrace house with potential to further extend to side and rear as well as converting the ample loft space.

Ashgrove is a popular residential turning located between Hedge Lane and Barrowell Green and is close to Palmers Green shops, restaurants, bus routes and mainline station into Moorgate. Southgate high road and underground station are also a short bus ride away. There are various green spaces nearby including Hazelwood recreation ground, Firs Farm Wetlands and the New River Path.

The property consists of two spacious receptions, a kitchen/diner, two double bedrooms, one single bedroom, modern bathroom suite with 1930s original tiling, double glazing apart from original stained glass landing window, gas central heating, front garden, off street parking and a well maintained rear garden with decked area, side access and large timber shed/outbuilding.

Enfield Council Tax Band E

- Three bedrooms
- 1930s end of terrace house
- Two receptions
- Kitchen/diner
- First floor bathroom
- Building/extension possibility to side and rear
- Front garden + parking space
- Well maintained rear garden with large storage shed