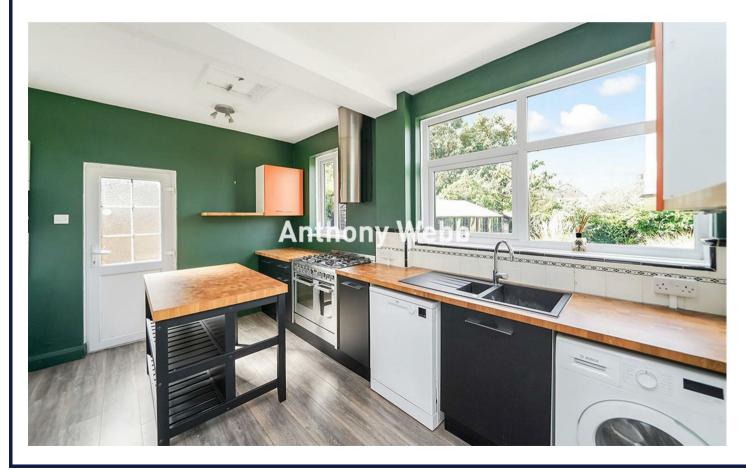

The property consists of two spacious receptions, a kitchen/diner, two double bedrooms, one single bedroom, modern bathroom suite with 1930s original tiling, double glazing apart from original stained glass landing window, gas central heating, front garden, off street parking and a well maintained rear garden with decked area, side access and large timber shed/outbuilding.