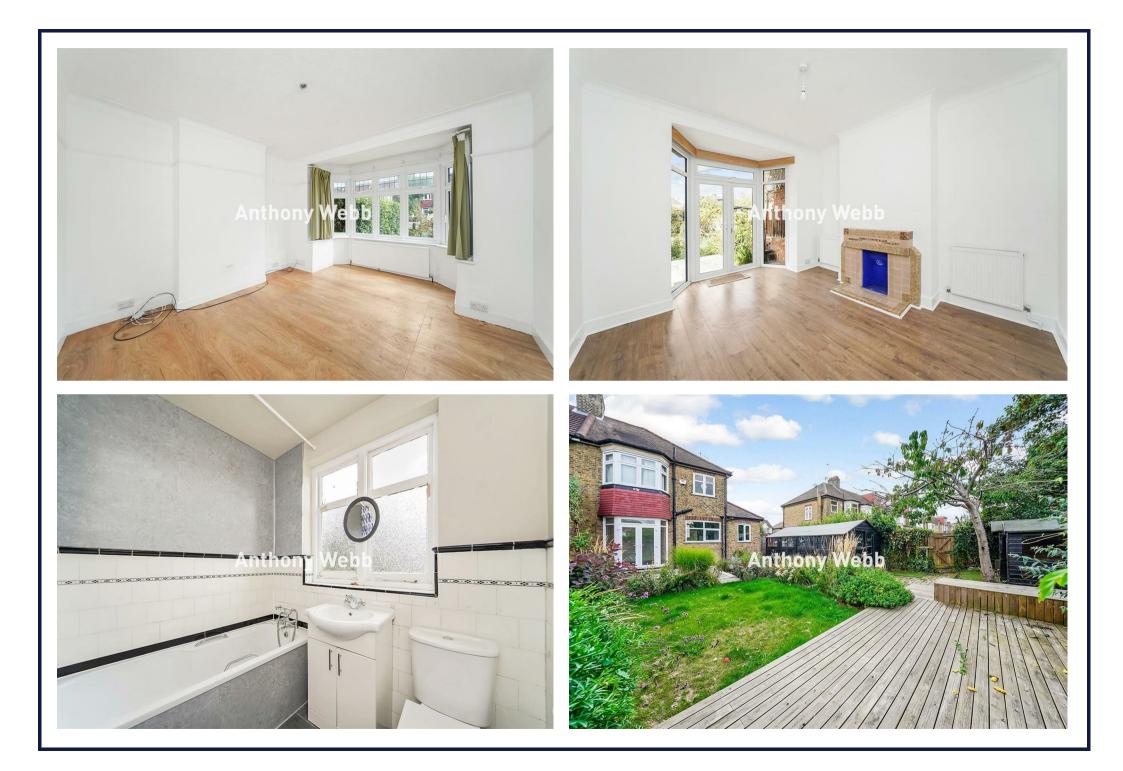

The property consists of two spacious receptions, a kitchen/diner, two double bedrooms, one single bedroom, modern bathroom suite with 1930s original tiling, double glazing apart from original stained glass landing window, gas central heating, front garden, off street parking and a well maintained rear garden with decked area, side access and large timber shed/outbuilding.