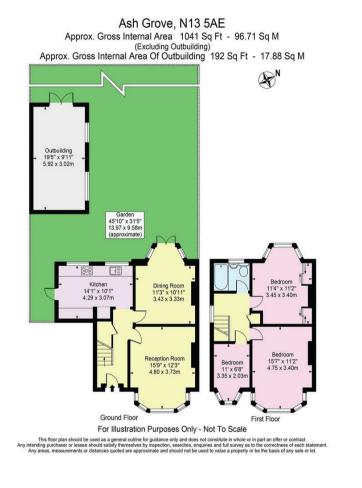

The property consists of two spacious receptions, a kitchen/diner, two double bedrooms, one single bedroom, modern bathroom suite with 1930s original tiling, double glazing apart from original stained glass landing window, gas central heating, front garden, off street parking and a well maintained rear garden with decked area, side access and large timber shed/outbuilding.

Ash Grove Palmers Green London N13 5AE

Tenure: Freehold Gross Internal Area: 1041.00 sq ft

Property particulars as supplied by Anthony Webb Estate Agents are set out as a general outline in accordance with the Property Misdescriptions Act (1991) only for the guidance of intending purchasers of lessees, and do not constitute any part of an offer or contract. Details are given without any responsibility, and any intending purchasers, lessees or third parties should not rely on them as inspection or otherwise as to the correctness of each of them. We have not carried out a structural survey and the services, appliances and specific fittings have not been tested. All photographs, measurements, floor plans and distances referred to are given without stry themselves or any other fixtures statements or representations of fact, but must satisfy themselves by or of fittings. gardens, roof terraces, balconies and communal gardens as well as tenure and lease details cannot have their accuracy guaranteed for intending purchasers. Lease details, service ground rent (where applicable) are given as a guide only and should be checked and confirmed by your solicitor prior to exchange of contracts. no person in the employment of Anthony Webb has any authority to make any representation or warranty whatever in relation to this property.