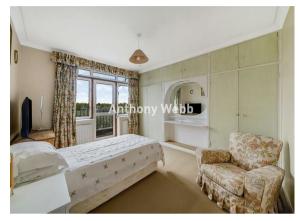

Porch and front door leading to Hallway • Dining room to front with bay window, feature fireplace and original ceiling features • Living room to rear with feature fireplace and doors to garden • Kitchen with breakfast bar and door to garden • Two good size double bedrooms with fitted wardrobes • Roof terrace with views over the New River from rear bedroom • Single bedroom with storage cupboard/shelves • Modern family bathroom • Double bedroom in converted loft with eaves storage and en-suite shower room • South east facing rear garden measuring 35ft x 19ft.