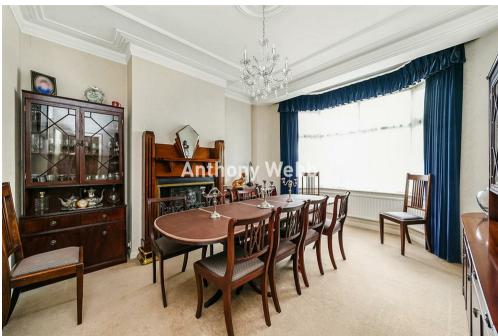

Porch and front door leading to Hallway • Dining room to front with bay window, feature fireplace and original ceiling features • Living room to rear with feature fireplace and doors to garden • Kitchen with breakfast bar and door to garden • Two good size double bedrooms with fitted wardrobes • Roof terrace with views over the New River from rear bedroom • Single bedroom with storage cupboard/shelves • Modern family bathroom • Double bedroom in converted loft with eaves storage and en-suite shower room • South east facing rear garden measuring 35ft x 19ft.