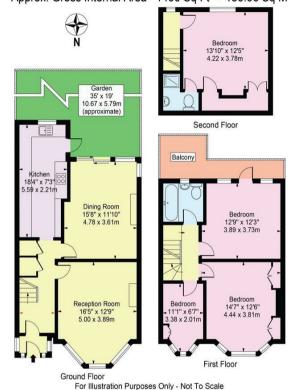

## Hamilton Crescent Palmers Green London N13 5LW

Tenure: Freehold

Gross Internal Area: 1400.00 sq ft

## Hamilton Crescent, N13 5LW Approx. Gross Internal Area 1400 Sq Ft - 130.06 Sq M

This floor plan should be used as a general outline for guidance only and dose not constitute in whole or in part an offer or contract, intending purchaser or lessee should satisfy themselves by inspection, searches, enquiries and full survey as to the correctness of each statement. Any areas, measurements or distances quoted are approximate and should not be used to value a property or be the basis of any sale or let.