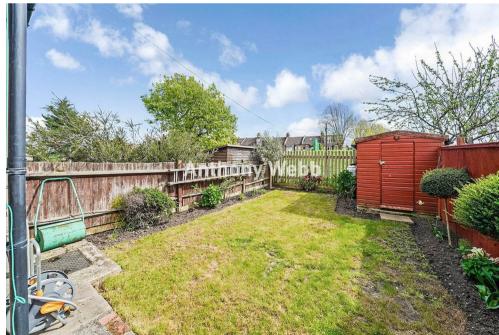

Porch and front door leading to Hallway • Dining room to front with bay window, feature fireplace and original ceiling features • Living room to rear with feature fireplace and doors to garden • Kitchen with breakfast bar and door to garden • Two good size double bedrooms with fitted wardrobes • Roof terrace with views over the New River from rear bedroom • Single bedroom with storage cupboard/shelves • Modern family bathroom • Double bedroom in converted loft with eaves storage and en-suite shower room • South east facing rear garden measuring 35ft x 19ft.