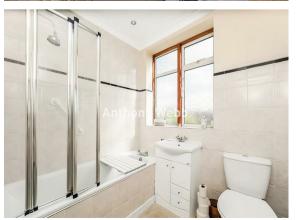

Porch and front door leading to Hallway • Dining room to front with bay window, feature fireplace and original ceiling features • Living room to rear with feature fireplace and doors to garden • Kitchen with breakfast bar and door to garden • Two good size double bedrooms with fitted wardrobes • Roof terrace with views over the New River from rear bedroom • Single bedroom with storage cupboard/shelves • Modern family bathroom • Double bedroom in converted loft with eaves storage and en-suite shower room • South east facing rear garden measuring 35ft x 19ft.

Enfield Council Tax Band E

- Four bedrooms
- Edwardian terrace house
- Two receptions
- Kitchen
- Two bath/shower rooms
- Double glazing/gas central heating
- Roof terrace with views over the New River
- Front and rear gardens