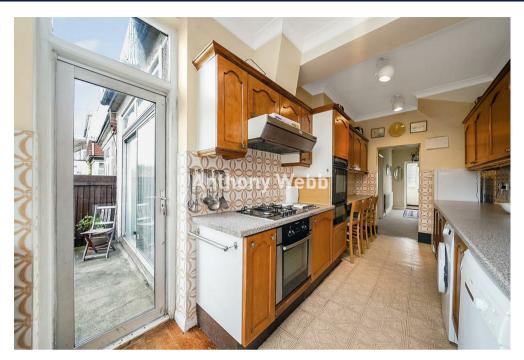

Porch and front door leading to Hallway • Dining room to front with bay window, feature fireplace and original ceiling features • Living room to rear with feature fireplace and doors to garden • Kitchen with breakfast bar and door to garden • Two good size double bedrooms with fitted wardrobes • Roof terrace with views over the New River from rear bedroom • Single bedroom with storage cupboard/shelves • Modern family bathroom • Double bedroom in converted loft with eaves storage and en-suite shower room • South east facing rear garden measuring 35ft x 19ft.