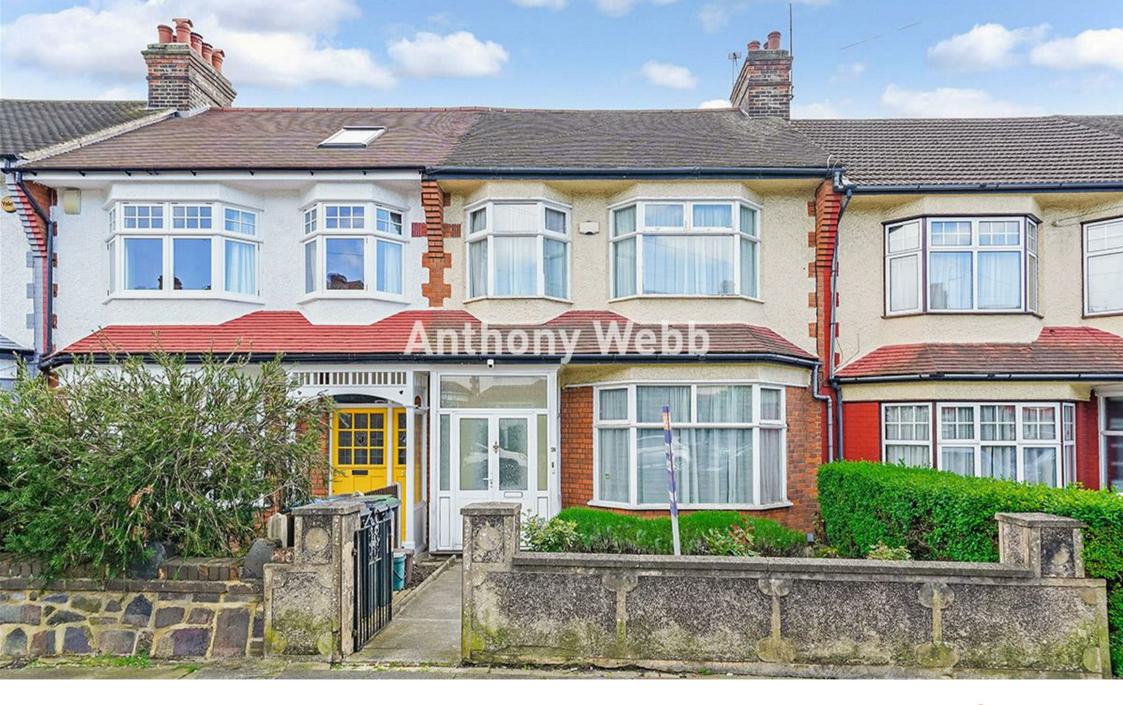

## Hamilton Crescent, Palmers Green, London, N13

Four bedroom Edwardian terrace house offering 1400sq ft of living space over three bright and airy floors with fantastic views over the New River. The property offers great potential to update and create a wonderful family home.

Hamilton Crescent is a popular residential turning off Hazelwood Lane within a few minutes walk of Green Lanes shops, restaurants, bus routes and Palmers Green mainline station into Moorgate. There are numerous green spaces/walks within easy reach including The New River, Hazelwood recreation ground and Broomfield Park. Hazelwood primary school is also a few minutes walk away.

Porch and front door leading to Hallway • Dining room to front with bay window, feature fireplace and original ceiling features • Living room to rear with feature fireplace and doors to garden • Kitchen with breakfast bar and door to garden • Two good size double bedrooms with fitted wardrobes • Roof terrace with views over the New River from rear bedroom • Single bedroom with storage cupboard/shelves • Modern family bathroom • Double bedroom in converted loft with eaves storage and en-suite shower room • South east facing rear garden measuring 35ft x 19ft.