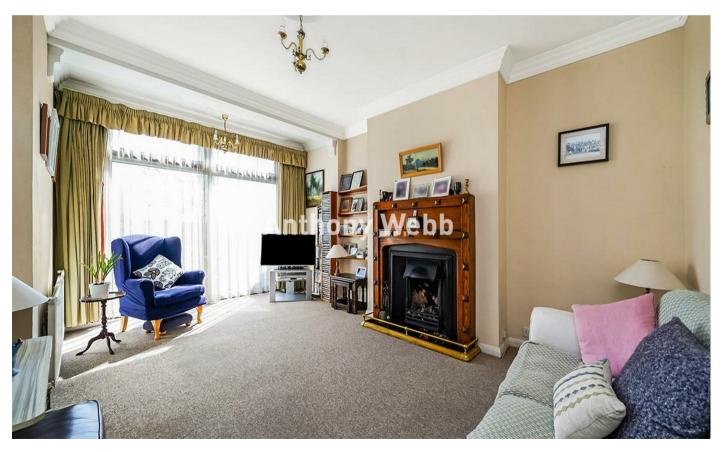

Porch and front door leading to Hallway • Dining room to front with bay window, feature fireplace and original ceiling features • Living room to rear with feature fireplace and doors to garden • Kitchen with breakfast bar and door to garden • Two good size double bedrooms with fitted wardrobes • Roof terrace with views over the New River from rear bedroom • Single bedroom with storage cupboard/shelves • Modern family bathroom • Double bedroom in converted loft with eaves storage and en-suite shower room • South east facing rear garden measuring 35ft x 19ft.