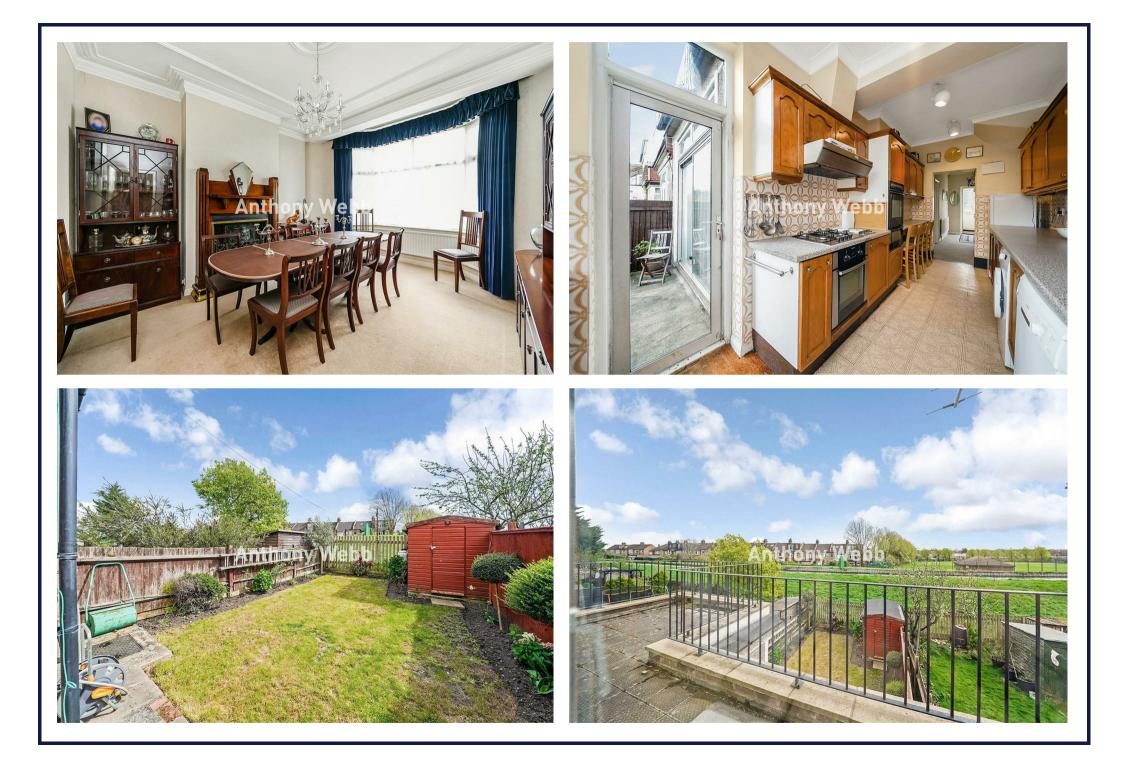

Porch and front door leading to Hallway • Dining room to front with bay window, feature fireplace and original ceiling features • Living room to rear with feature fireplace and doors to garden • Kitchen with breakfast bar and door to garden • Two good size double bedrooms with fitted wardrobes • Roof terrace with views over the New River from rear bedroom • Single bedroom with storage cupboard/shelves • Modern family bathroom • Double bedroom in converted loft with eaves storage and en-suite shower room • South east facing rear garden measuring 35ft x 19ft.