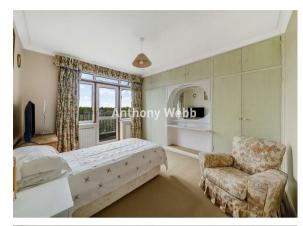

Porch and front door leading to Hallway • Dining room to front with bay window, feature fireplace and original ceiling features • Living room to rear with feature fireplace and doors to garden • Kitchen with breakfast bar and door to garden • Two good size double bedrooms with fitted wardrobes • Roof terrace with views over the New River from rear bedroom • Single bedroom with storage cupboard/shelves • Modern family bathroom • Double bedroom in converted loft with eaves storage and en-suite shower room • South east facing rear garden measuring 35ft x 19ft.