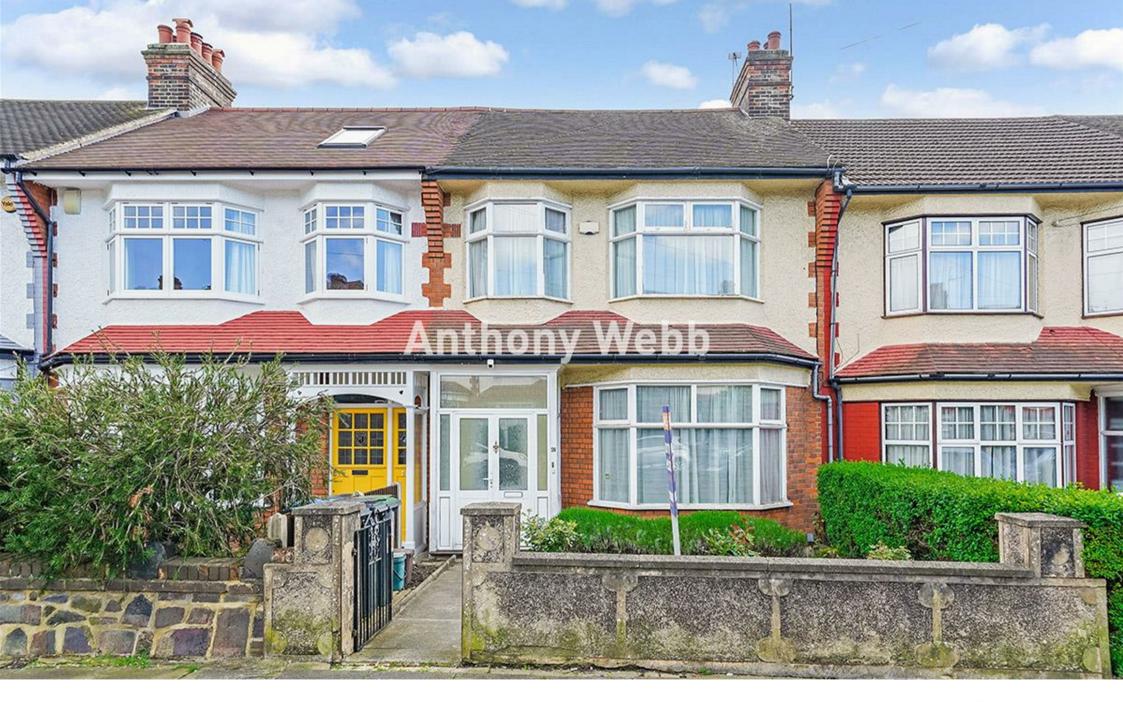

## Hamilton Crescent, Palmers Green, London, N13

Four bedroom Edwardian terrace house offering 1400sq ft of living space over three bright and airy floors with fantastic views over the New River. The property offers great potential to update and create a wonderful family home.

Porch and front door leading to Hallway • Dining room to front with bay window, feature fireplace and original ceiling features • Living room to rear with feature fireplace and doors to garden • Kitchen with breakfast bar and door to garden • Two good size double bedrooms with fitted wardrobes • Roof terrace with views over the New River from rear bedroom • Single bedroom with storage cupboard/shelves • Modern family bathroom • Double bedroom in converted loft with eaves storage and en-suite shower room • South east facing rear garden measuring 35ft x 19ft.