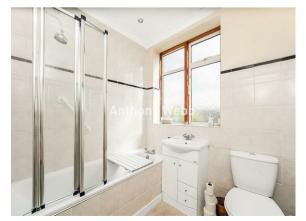

Porch and front door leading to Hallway • Dining room to front with bay window, feature fireplace and original ceiling features • Living room to rear with feature fireplace and doors to garden • Kitchen with breakfast bar and door to garden • Two good size double bedrooms with fitted wardrobes • Roof terrace with views over the New River from rear bedroom • Single bedroom with storage cupboard/shelves • Modern family bathroom • Double bedroom in converted loft with eaves storage and en-suite shower room • South east facing rear garden measuring 35ft x 19ft.