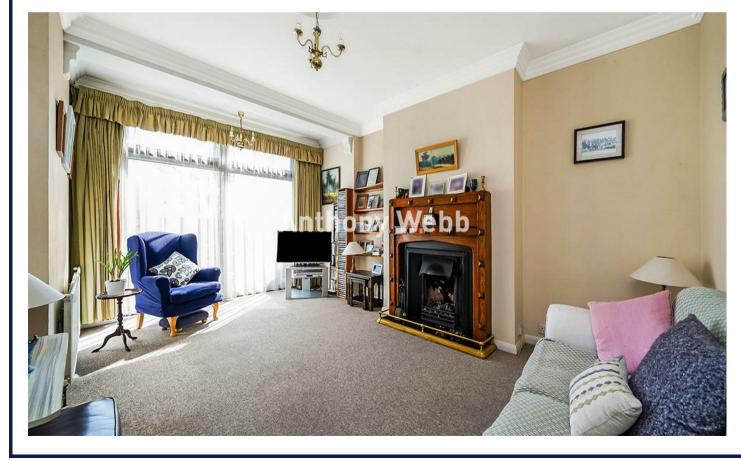

Porch and front door leading to Hallway • Dining room to front with bay window, feature fireplace and original ceiling features • Living room to rear with feature fireplace and doors to garden • Kitchen with breakfast bar and door to garden • Two good size double bedrooms with fitted wardrobes • Roof terrace with views over the New River from rear bedroom • Single bedroom with storage cupboard/shelves • Modern family bathroom • Double bedroom in converted loft with eaves storage and en-suite shower room • South east facing rear garden measuring 35ft x 19ft.