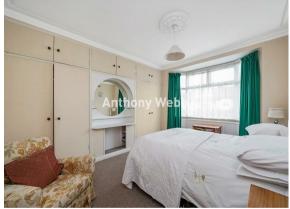

Porch and front door leading to Hallway • Dining room to front with bay window, feature fireplace and original ceiling features • Living room to rear with feature fireplace and doors to garden • Kitchen with breakfast bar and door to garden • Two good size double bedrooms with fitted wardrobes • Roof terrace with views over the New River from rear bedroom • Single bedroom with storage cupboard/shelves • Modern family bathroom • Double bedroom in converted loft with eaves storage and en-suite shower room • South east facing rear garden measuring 35ft x 19ft.