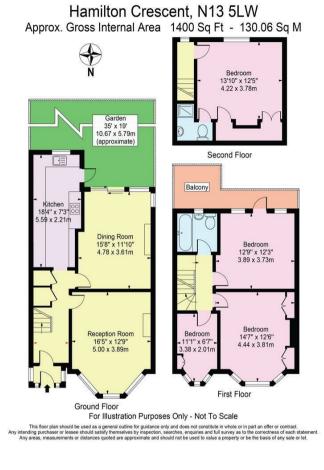

Porch and front door leading to Hallway • Dining room to front with bay window, feature fireplace and original ceiling features • Living room to rear with feature fireplace and doors to garden • Kitchen with breakfast bar and door to garden • Two good size double bedrooms with fitted wardrobes • Roof terrace with views over the New River from rear bedroom • Single bedroom with storage cupboard/shelves • Modern family bathroom • Double bedroom in converted loft with eaves storage and en-suite shower room • South east facing rear garden measuring 35ft x 19ft.

Hamilton Crescent Palmers Green London N13 5LW

Tenure: Freehold Gross Internal Area: 1400.00 sq ft

Property particulars as supplied by Anthony Webb Estate Agents are set out as a general outline in accordance with the Property Misdescriptions Act (1991) only for the guidance of intending purchasers, elseses, and do not constitute any part of an offer or contract. Details are given without any responsibility, and any intending purchasers, lessees or third parties should not rely on them as inspection or otherwise as to the correctness of each of them. We have not carried out a structural survey and the services, appliances and specific fittings have not been tested. All photographs, measurements, floor plans and distances referred to are given without stry themselves by or of fittings, gardens, roof terraces, balconies and communal gardens as well as tenure and lease details cannot have their accuracy guaranteed for intending purchasers. Lease details, service ground rent (where applicable) are given as a guide only and should be checked and confirmed by your solicitor prior to exchange of contracts. no person in the employment of Anthony Webb has any authority to make any representation or warranty whatever in relation to this property.