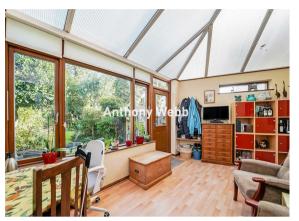

Well maintained front garden and stairs to front door • Hallway • Through lounge with bay window • Galley kitchen leading to conservatory with door to garden • First floor landing • Modern shower room with separate w.c • Two double bedrooms • One single bedroom • Converted loft offers a further double bedroom and ensuite shower room • Gas central heating • Mainly double glazed • Block paved shared drive leading to car port • Mature rear garden with side access measuring 80ft x 21ft