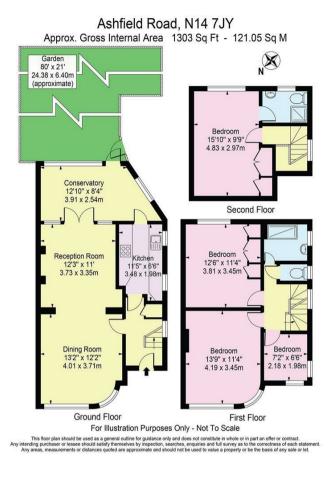

Well maintained front garden and stairs to front door • Hallway • Through lounge with bay window • Galley kitchen leading to conservatory with door to garden • First floor landing • Modern shower room with separate w.c • Two double bedrooms • One single bedroom • Converted loft offers a further double bedroom and ensuite shower room • Gas central heating • Mainly double glazed • Block paved shared drive leading to car port • Mature rear garden with side access measuring 80ft x 21ft

Tenure: Freehold Gross Internal Area: 1303.00 sq ft

Property particulars as supplied by Anthony Webb Estate Agents are set out as a general outline in accordance with the Property Misdescriptions Act (1991) only for the guidance of intending purchasers, elseses, and do not constitute any part of an offer or contract. Details are given without any responsibility, and any intending purchasers, lessees or third parties should not rely on them as inspection or otherwise as to the correctness of each of them. We have not carried out a structural survey and the services, appliances and specific fittings have not been tested. All photographs, measurements, floor plans and distances referred to are given without stry themselves by or of fittings, gardens, roof terraces, balconies and communal gardens as well as tenure and lease details cannot have their accuracy guaranteed for intending purchasers. Lease details, service ground rent (where applicable) are given as a guide only and should be checked and confirmed by your solicitor prior to exchange of contracts. no person in the employment of Anthony Webb has any authority to make any representation or warranty whatever in relation to this property.