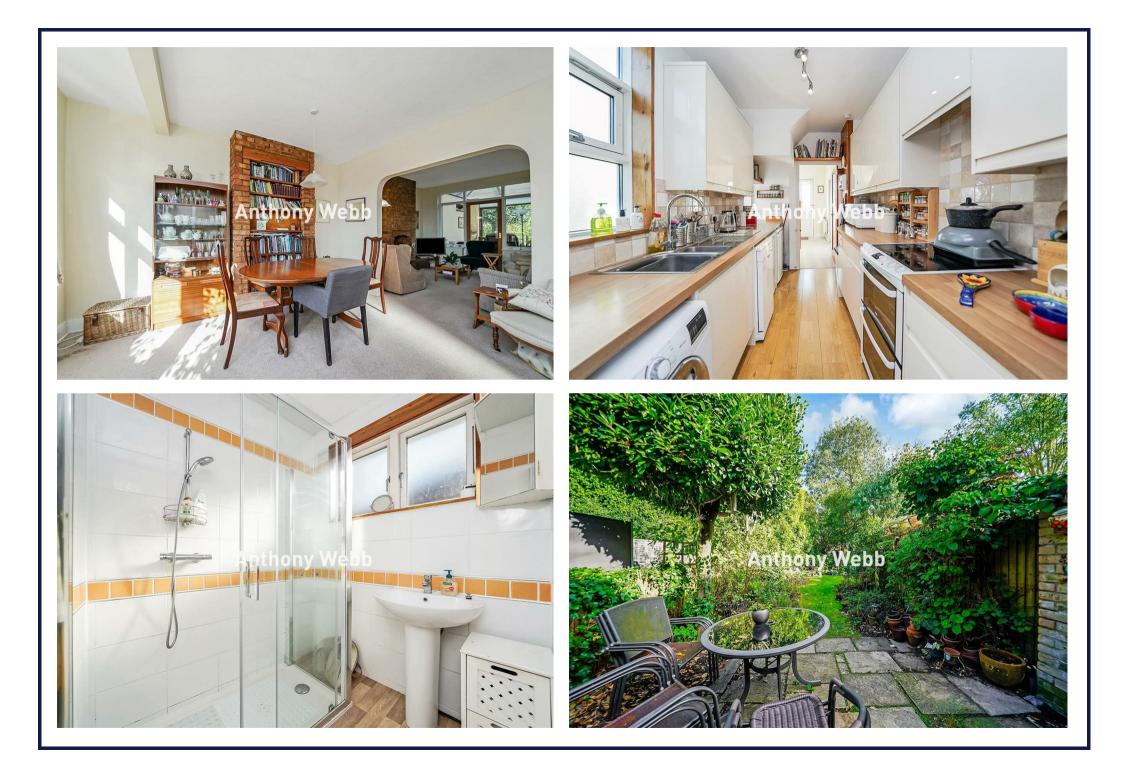

## Ashfield Road, Southgate, London, N14

Well presented four bedroom semi-detached 1930s built house with a spacious through lounge, conservatory, two shower rooms, shared drive to carport and well maintained front and rear gardens.

Well maintained front garden and stairs to front door • Hallway • Through lounge with bay window • Galley kitchen leading to conservatory with door to garden • First floor landing • Modern shower room with separate w.c • Two double bedrooms • One single bedroom • Converted loft offers a further double bedroom and ensuite shower room • Gas central heating • Mainly double glazed • Block paved shared drive leading to car port • Mature rear garden with side access measuring 80ft x 21ft