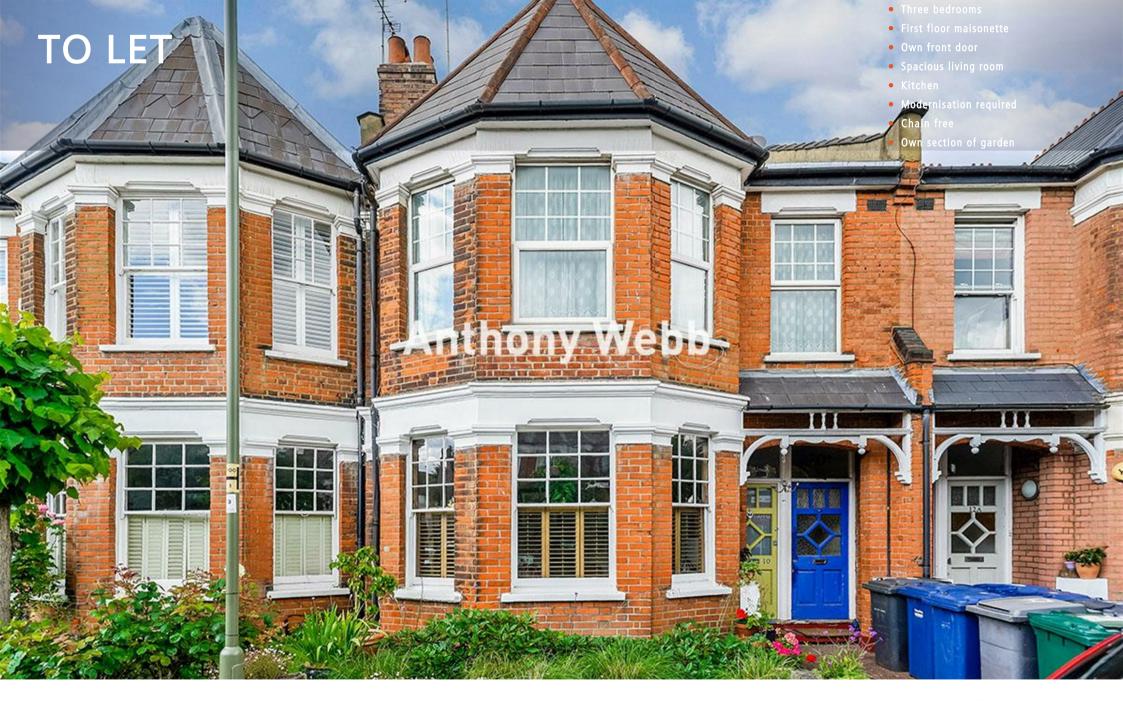

## Sedgemere Avenue, East Finchley, London, N2

CASH BUYERS ONLY-due to 59 year lease. A spacious three bedroom maisonette with own section of rear garden occupying the entire first floor of this Victorian period property. The property offers an impressive 958 sq ft of living space which requires updating and has great potential to be a wonderful home.

Own original front door with stairs to first floor • Spacious landing with storage cupboard and access to loft space with potential to extend into subject to usual consents • Generous living room with bay window and feature fireplace • Dining room with stairs down to own section of rear garden • Kitchen • Bathroom • Main bedroom with original cupboard and feature fire surround • Two further bedrooms • Private rear garden with rear gate.