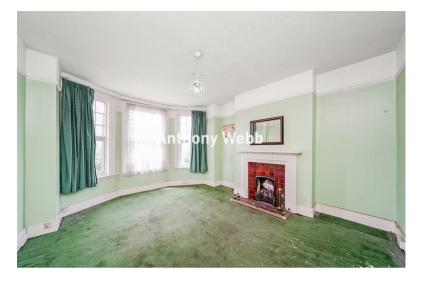

Own original front door with stairs to first floor • Spacious landing with storage cupboard and access to loft space with potential to extend into subject to usual consents • Generous living room with bay window and feature fireplace • Dining room with stairs down to own section of rear garden • Kitchen • Bathroom • Main bedroom with original cupboard and feature fire surround • Two further bedrooms • Private rear garden with rear gate.