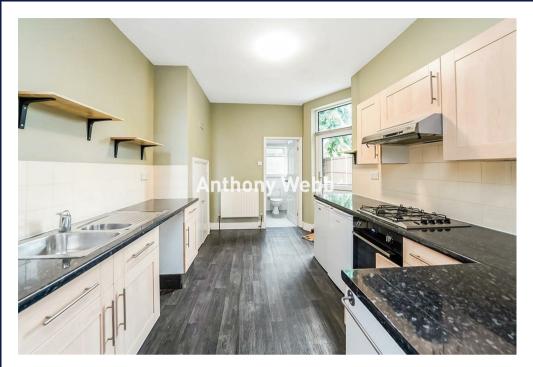

## Fox Lane, Palmers Green, London, N13

Offered to let an UNFURNISHED spacious one double bedroom Edwardian ground floor flat with sole use of rear garden.

The property is located in a desirable residential turning within easy reach of both Palmers Green British Rail station (Moorgate) and Southgate underground (Piccadilly). Benefits include a spacious living room feature fireplace and laminate floor, a spacious bedroom with fitted wardrobes, feature fireplace, a kitchen/diner with appliances, a spacious bathroom, gas central heating, double glazing, sole use of rear garden, and off street parking.