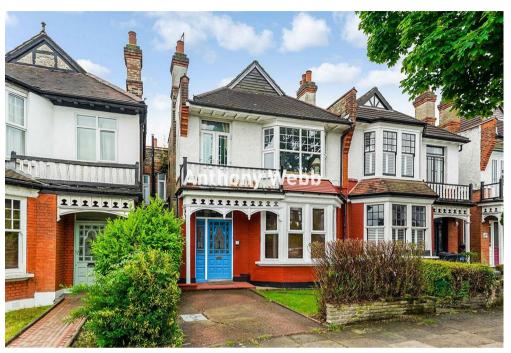

## Fox Lane, Palmers Green, London, N13

Offered to let an UNFURNISHED spacious one double bedroom Edwardian ground floor flat with sole use of rear garden.

The property is located in a desirable residential turning within easy reach of both Palmers Green British Rail station (Moorgate) and Southgate underground (Piccadilly). Benefits include a spacious living room feature fireplace and laminate floor, a spacious bedroom with fitted wardrobes, feature fireplace, a kitchen/diner with appliances, a spacious bathroom, gas central heating, double glazing, sole use of rear garden, and off street parking.