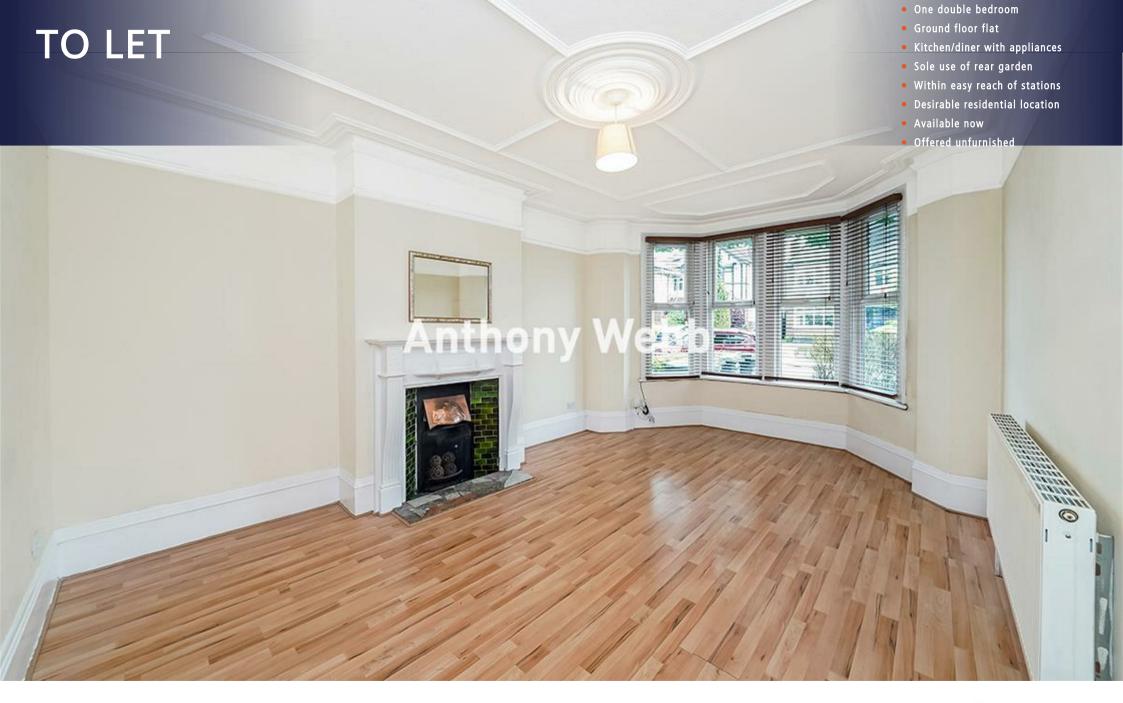

## Fox Lane, Palmers Green, London, N13

Offered to let an UNFURNISHED spacious one double bedroom Edwardian ground floor flat with sole use of rear garden.

The property is located in a desirable residential turning within easy reach of both Palmers Green British Rail station (Moorgate) and Southgate underground (Piccadilly). Benefits include a spacious living room feature fireplace and laminate floor, a spacious bedroom with fitted wardrobes, feature fireplace, a kitchen/diner with appliances, a spacious bathroom, gas central heating, double glazing, sole use of rear garden, and off street parking.