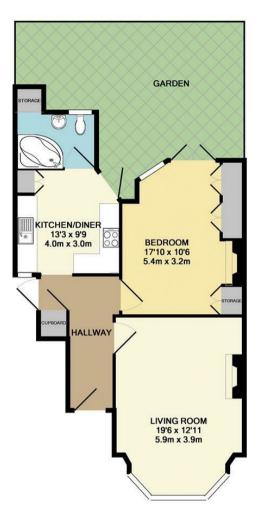

## TOTAL APPROX. FLOOR AREA 710 SQ.FT. (66.0 SQ.M.)

Whilst every attempt has been made to ensure the accuracy of the floor plan contained here, measurements of doors, windows, rooms and any other items are approximate and no responsibility is taken for any error, omission, or mis-statement. This plan is for illustrative purposes only and should be used as such by any prospective purchaser. The services, systems and appliances shown have not been tested and no guarantee as to their operability or efficiency can be given Made with Metropix ©2017