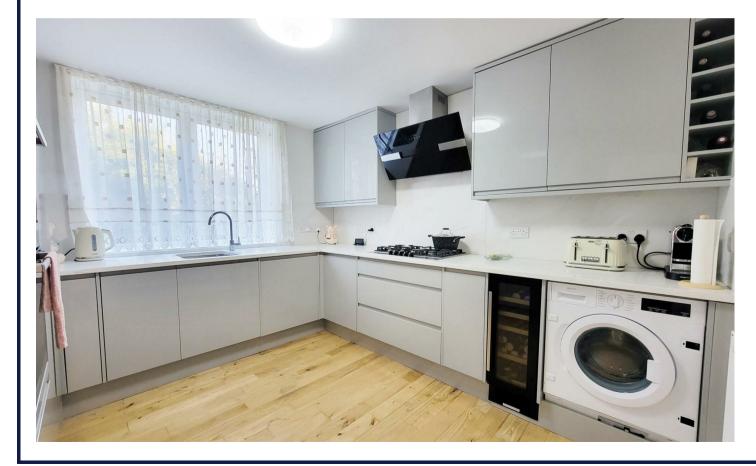

The property is Ideally located for Haringey BR station into Moorgate with easy platform level interchange onto the tube system. 0.75 miles to Finsbury Park Tube station.

Secure communal entry phone system • Lift to all floors • Flat entrance hallway on fourth floor with stairs down to main level on the third floor • Spacious living room with door to enclosed balcony/study • Modern fitted kitchen with appliances • Modern bathroom • Three bedrooms with wardrobes • Wood/tiled floors throughout • Double glazing • Gas central heating • Communal parking facilities.

Haringey council band B 5 weeks deposit £2884 Minimum annual household income to meet referencing criteria £75,000

- Three bedrooms
- Purpose built block
- Living room
- Modern fitted kitchen
- Modern bathroom
- Double glazing/gas central heating
- Secure entry phone system
- Communal parking facilities