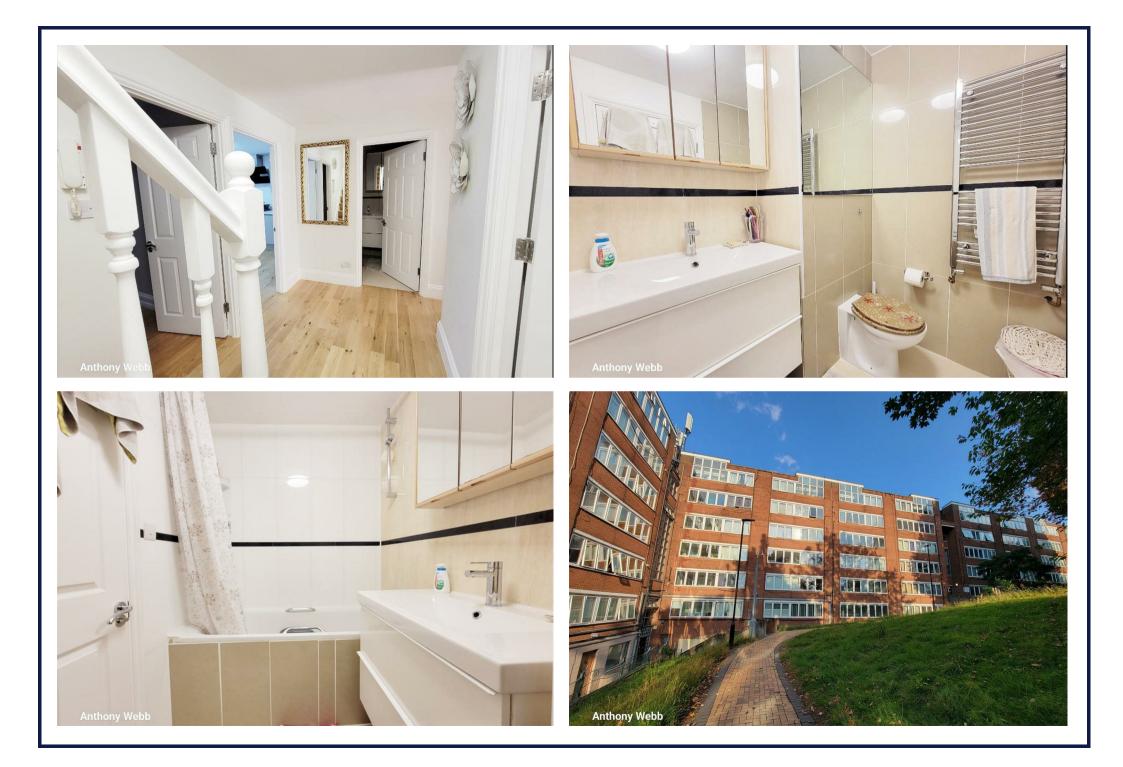

The property is Ideally located for Haringey BR station into Moorgate with easy platform level interchange onto the tube system. 0.75 miles to Finsbury Park Tube station.

Secure communal entry phone system • Lift to all floors • Flat entrance hallway on fourth floor with stairs down to main level on the third floor • Spacious living room with door to enclosed balcony/study • Modern fitted kitchen with appliances • Modern bathroom • Three bedrooms with wardrobes • Wood/tiled floors throughout • Double glazing • Gas central heating • Communal parking facilities.