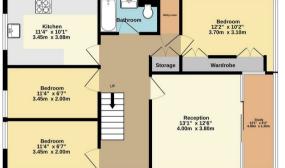

Ridge Road London N8 9NX

Tenure: Gross Internal Area: sq ft

Third floor

Fourth floor

hild every altempt has been made to ensure the accuracy of the floorplan contained here, measureme doors, windows, coms and any other titems are approximate and no responsibility is taken to any err omission or mis-statement. This plan is for illustrative purposes only and should be used as such by an spective purchaser. The services, systems and applicance shown have no toben tested and no guara as to their operability or efficiency can be given. Made with Metropic X2024