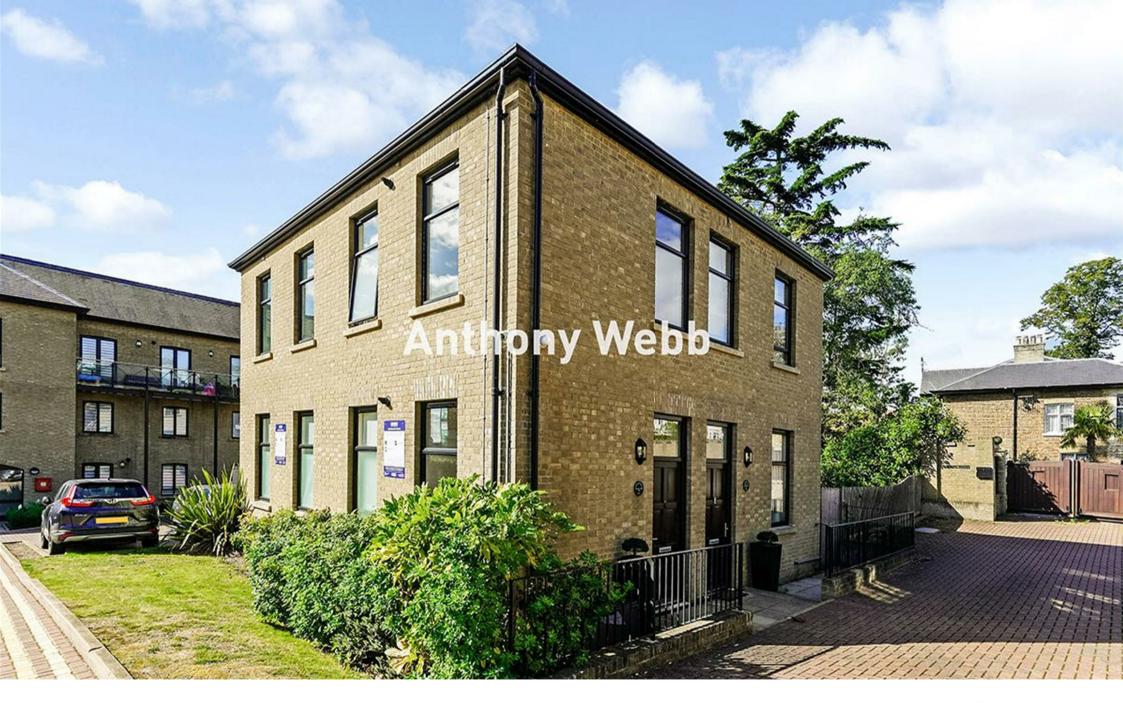

## Huguenot Drive, Palmers Green, London, N13

Chain free two bedroom first floor maisonette offering in excess of 900sq ft and located on the first floor of this private gated 2017 built development with balcony and allocated parking space.

Huguenot Drive is set back on Oakthorpe Road and is ideally located for Palmers Greens shops, restaurants, bus routes, Broomfield Park and mainline station into Moorgate. The property also offers excellent road links into London and beyond via the A10 and A406.

Secure gates to development • Own front door to hallway with storage cupboard and stairs to first floor • Landing • Spacious open plan living/kitchen space with door to balcony • Modern fitted kitchen with breakfast bar • Bathroom • Two double bedrooms • Double glazing • Gas central heating • Allocated parking space.