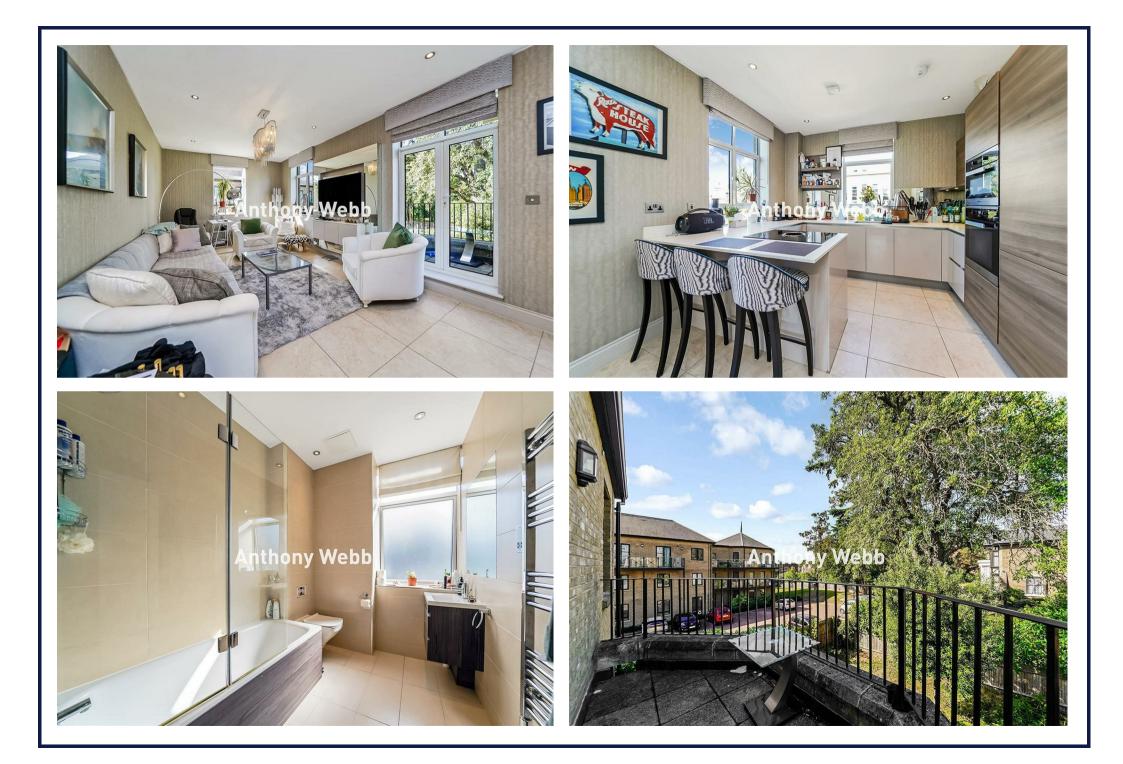

## Huguenot Drive, Palmers Green, London, N13

Chain free two bedroom first floor maisonette offering in excess of 900sq ft and located on the first floor of this private gated 2017 built development with balcony and allocated parking space.

Secure gates to development • Own front door to hallway with storage cupboard and stairs to first floor • Landing • Spacious open plan living/kitchen space with door to balcony • Modern fitted kitchen with breakfast bar • Bathroom • Two double bedrooms • Double glazing • Gas central heating • Allocated parking space.