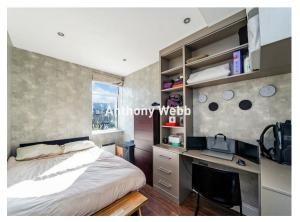

Secure gates to development • Own front door to hallway with storage cupboard and stairs to first floor • Landing • Spacious open plan living/kitchen space with door to balcony • Modern fitted kitchen with breakfast bar • Bathroom • Two double bedrooms • Double glazing • Gas central heating • Allocated parking space.

The property has a remaining lease of 117 years. Service charges-£3200 p.a Ground rent-£625 p.a Council Tax band D

- Two bedrooms
- First floor modern maisonette
- 2017 built gated development
- Open plan spacious living/kitchen space
- Bathroom
- Double glazing/gas central heating
- Balcony
- Allocated parking space
- Ideal location for shops, transport & restaurants
- CHAIN FREE