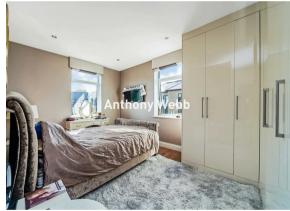

Secure gates to development • Own front door to hallway with storage cupboard and stairs to first floor • Landing • Spacious open plan living/kitchen space with door to balcony • Modern fitted kitchen with breakfast bar • Bathroom • Two double bedrooms • Double glazing • Gas central heating • Allocated parking space.

The property has a remaining lease of 117 years. Service charges-£3200 p.a Ground rent-£625 p.a Council Tax band D

- Two bedrooms
- First floor modern maisonette
- 2017 built gated development
- Open plan spacious living/kitchen space
- Bathroom
- Double glazing/gas central heating
- Balcony
- Allocated parking space
- Ideal location for shops, transport & restaurants
- CHAIN FREE