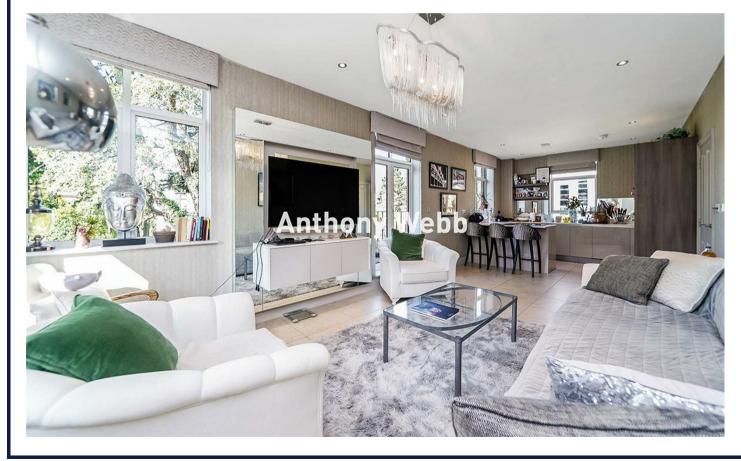

## Huguenot Drive, Palmers Green, London, N13

Chain free two bedroom first floor maisonette offering in excess of 900sq ft and located on the first floor of this private gated 2017 built development with balcony and allocated parking space.

Secure gates to development • Own front door to hallway with storage cupboard and stairs to first floor • Landing • Spacious open plan living/kitchen space with door to balcony • Modern fitted kitchen with breakfast bar • Bathroom • Two double bedrooms • Double glazing • Gas central heating • Allocated parking space.