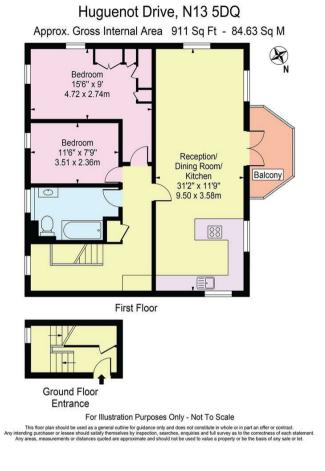

## Huguenot Drive, Palmers Green, London, N13

Chain free two bedroom first floor maisonette offering in excess of 900sq ft and located on the first floor of this private gated 2017 built development with balcony and allocated parking space.

Secure gates to development • Own front door to hallway with storage cupboard and stairs to first floor • Landing • Spacious open plan living/kitchen space with door to balcony • Modern fitted kitchen with breakfast bar • Bathroom • Two double bedrooms • Double glazing • Gas central heating • Allocated parking space.

Huguenot Drive Palmers Green London N13 5DQ

Tenure: Leasehold Gross Internal Area: 911.00 sq ft

Property particulars as supplied by Anthony Webb Estate Agents are set out as a general outline in accordance with the Property Misdescriptions Act (1991) only for the guidance of intending purchasers, elseses, and do not constitute any part of an offer or contract. Details are given without any responsibility, and any intending purchasers, lessees or third parties should not rely on them as inspection or otherwise as to the correctness of each of them. We have not carried out a structural survey and the services, appliances and specific fittings have not been tested. All photographs, measurements, floor plans and distances referred to are given without stry themselves by or of fittings, gardens, roof terraces, balconies and communal gardens as well as tenure and lease details cannot have their accuracy guaranteed for intending purchasers. Lease details, service ground rent (where applicable) are given as a guide only and should be checked and confirmed by your solicitor prior to exchange of contracts. no person in the employment of Anthony Webb has any authority to make any representation or warranty whatever in relation to this property.