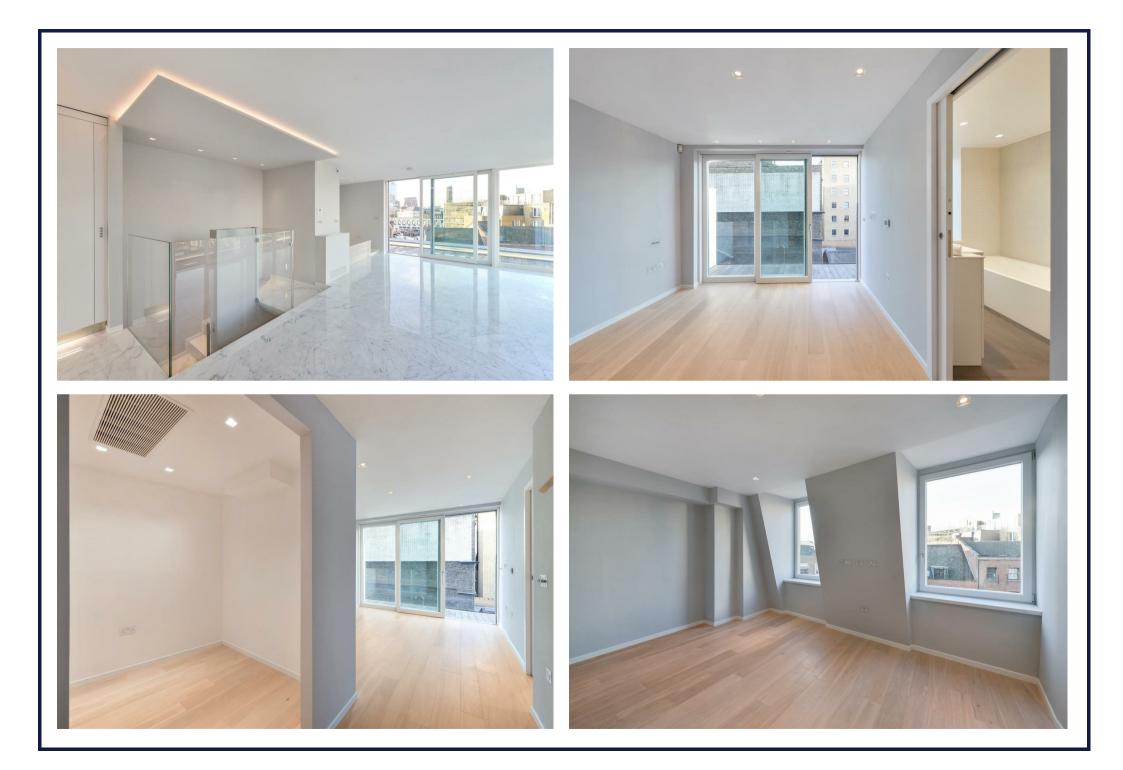

## Borough High Street, London, SE1

Nestled in the heart of Borough, a stone's throw from the lively Borough Market and a short stroll from the iconic London Bridge, this Duplex three bedroom penthouse offers the epitome of urban living with unmatched convenience. The penthouse offers a large wrap-around roof-top balcony with fantastic views across London's skyline.

Lift to apartment • Duplex living with main living space on the top-floor • Open-plan layout of living and dining areas ideal for entertaining • Floor to ceiling windows with incredible vistas • High-gloss bespoke Italian kitchen with Bosch appliances and kitchen island - offering the perfect entertaining space • Three double bedrooms with two en-suite bath/shower rooms • Balcony and walk-in-wardrobe to main Bedroom • Exquisite Italian Marble flooring • Italian bathroom suites with rainwater showers • Underfloor heating throughout.

Remaining lease of 172 years Ground rent - £500p.a Service charges - £5076.69 p.a Southwark Council tax band H 1432 SQFT / 134 SQM

- Penthouse Duplex Apartment
- Three Double Bedrooms perfectly appointed
- Three Bathrooms (2 ensuite)
- Large wrap-around balconies
- Breath-taking panoramic views of iconic London landmarks
- Italian inspired interiors
- The ultimate sanctuary for luxury, comfort, and the best of London living.
- Lift to apartment