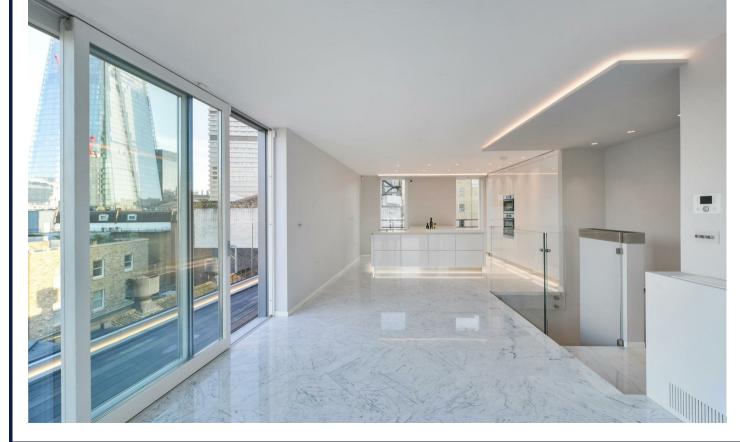

## Borough High Street, London, SE1

Nestled in the heart of Borough, a stone's throw from the lively Borough Market and a short stroll from the iconic London Bridge, this Duplex three bedroom penthouse offers the epitome of urban living with unmatched convenience. The penthouse offers a large wrap-around roof-top balcony with fantastic views across London's skyline.

Lift to apartment • Duplex living with main living space on the top-floor • Open-plan layout of living and dining areas ideal for entertaining • Floor to ceiling windows with incredible vistas • High-gloss bespoke Italian kitchen with Bosch appliances and kitchen island - offering the perfect entertaining space • Three double bedrooms with two en-suite bath/shower rooms • Balcony and walk-in-wardrobe to main Bedroom • Exquisite Italian Marble flooring • Italian bathroom suites with rainwater showers • Underfloor heating throughout.

Remaining lease of 172 years Ground rent - £500p.a Service charges - £5076.69 p.a Southwark Council tax band H 1432 SQFT / 134 SQM

- Penthouse Duplex Apartment
- Three Double Bedrooms perfectly appointed
- Three Bathrooms (2 ensuite)
- Large wrap-around balconies
- Breath-taking panoramic views of iconic London landmarks
- Italian inspired interiors
- The ultimate sanctuary for luxury, comfort, and the best of London living.
- Lift to apartment