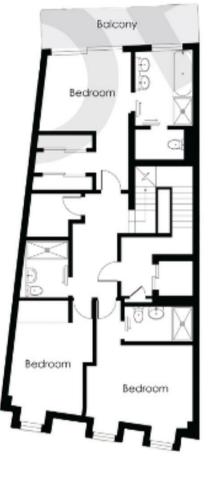

## Borough High Street, London, SE1

Nestled in the heart of Borough, a stone's throw from the lively Borough Market and a short stroll from the iconic London Bridge, this Duplex three bedroom penthouse offers the epitome of urban living with unmatched convenience. The penthouse offers a large wrap-around roof-top balcony with fantastic views across London's skyline.

Lift to apartment • Duplex living with main living space on the top-floor • Open-plan layout of living and dining areas ideal for entertaining • Floor to ceiling windows with incredible vistas • High-gloss bespoke Italian kitchen with Bosch appliances and kitchen island - offering the perfect entertaining space • Three double bedrooms with two en-suite bath/shower rooms • Balcony and walk-in-wardrobe to main Bedroom • Exquisite Italian Marble flooring • Italian bathroom suites with rainwater showers • Underfloor heating throughout.

Remaining lease of 172 years Ground rent - £500p.a Service charges - £5076.69 p.a Southwark Council tax band H 1432 SQFT / 134 SQM

- Penthouse Duplex Apartment
- Three Double Bedrooms perfectly appointed
- Three Bathrooms (2 ensuite)
- Large wrap-around balconies
- Breath-taking panoramic views of iconic London landmarks
- Italian inspired interiors
- The ultimate sanctuary for luxury, comfort, and the best of London living.
- Lift to apartment