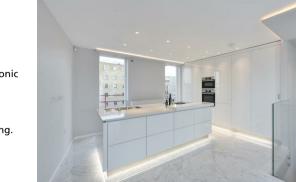

Lift to apartment • Duplex living with main living space on the top-floor • Open-plan layout of living and dining areas ideal for entertaining • Floor to ceiling windows with incredible vistas • High-gloss bespoke Italian kitchen with Bosch appliances and kitchen island - offering the perfect entertaining space • Three double bedrooms with two en-suite bath/shower rooms • Balcony and walk-in-wardrobe to main Bedroom • Exquisite Italian Marble flooring • Italian bathroom suites with rainwater showers • Underfloor heating throughout.