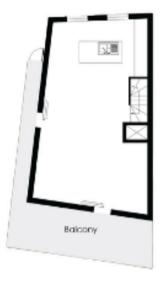

## Borough High Street, London, SE1

Nestled in the heart of Borough, a stone's throw from the lively Borough Market and a short stroll from the iconic London Bridge, this Duplex three bedroom penthouse offers the epitome of urban living with unmatched convenience. The penthouse offers a large wrap-around roof-top balcony with fantastic views across London's skyline.

Lift to apartment • Duplex living with main living space on the top-floor • Open-plan layout of living and dining areas ideal for entertaining • Floor to ceiling windows with incredible vistas • High-gloss bespoke Italian kitchen with Bosch appliances and kitchen island - offering the perfect entertaining space • Three double bedrooms with two en-suite bath/shower rooms • Balcony and walk-in-wardrobe to main Bedroom • Exquisite Italian Marble flooring • Italian bathroom suites with rainwater showers • Underfloor heating throughout.

Remaining lease of 172 years Ground rent - £500p.a Service charges - £5076.69 p.a Southwark Council tax band H 1432 SQFT / 134 SQM

- Penthouse Duplex Apartment
- Three Double Bedrooms perfectly appointed
- Three Bathrooms (2 ensuite)
- Large wrap-around balconies
- Breath-taking panoramic views of iconic London landmarks
- Italian inspired interiors
- The ultimate sanctuary for luxury, comfort, and the best of London living.
- Lift to apartment