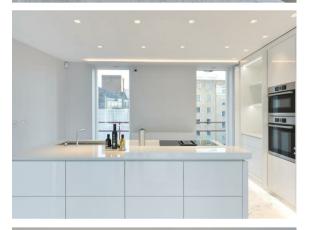

Lift to apartment • Duplex living with main living space on the top-floor • Open-plan layout of living and dining areas ideal for entertaining • Floor to ceiling windows with incredible vistas • High-gloss bespoke Italian kitchen with Bosch appliances and kitchen island - offering the perfect entertaining space • Three double bedrooms with two en-suite bath/shower rooms • Balcony and walk-in-wardrobe to main Bedroom • Exquisite Italian Marble flooring • Italian bathroom suites with rainwater showers • Underfloor heating throughout.