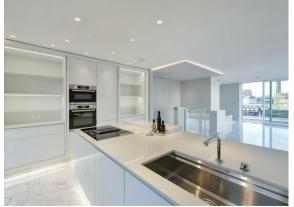

Lift to apartment • Duplex living with main living space on the top-floor • Open-plan layout of living and dining areas ideal for entertaining • Floor to ceiling windows with incredible vistas • High-gloss bespoke Italian kitchen with Bosch appliances and kitchen island - offering the perfect entertaining space • Three double bedrooms with two en-suite bath/shower rooms • Balcony and walk-in-wardrobe to main Bedroom • Exquisite Italian Marble flooring • Italian bathroom suites with rainwater showers • Underfloor heating throughout.