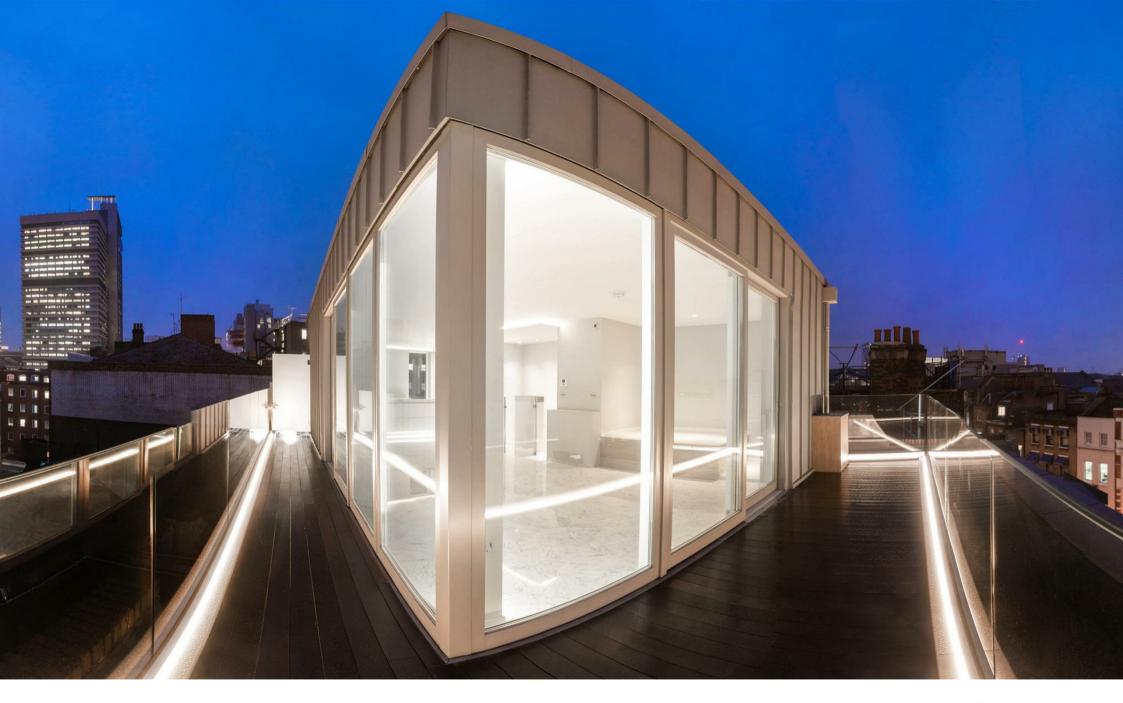

## Borough High Street, London, SE1

Nestled in the heart of Borough, a stone's throw from the lively Borough Market and a short stroll from the iconic London Bridge, this Duplex three bedroom penthouse offers the epitome of urban living with unmatched convenience. The penthouse offers a large wrap-around roof-top balcony with fantastic views across London's skyline.

Lift to apartment • Duplex living with main living space on the top-floor • Open-plan layout of living and dining areas ideal for entertaining • Floor to ceiling windows with incredible vistas • High-gloss bespoke Italian kitchen with Bosch appliances and kitchen island - offering the perfect entertaining space • Three double bedrooms with two en-suite bath/shower rooms • Balcony and walk-in-wardrobe to main Bedroom • Exquisite Italian Marble flooring • Italian bathroom suites with rainwater showers • Underfloor heating throughout.