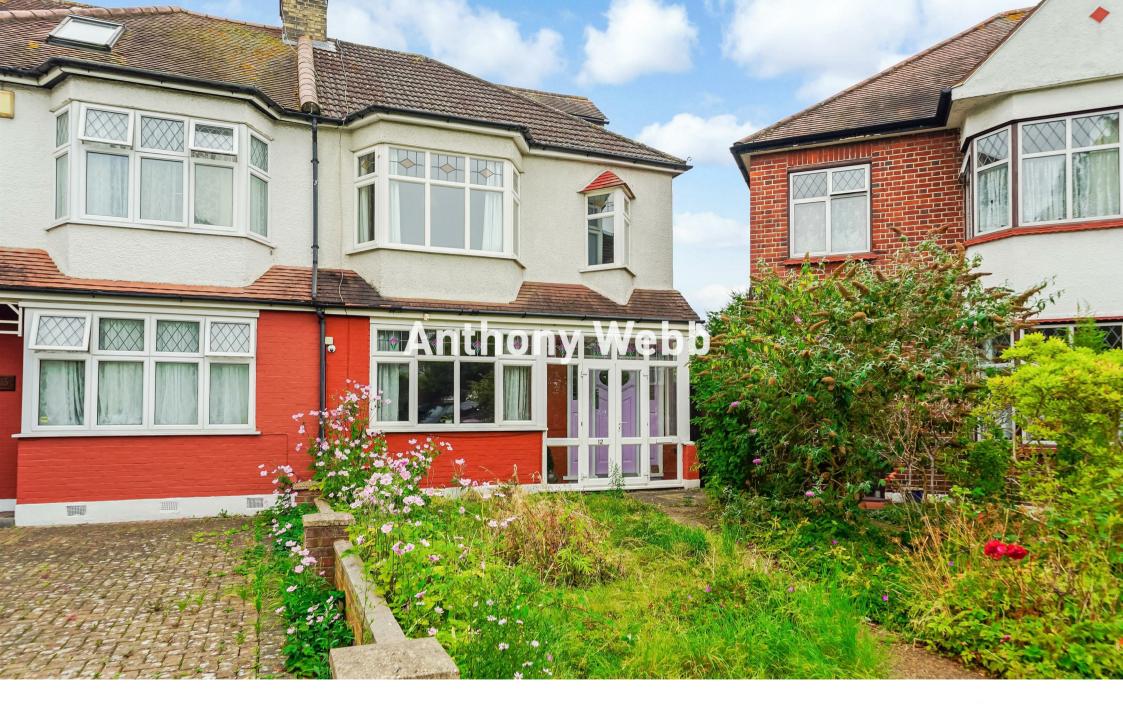

## The Rowans, Palmers Green, London, N13

A chain free four bedroom 1930s built semi-detached house with two receptions, conservatory, two bath/shower rooms, garage to rear and good size rear garden. The property has been well looked after and now requires updating.

Enfield Council Tax Band E

- Four bedrooms
- Two receptions
- Conservatory
- Kitchen
- Double glazing/gas central heating
- Chain free
- Garage to rear
- Front and rear gardens