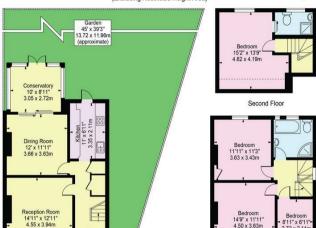

## The Rowans **Palmers Green** London N13 5AD

Tenure: Freehold

Gross Internal Area: 1420.00 sq ft

## The Rowans, N13 5AD

Approx. Total Internal Area 1420 Sq Ft - 131.92 Sq M

(Including Restricted Height Area)

Approx. Gross Internal Area 1394 Sq Ft - 129.51 Sq M (Excluding Restricted Height Area)

For Illustration Purposes Only - Not To Scale

This floor plan should be used as a general outline for guidance only and does not constitute in whole or in part an offer or contract. Any intending purchaser or lessee should satisfy themselves by inspection, searches, enquiries and full survey as to the correctness of each statemen Any areas, measurements of distances quoted are approximate and should not be used to value a property or be the basis of any sale or let.