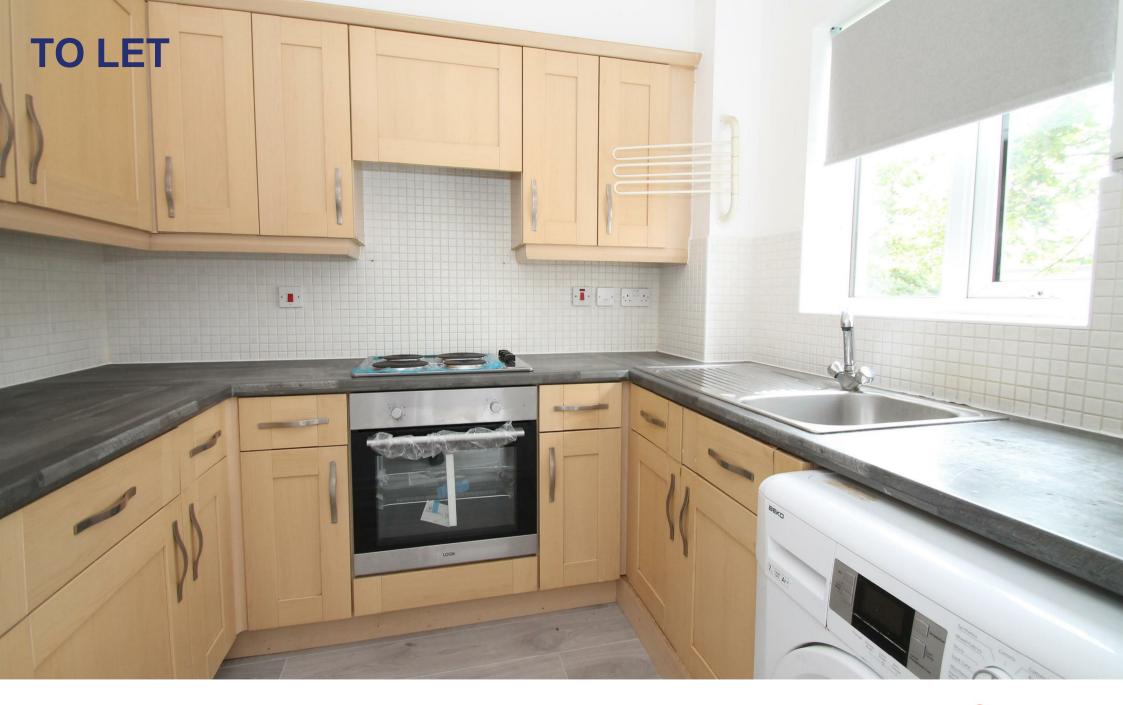

Spacious living room • Fitted kitchen with new oven/hob • New bathroom • New laminate floors/carpets • New hot water cylinder • Secure communal entrance • Electric heating • Double glazing • Allocated parking space •

Enfield Council Tax Band C 5 Weeks Security Deposit - £1903 Minimum annual household income to meet referencing criteria £49,500

- Modern Apartment
- Two bedrooms
- Spacious living room
- Modern kitchen
- Modern bathroom
- Double glazing/electric heating
- Secure communal entrance
- Allocated parking space