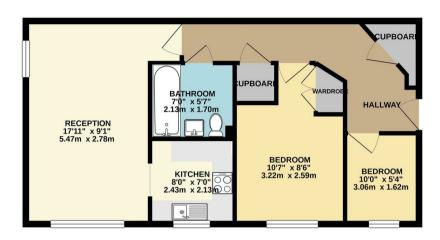

## Hudson Way Edmonton London N9 0XG

Tenure:

Gross Internal Area: 581.00 sq ft

FIRST FLOOR 581 sq.ft. (54.0 sq.m.) approx.

TOTAL FLOOR AREA: 581.sq.ft. (54.0 sq.m.) approx.

White every attempt has been made to ensure the accuracy of the thoupian contained been, measurements of doors, widoos, rooms and say dethi them are approximate and no resignability in a blash fit any entre. The services, stylenns and applications shown have not been tested and no guarante as to their operatibly or efficiency can be given.