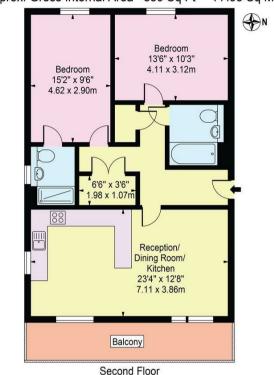

## Bluebonnet Court, 11 Ruby Mews Palmers Green London N13 4EN

Tenure: Leasehold

Gross Internal Area: 840.00 sq ft

## Bluebonnet Court, N13 4EN Approx. Gross Internal Area 839 Sg Ft - 77.95 Sg M

For Illustration Purposes Only - Not To Scale

This floor plan should be used as a general outline for guidance only and does not constitute in whole or in part an offer or contract. Any intending purchaser or lessee should satisfy themselves by inspection, searches, enquiries and full survey as to the correctness of each statement. Any areas, measurements or distances quoted are approximate and should not be used to value a property or be the basis of any sale or let.