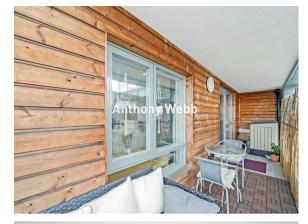

Secure communal entrance with entry phone system • Hallway with large storage cupboard • Open plan living/kitchen space with balcony • Modern fitted kitchen • Modern Bathroom • Main bedroom with modern en-suite shower room • Second double bedroom • Gas central heating • Triple/double plazing • Allocated parking space has considered to the parking space of the space o