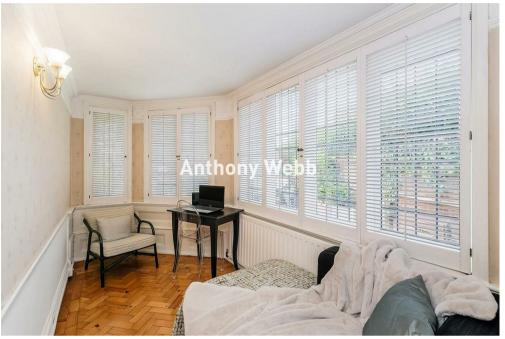

Front garden and path to original front door and storm porch • Hallway with impressive original staircase (we have been informed the original tessellated tiled floor is under the hallway carpet) • Front reception with bay window and original ceiling features • Rear reception with feature fire surround, original dresser and French doors to garden • Original side return offers a further reception/study/potential fourth bedroom, and a utility/shower room area both with original windows and parquet wood floors • First floor landing with oriel bay window and a access to loft space via the original loft ladder • Three bedrooms all with bay windows • Shower/wet room • Gas central heating with recently installed new boiler • Off street parking space for up to two cars • Secluded rear garden with side access, garden shed and outside cloakroom, landscaped paved area (with a sun drenched eating area), mini waterfall and a small artificial lawn area.