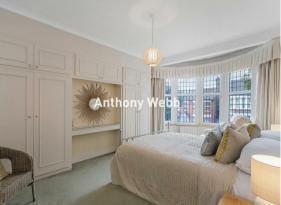

Front garden and path to original front door and storm porch • Hallway with impressive original staircase (we have been informed the original tessellated tiled floor is under the hallway carpet) • Front reception with bay window and original ceiling features • Rear reception with feature fire surround, original dresser and French doors to garden • Original side return offers a further reception/study/potential fourth bedroom, and a utility/shower room area both with original windows and parquet wood floors • First floor landing with oriel bay window and a access to loft space via the original loft ladder • Three bedrooms all with bay windows • Shower/wet room • Gas central heating with recently installed new boiler • Off street parking space for up to two cars • Secluded rear garden with side access, garden shed and outside cloakroom, landscaped paved area (with a sun drenched eating area), mini waterfall and a small artificial lawn area.