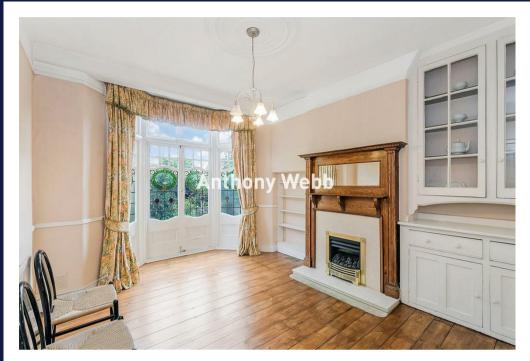

Front garden and path to original front door and storm porch • Hallway with impressive original staircase (we have been informed the original tessellated tiled floor is under the hallway carpet) • Front reception with bay window and original ceiling features • Rear reception with feature fire surround, original dresser and French doors to garden • Original side return offers a further reception/study/potential fourth bedroom, and a utility/shower room area both with original windows and parquet wood floors • First floor landing with oriel bay window and a access to loft space via the original loft ladder • Three bedrooms all with bay windows • Shower/wet room • Gas central heating with recently installed new boiler • Off street parking space for up to two cars • Secluded rear garden with side access, garden shed and outside cloakroom, landscaped paved area (with a sun drenched eating area), mini waterfall and a small artificial lawn area.