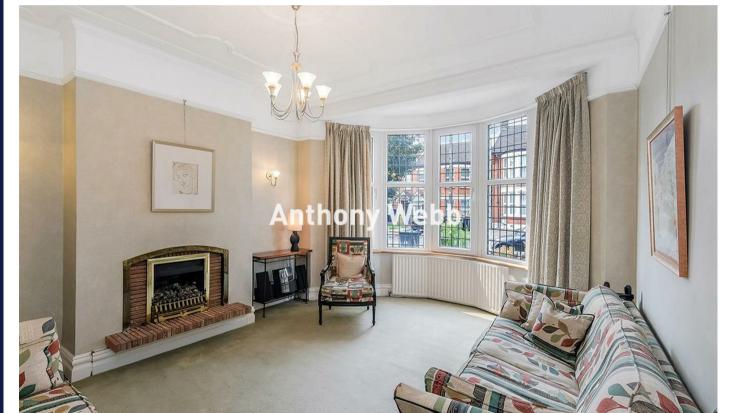

Front garden and path to original front door and storm porch • Hallway with impressive original staircase (we have been informed the original tessellated tiled floor is under the hallway carpet) • Front reception with bay window and original ceiling features • Rear reception with feature fire surround, original dresser and French doors to garden • Original side return offers a further reception/study/potential fourth bedroom, and a utility/shower room area both with original windows and parquet wood floors • First floor landing with oriel bay window and a access to loft space via the original loft ladder • Three bedrooms all with bay windows • Shower/wet room • Gas central heating with recently installed new boiler • Off street parking space for up to two cars • Secluded rear garden with side access, garden shed and outside cloakroom, landscaped paved area (with a sun drenched eating area), mini waterfall and a small artificial lawn area.