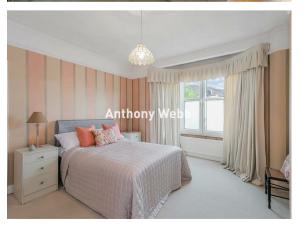

Front garden and path to original front door and storm porch • Hallway with impressive original staircase (we have been informed the original tessellated tiled floor is under the hallway carpet) • Front reception with bay window and original ceiling features • Rear reception with feature fire surround, original dresser and French doors to garden • Original side return offers a further reception/study/potential fourth bedroom, and a utility/shower room area both with original windows and parquet wood floors • First floor landing with oriel bay window and a access to loft space via the original loft ladder • Three bedrooms all with bay windows • Shower/wet room • Gas central heating with recently installed new boiler • Off street parking space for up to two cars • Secluded rear garden with side access, garden shed and outside cloakroom, landscaped paved area (with a sun drenched eating area), mini waterfall and a small artificial lawn area.

Enfield Council tax band E

- Three bedrooms
- Edwardian end of terrace house
- Three receptions
- Modern kitchen
- Utility/shower room
- Period features
- Off street parking
- Secluded rear garden