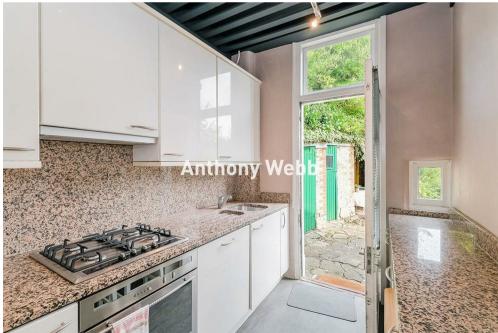

Front garden and path to original front door and storm porch • Hallway with impressive original staircase (we have been informed the original tessellated tiled floor is under the hallway carpet) • Front reception with bay window and original ceiling features • Rear reception with feature fire surround, original dresser and French doors to garden • Original side return offers a further reception/study/potential fourth bedroom, and a utility/shower room area both with original windows and parquet wood floors • First floor landing with oriel bay window and a access to loft space via the original loft ladder • Three bedrooms all with bay windows • Shower/wet room • Gas central heating with recently installed new boiler • Off street parking space for up to two cars • Secluded rear garden with side access, garden shed and outside cloakroom, landscaped paved area (with a sun drenched eating area), mini waterfall and a small artificial lawn area.

Enfield Council tax band E

- Three bedrooms
- Edwardian end of terrace house
- Three receptions
- Modern kitchen
- Utility/shower room
- Period features
- Off street parking
- Secluded rear garden