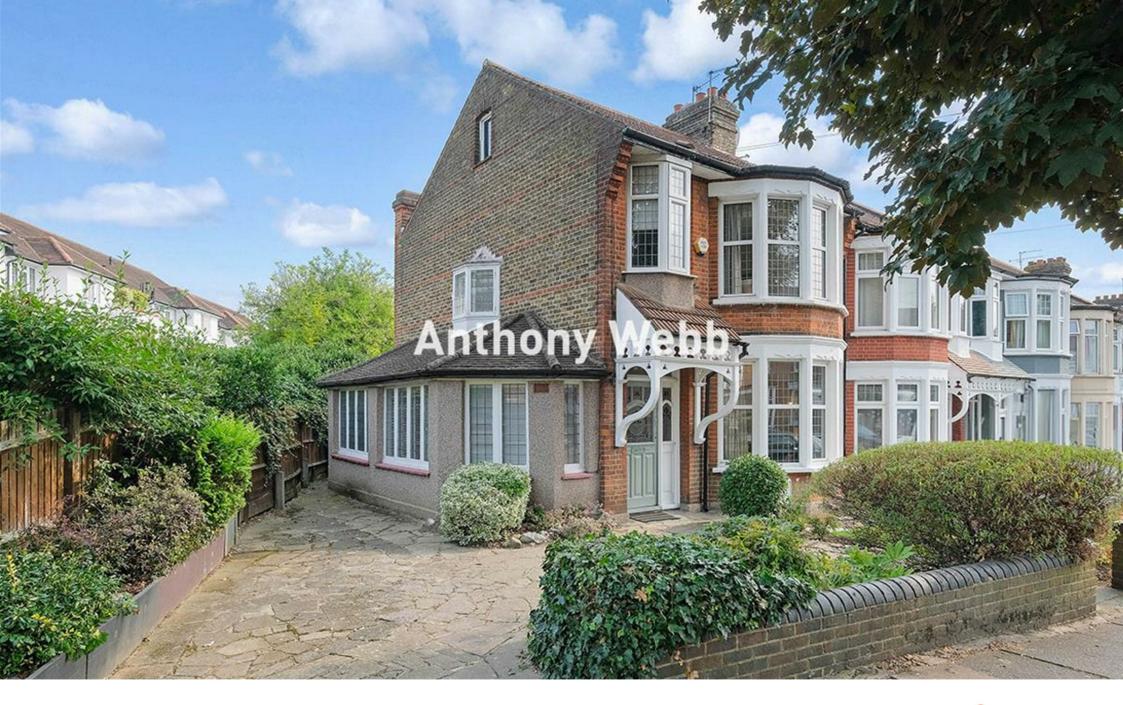

## Oaktree Avenue, Palmers Green, London, N13

Beautifully presented three bedroom Edwardian end of terrace house with period features and the advantage of an extra reception room. The property offers great potential to extend to rear and into the part boarded loft space to create a spacious family home.

Front garden and path to original front door and storm porch • Hallway with impressive original staircase (we have been informed the original tessellated tiled floor is under the hallway carpet) • Front reception with bay window and original ceiling features • Rear reception with feature fire surround, original dresser and French doors to garden • Original side return offers a further reception/study/potential fourth bedroom, and a utility/shower room area both with original windows and parquet wood floors • First floor landing with oriel bay window and a access to loft space via the original loft ladder • Three bedrooms all with bay windows • Shower/wet room • Gas central heating with recently installed new boiler • Off street parking space for up to two cars • Secluded rear garden with side access, garden shed and outside cloakroom, landscaped paved area (with a sun drenched eating area), mini waterfall and a small artificial lawn area.