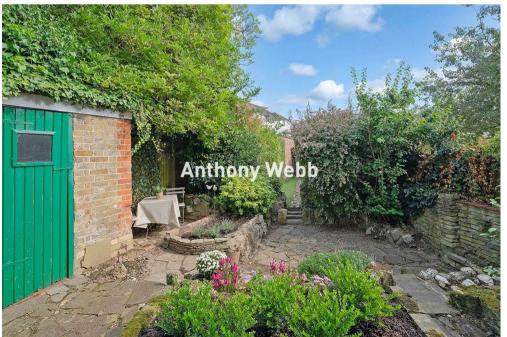

Front garden and path to original front door and storm porch • Hallway with impressive original staircase (we have been informed the original tessellated tiled floor is under the hallway carpet) • Front reception with bay window and original ceiling features • Rear reception with feature fire surround, original dresser and French doors to garden • Original side return offers a further reception/study/potential fourth bedroom, and a utility/shower room area both with original windows and parquet wood floors • First floor landing with oriel bay window and a access to loft space via the original loft ladder • Three bedrooms all with bay windows • Shower/wet room • Gas central heating with recently installed new boiler • Off street parking space for up to two cars • Secluded rear garden with side access, garden shed and outside cloakroom, landscaped paved area (with a sun drenched eating area), mini waterfall and a small artificial lawn area.