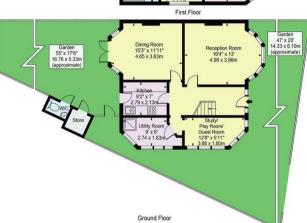

## Oaktree Avenue Palmers Green London N13 5RW

Tenure: Freehold

Gross Internal Area: 1260.00 sq ft

## Oaktree Avenue

Approx. Gross Internal Area 1260 Sq Ft - 117.06 Sq M (Excluding W/C & Store) Approx. Gross Internal Area Of W/C & Store 33 Sq Ft - 3.07 Sq M

## For Illustration Purposes Only - Not To Scale

This floor plan should be used as a general outline for guidance only and does not constitute in whole or in part an offer or contract. Any intending purchaser or lessee should satisfy themselves by inspection, searches, enquiries and full survey as to the correctness of each statement. Any areas, measurements or distances quoted are approximate and should not be used to you be properly or be the basis of any sade or left.