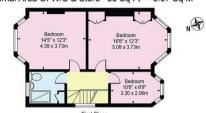

## Oaktree Avenue Palmers Green London N13 5RW

Tenure: Freehold

Gross Internal Area: 1260.00 sq ft

## Oaktree Avenue

Approx. Gross Internal Area 1260 Sq Ft - 117.06 Sq M (Excluding W/C & Store) Approx. Gross Internal Area Of W/C & Store 33 Sq Ft - 3.07 Sq M

## For Illustration Purposes Only - Not To Scale

This floor plan should be used as a general outline for guidance only and does not constitute in whole or in part an offer or contract. Any intending purchaser or lessee should satisfy themselves by inspection, searches, enquiries and full survey as to the correctness of each statement. Any areas, measurements or distances quoted are approximate and should not be used to you be properly or be the basis of any sade or left.