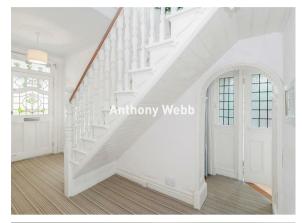

Front garden and path to original front door and storm porch • Hallway with impressive original staircase (we have been informed the original tessellated tiled floor is under the hallway carpet) • Front reception with bay window and original ceiling features • Rear reception with feature fire surround, original dresser and French doors to garden • Original side return offers a further reception/study/potential fourth bedroom, and a utility/shower room area both with original windows and parquet wood floors • First floor landing with oriel bay window and a access to loft space via the original loft ladder • Three bedrooms all with bay windows • Shower/wet room • Gas central heating with recently installed new boiler • Off street parking space for up to two cars • Secluded rear garden with side access, garden shed and outside cloakroom, landscaped paved area (with a sun drenched eating area), mini waterfall and a small artificial lawn area.