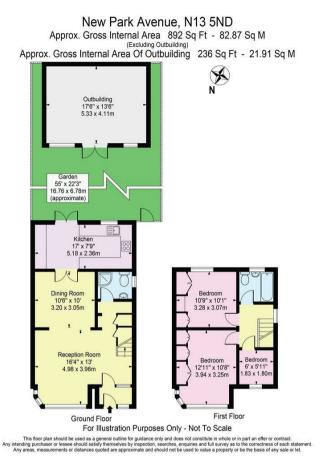

Porch • Spacious open plan through lounge with bay window • Modern kitchen/diner with doors to garden • Modern ground floor shower room • The first floor consists of two double bedrooms and one single bedroom • Loft space with potential to convert subject to usual consents • Modern family bathroom • Double glazing • Gas central heating • Block paved drive to front • Rear garden measuring 55ft x 22ft with large summer house.

## New Park Avenue London N13 5ND

Tenure: Freehold Gross Internal Area: 892.00 sq ft

Property particulars as supplied by Anthony Webb Estate Agents are set out as a general outline in accordance with the Property Misdescriptions Act (1991) only for the guidance of intending purchasers of lesses, and do not constitute any part of an offer or contract. Details are given without any responsibility, and any intending purchasers, lessees or third parties should not rely on them as inspection or otherwise as to the correctness of each of them. We have not carried out a structural survey and the services, appliances and specific fittings have not been tested. All photographs, measurements, floor plans and distances referred to are given as a guide only and should not be relied upon for the purchase of carpets or any other fixtures statements or representations of fact, but must satisfy themselves by or of fittings, gardens, roof terraces, balconies and communal gardens as well as tenure and lease details cannot have their accuracy guaranteed for intending purchasers. Lease details, service ground rent (where applicable) are given as a guide only and should be checked and confirmed by your solicitor prior to exchange of contracts. no person in the employment of Anthony Webb has any authority to make any representation or warranty whatever in relation to this property.