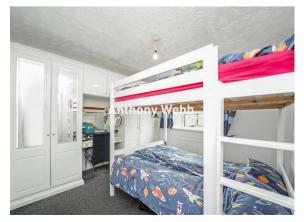

Porch • Spacious open plan through lounge with bay window • Modern kitchen/diner with doors to garden • Modern ground floor shower room • The first floor consists of two double bedrooms and one single bedroom • Loft space with potential to convert subject to usual consents • Modern family bathroom • Double glazing • Gas central heating • Block paved drive to front • Rear garden measuring 55ft x 22ft with large summer house.