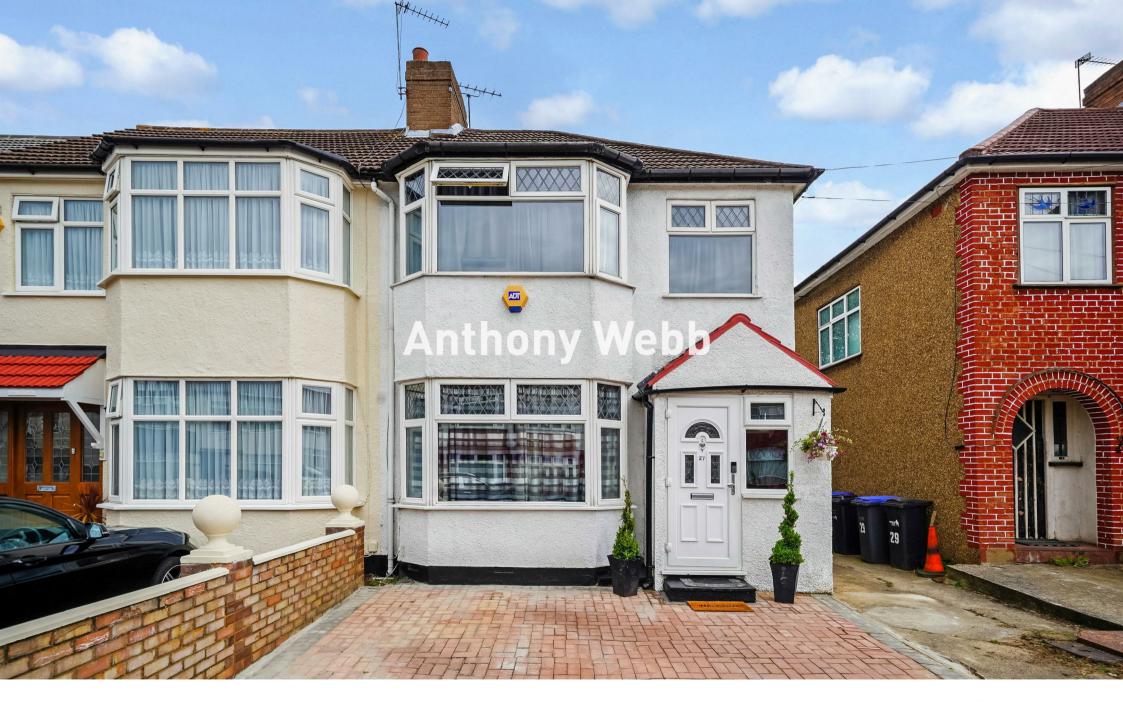

## New Park Avenue, London, N13

Well presented extended 1930s built end of terrace house which offers three bedrooms, kitchen/diner, two bath/shower rooms with off street parking and garden to rear.

New Park Avenue is a quiet residential turning located between Firs Lane and The Fairway within easy reach of local shops and Palmers Green's shops, restaurants, bus routes and mainline station into Moorgate. Winchmore secondary school, Firs Farm primary school and Wetlands park are also a short walk away.

Porch • Spacious open plan through lounge with bay window • Modern kitchen/diner with doors to garden • Modern ground floor shower room • The first floor consists of two double bedrooms and one single bedroom • Loft space with potential to convert subject to usual consents • Modern family bathroom • Double glazing • Gas central heating • Block paved drive to front • Rear garden measuring 55ft x 22ft with large summer house.

Council Tax band E

- Three bedrooms
- 1930s built end of terrace house
- Through lounge
- Extended kitchen/diner
- Two bath/shower rooms
- Double glazing/gas central heating
- Off street parking
- Rear Garden