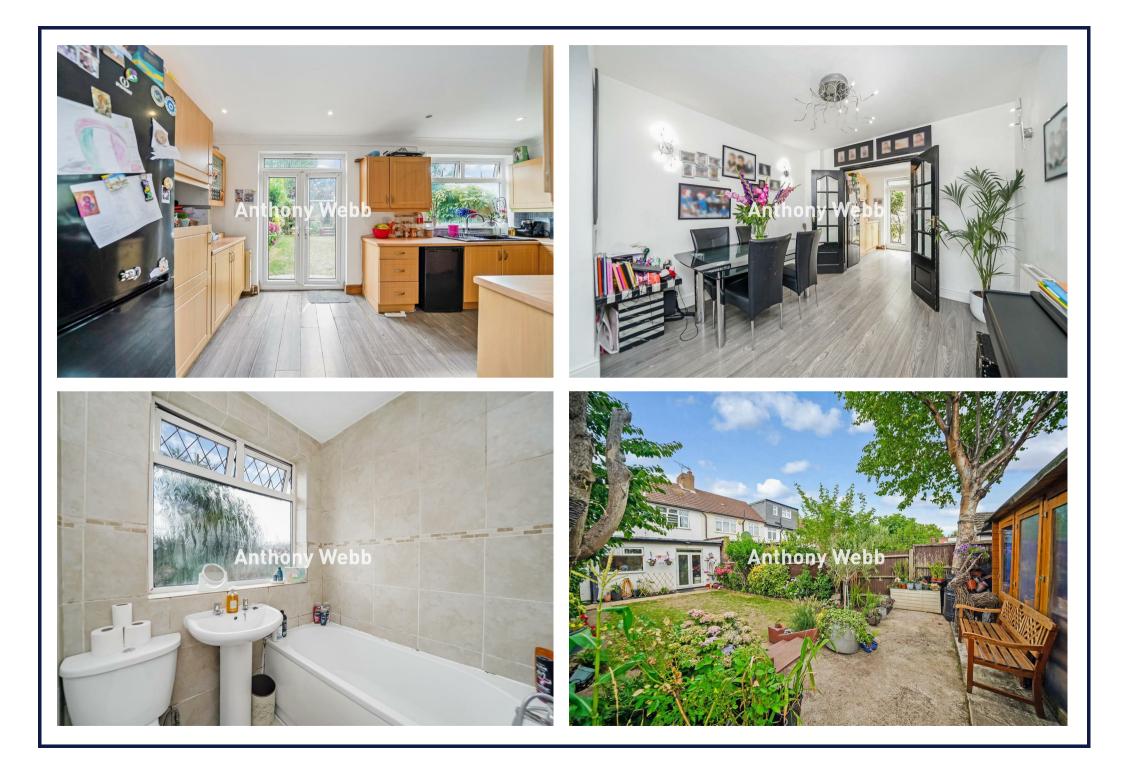

Porch • Spacious open plan through lounge with bay window • Modern kitchen/diner with doors to garden • Modern ground floor shower room • The first floor consists of two double bedrooms and one single bedroom • Loft space with potential to convert subject to usual consents • Modern family bathroom • Double glazing • Gas central heating • Block paved drive to front • Rear garden measuring 55ft x 22ft with large summer house.