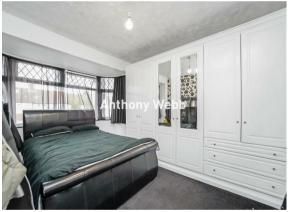

Porch • Spacious open plan through lounge with bay window • Modern kitchen/diner with doors to garden • Modern ground floor shower room • The first floor consists of two double bedrooms and one single bedroom • Loft space with potential to convert subject to usual consents • Modern family bathroom • Double glazing • Gas central heating • Block paved drive to front • Rear garden measuring 55ft x 22ft with large summer house.