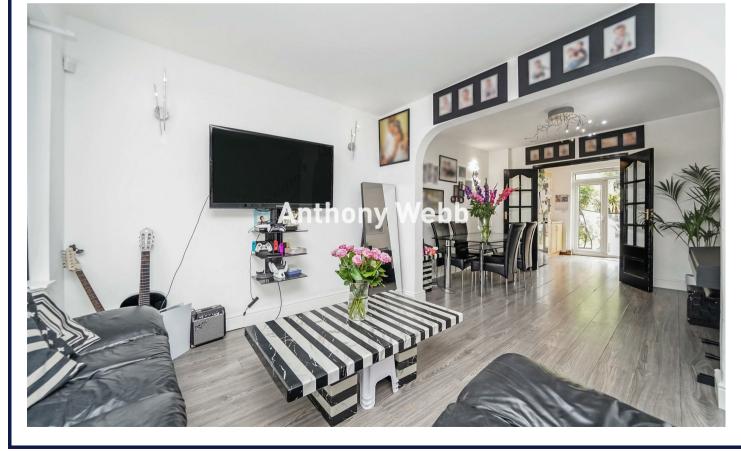

Porch • Spacious open plan through lounge with bay window • Modern kitchen/diner with doors to garden • Modern ground floor shower room • The first floor consists of two double bedrooms and one single bedroom • Loft space with potential to convert subject to usual consents • Modern family bathroom • Double glazing • Gas central heating • Block paved drive to front • Rear garden measuring 55ft x 22ft with large summer house.