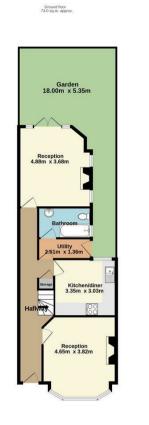

Hallway with original tessellated tiled floor • Spacious front reception with feature fireplace and bay window • Rear reception with feature fireplace and doors to garden • Kitchen/diner • Utility room • Ground floor bathroom • First floor landing with access to loft space with potential to convert • Three double bedrooms • One good size single bedroom • Bathroom • Double glazing • Electric heating • Off street parking to front for one small car • Rear garden measuring 60ft x 18ft approx.

## Broomfield Avenue Palmers Green London N13 4JR

Tenure: Freehold Gross Internal Area: 1571.54 sq ft

1st floor 73.0 sq.m. approx

TOTAL FLOOR AREA: 146.0 sq.m. approx. Which says the make the make the maximum proximation of the though an contained here, measurement in the same the same the same the accuracy of the though and the same though and prospective purchase. The same that the makes propose any and band the used as such by any prospective purchase. The same that the makes propose and the same though and also the measurement of the same though and the same though and the same though and also the measurement of the same though and the same though and also the measurement of the same though and the same though and the same though and also the measurement of the same though and the same the same though and the same the same the same though and the same the same the same the same the same though and the same the