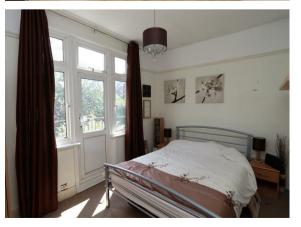

Hallway with original tessellated tiled floor • Spacious front reception with feature fireplace and bay window • Rear reception with feature fireplace and doors to garden • Kitchen/diner • Utility room • Ground floor bathroom • First floor landing with access to loft space with potential to convert • Three double bedrooms • One good size single bedroom • Bathroom • Double glazing • Electric heating • Off street parking to front for one small car • Rear garden measuring 60ft x 18ft approx.