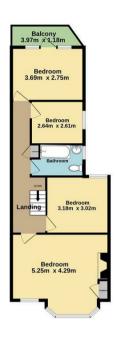

Hallway with original tessellated tiled floor • Spacious front reception with feature fireplace and bay window • Rear reception with feature fireplace and doors to garden • Kitchen/diner • Utility room • Ground floor bathroom • First floor landing with access to loft space with potential to convert • Three double bedrooms • One good size single bedroom • Bathroom • Double glazing • Electric heating • Off street parking to front for one small car • Rear garden measuring 60ft x 18ft approx.

## Broomfield Avenue Palmers Green London N13 4JR

Tenure: Freehold Gross Internal Area: 1571.54 sq ft

1st floor 73.0 sq.m. approx

TOTAL FLOOR AREA: 146.0 sq.m. approx. Which says the make the make the maximum proximation of the though an contained here, measurement in the same the same the same the accuracy of the though and the same though and prospective purchase. The same that the makes propose any and band the used as such by any prospective purchase. The same that the makes propose and the same though and also the measurement of the same though and the same though and the same though and also the measurement of the same though and the same though and also the measurement of the same though and the same though and the same though and also the measurement of the same though and the same the same though and the same the same the same though and the same the same the same the same the same though and the same the