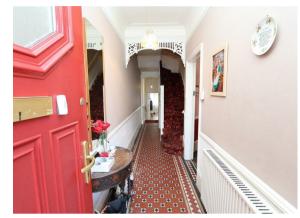

Hallway with original tessellated tiled floor • Spacious front reception with feature fireplace and bay window • Rear reception with feature fireplace and doors to garden • Kitchen/diner • Utility room • Ground floor bathroom • First floor landing with access to loft space with potential to convert • Three double bedrooms • One good size single bedroom • Bathroom • Double glazing • Electric heating • Off street parking to front for one small car • Rear garden measuring 60ft x 18ft approx.