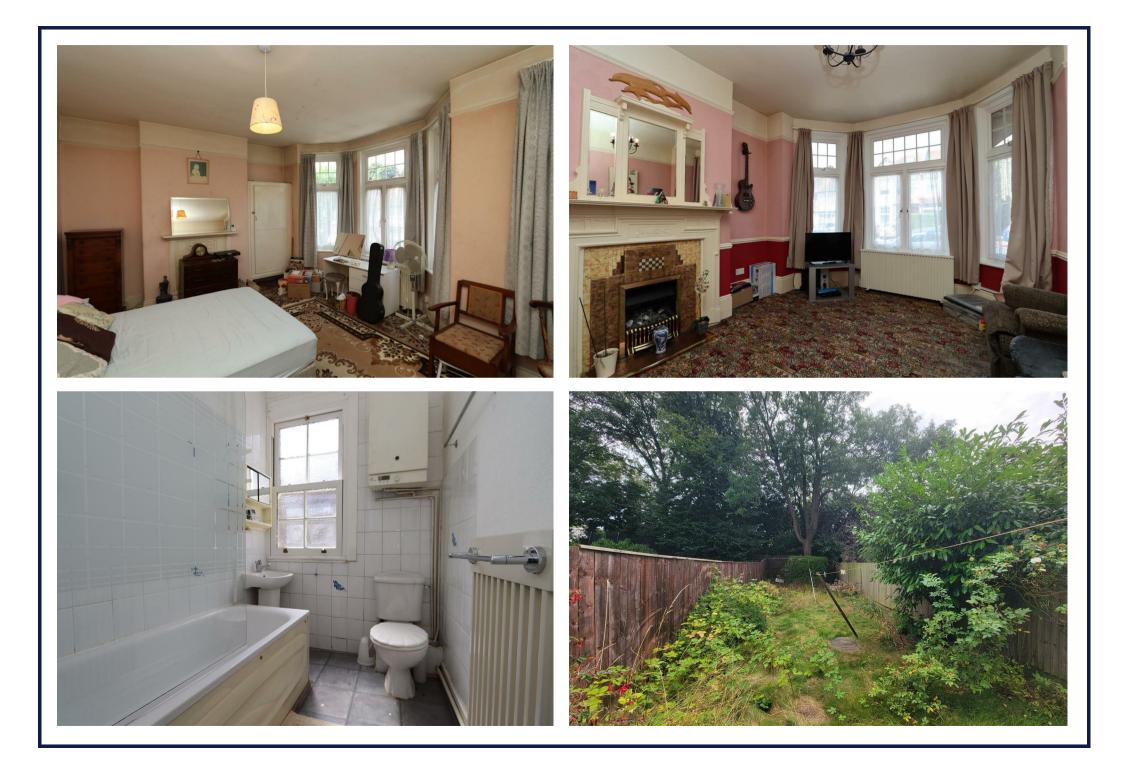

Hallway with original tessellated tiled floor • Spacious front reception with feature fireplace and bay window • Rear reception with feature fireplace and doors to garden • Kitchen/diner • Utility room • Ground floor bathroom • First floor landing with access to loft space with potential to convert • Three double bedrooms • One good size single bedroom • Bathroom • Double glazing • Electric heating • Off street parking to front for one small car • Rear garden measuring 60ft x 18ft approx.