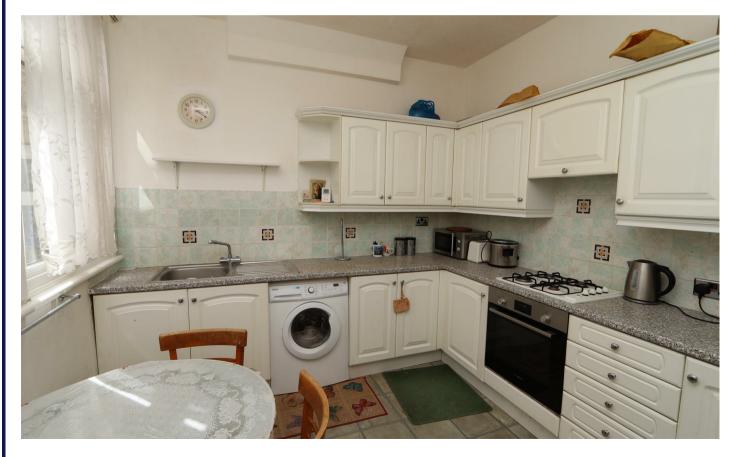

Hallway with original tessellated tiled floor • Spacious front reception with feature fireplace and bay window • Rear reception with feature fireplace and doors to garden • Kitchen/diner • Utility room • Ground floor bathroom • First floor landing with access to loft space with potential to convert • Three double bedrooms • One good size single bedroom • Bathroom • Double glazing • Electric heating • Off street parking to front for one small car • Rear garden measuring 60ft x 18ft approx.