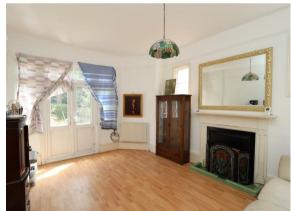

Hallway with original tessellated tiled floor • Spacious front reception with feature fireplace and bay window • Rear reception with feature fireplace and doors to garden • Kitchen/diner • Utility room • Ground floor bathroom • First floor landing with access to loft space with potential to convert • Three double bedrooms • One good size single bedroom • Bathroom • Double glazing • Electric heating • Off street parking to front for one small car • Rear garden measuring 60ft x 18ft approx.