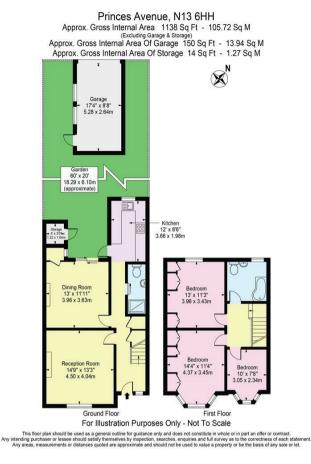

Princes Avenue Palmers Green London N13 6HH

Tenure: Freehold Gross Internal Area: 1138.00 sq ft

Property particulars as supplied by Anthony Webb Estate Agents are set out as a general outline in accordance with the Property Misdescriptions Act (1991) only for the guidance of intending purchasers, lessees, and do not constitute any part of an offer or contract. Details are given without any responsibility, and any intending purchasers, lessees or third parties should not rely on them as inspection or otherwise as to the correctness of each of them. We have not carried out a structural survey and the services, appliances and specific fittings have not been tested. All photographs, measurements, floor plans and distances referred to are given as a guide only and should not be relied upon for the purchase of carpets or any other fixtures statements or representations of fact, but must satisfy themselves by or of fittings. gardens, roof terraces, balconies and communal gardens as well as tenure and lease details cannot have their accuracy guaranteed for intending purchasers. Lease details, service ground rent (where applicable) are given as a guide only and should be checked and confirmed by your solicitor prior to exchange of contracts. no person in the employment of Anthony Webb has any authority to make any representation or warranty whatever in relation to this property.