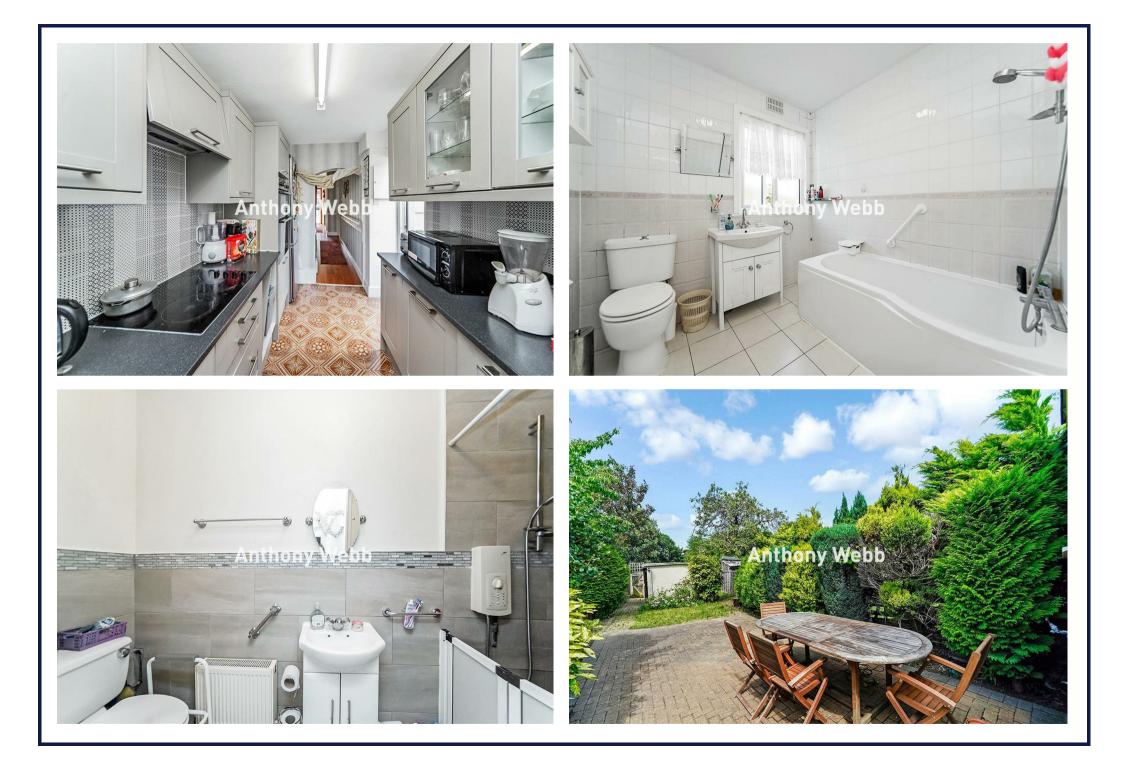

## Princes Avenue, Palmers Green, London, N13

Well presented and extended three bedroom terrace house offering two receptions, modern extended kitchen, two bath/shower rooms, off street parking, garage via rear access and well maintained rear garden.

Council tax band E

- Three bedrooms
- Extended 1930s built terrace house
- Two receptions
- Extended modern kitchen
- Two bath/shower rooms
- Double glazing/gas central heating
- Off street parking and garage to rear
- Rear garden