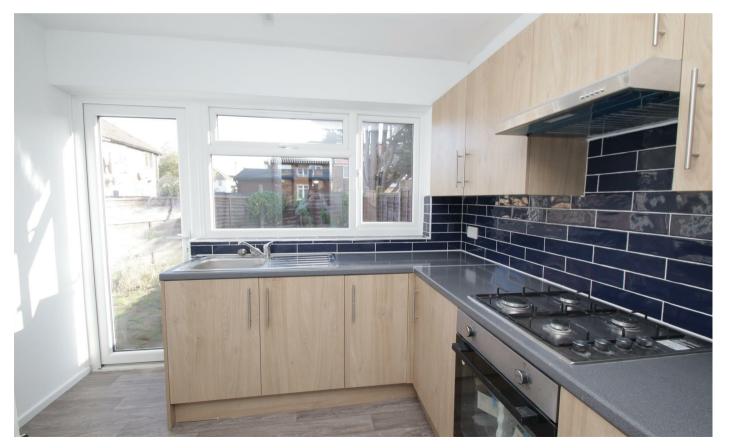

The property consists of a spacious through lounge, a modern fitted kitchen with oven/hob (please note that no other appliances will be supplied), Utility room with under stairs storage and plumbing for washing machine, ground floor bath/shower room, two double bedrooms, one single bedroom, double glazing, gas central heating, off street parking, spacious gardens to front, side and rear.

Enfield council band C 5 weeks deposit £2423 Minimum annual household income to meet referencing criteria £66,000

- Three bedrooms
- End of terrace house
- Through lounge
- Modern kitchen
- Bath/shower room
- Double glazing/gas central heating
- Off street parking
- Front and rear gardens