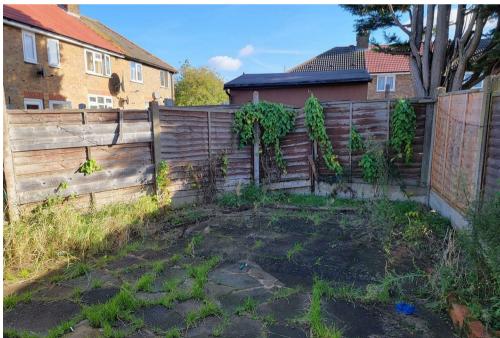

The property consists of a spacious through lounge, a modern fitted kitchen with oven/hob (please note that no other appliances will be supplied), Utility room with under stairs storage and plumbing for washing machine, ground floor bath/shower room, two double bedrooms, one single bedroom, double glazing, gas central heating, off street parking, spacious gardens to front, side and rear.

Enfield council band C 5 weeks deposit £2423 Minimum annual household income to meet referencing criteria £66,000

- Three bedrooms
- End of terrace house
- Through lounge
- Modern kitchen
- Bath/shower room
- Double glazing/gas central heating
- Off street parking
- Front and rear gardens