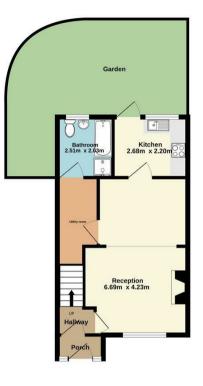

## Thornaby Gardens Edmonton London N18 2AX

Tenure:

Gross Internal Area: sq ft

round floor

TOTAL FLOOR AREA: 85.3 sq.m. approx.

White every attempt his been made to excuse the occupacy of the floorpine consisted here, measurement of doors, windows, rooms and any one term in a register and or processing the same of the occupacy o