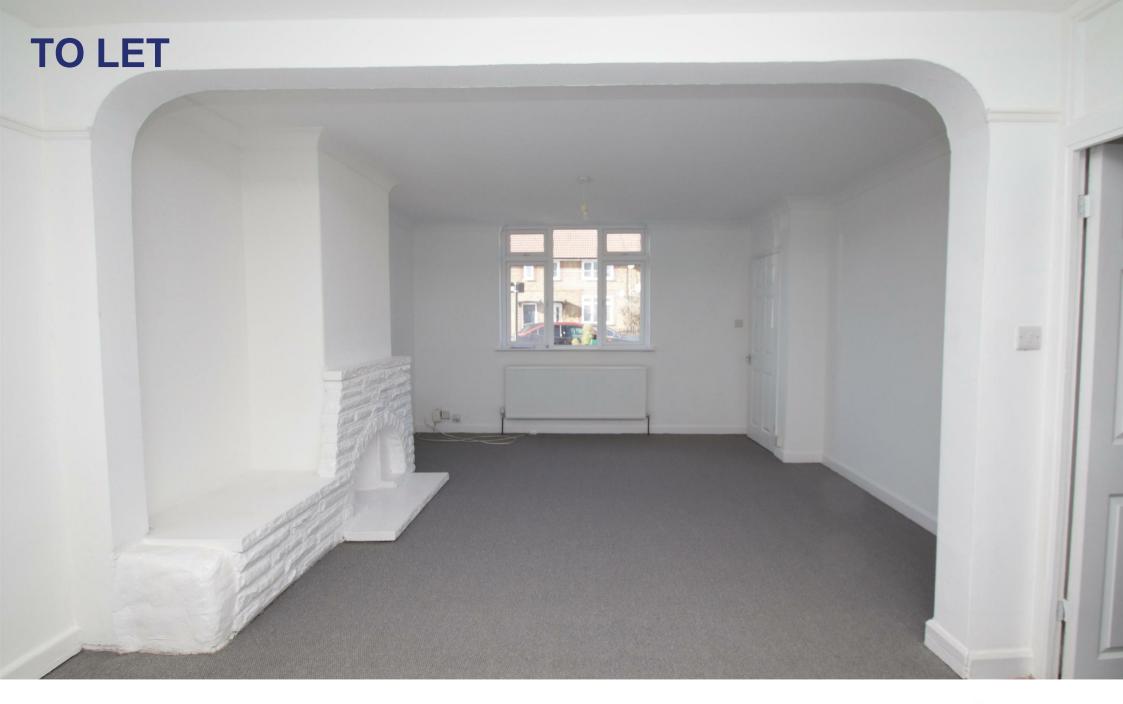

The property consists of a spacious through lounge, a modern fitted kitchen with oven/hob (please note that no other appliances will be supplied), Utility room with under stairs storage and plumbing for washing machine, ground floor bath/shower room, two double bedrooms, one single bedroom, double glazing, gas central heating, off street parking, spacious gardens to front, side and rear.

Enfield council band C 5 weeks deposit £2423 Minimum annual household income to meet referencing criteria £66,000

- Three bedrooms
- End of terrace house
- Through lounge
- Modern kitchen
- Bath/shower room
- Double glazing/gas central heating
- Off street parking
- Front and rear gardens