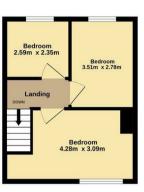

## Thornaby Gardens Edmonton London N18 2AX

Tenure:

Gross Internal Area: sq ft

round floor

TOTAL FLOOR AREA: 85.3 sq.m. approx.

White every attempt his been made to excuse the occupacy of the floorpine consisted here, measurement of doors, windows, rooms and any one term in a register and or processing the same of the occupacy o