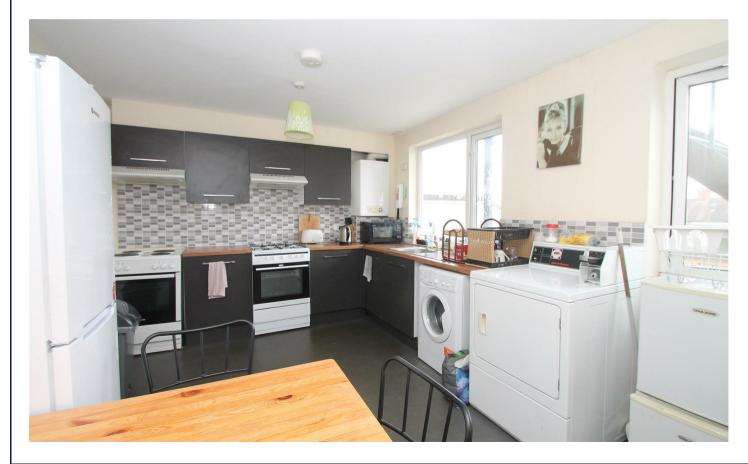

## Bramley Road, Oakwood, London, N14 4XB

Single tenant wanted for DOUBLE ROOM TO LET next to Oakwood tube station and shops.

A spacious double bedroom located within five minutes walk of Oakwood's underground station. The room, which is in a shared first floor flat above Oakwood Library will share the living/kitchen area with three other rooms. It shares two bath/shower rooms with two other rooms and has a separate toilet. Benefits to the flat include gas central heating, double glazing, high speed WIFI and own front door via rear access. The room is offered furnished and is available from the 19th August. All utility bills are included.