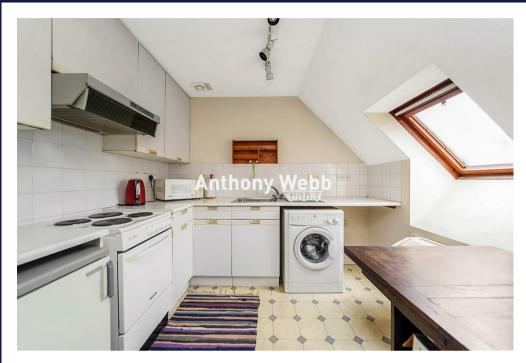

Secure communal entrance with entry phone system • Clean and tidy communal hallway and stairs • Living room with bay window • Separate Kitchen with skylight • Bedroom with skylight • Bathroom • Electric heating • Allocated parking space.