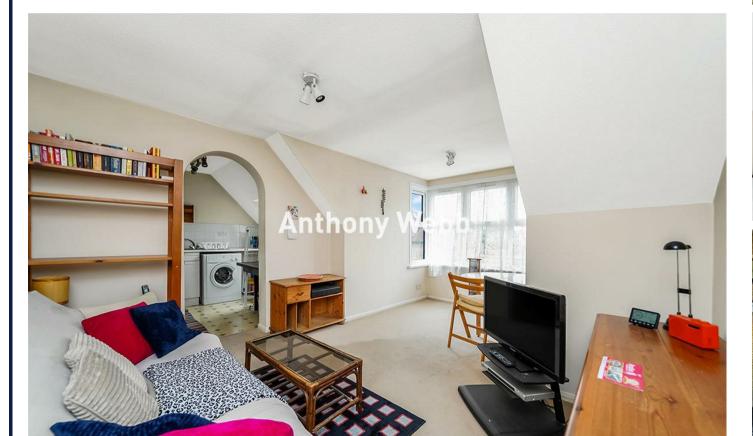

Secure communal entrance with entry phone system • Clean and tidy communal hallway and stairs • Living room with bay window • Separate Kitchen with skylight • Bedroom with skylight • Bathroom • Electric heating • Allocated parking space.