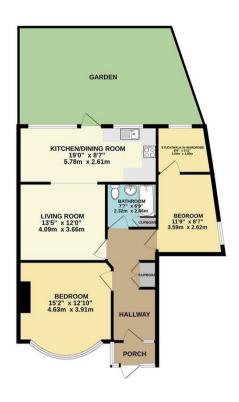

GROUND FLOOR

Tenure: Freehold Gross Internal Area: sq ft

TOTAL FLOOR AREA : 850s. ft. (79.0 s.g.m.) approx.

Whilst every attempt too been made to sense the accuracy of the floogish contained here, measurements of doors, undows, comis and any other term see approximate and an responsibility is bleen for any exist, comission of mis-statement. This plain is to floatisenther. They are for its illustrative purposes only and should be used as such by any prospective purchaser. The services, systems and appliances shown have not been tested and no guarantee as to their operability of efficiency cushe given.