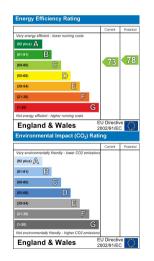

Enfield council tax band C-Ground flat Enfield council tax band D-First floor flat

- Two double bedrooms
- Ground floor maisonette
- Living room
- Modern kitchen/diner
- Bathroom
- Double glazing/gas central heating
- Own front door
- Private rear garden