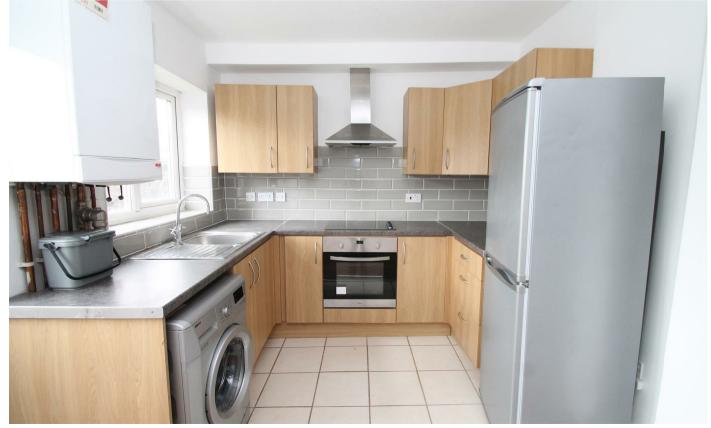

The property is ideally located for Palmers Greens shops, restaurants, bus routes and mainline station into Moorgate. Southgate underground station is a short ride away via the W6 bus route.

The well presented ground floor two bedroom flat consists of its own entrance, a spacious living room opening to a fitted kitchen with doors to garden, a bathroom, a large bedroom to front with bay window, second bedroom with en-suite dressing area/study and own private rear garden.

Enfield council tax band C-Ground flat Enfield council tax band D-First floor flat

- Two double bedrooms
- Ground floor maisonette
- Living room
- Modern kitchen/diner
- Bathroom
- Double glazing/gas central heating
- Own front door
- Private rear garden