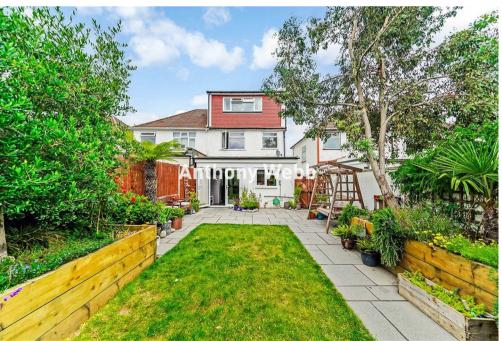

## The Fairway, Palmers Green, London, N13

SPACIOUS EXTENDED FAMILY HOME. A beautifully presented four bedroom 1930s built semidetached house located in this popular residential turning off Firs Lane.

The property on the ground floor consists of an extended modern kitchen with doors opening to a paved garden and lawn, a spacious open plan living/dining room, a guest shower room/utility room and stairs to the first floor. The first floor offers two double bedrooms, a single bedroom and a modern family bathroom. The converted loft has a further spacious double bedroom. Further benefits include double glazing, off street parking and well maintained half paved rear garden with shed.

Enfield Council tax band E

- Four bedroom semi-detached house
- Beautifully presented
- Modern kitchen
- Open plan living/dining room
- Guest shower/w.c room
- Half paved rear garden and lawn
- Off street parking
- Sought after location