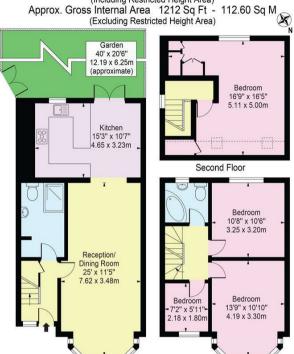

## The Fairway Palmers Green London N13 5QN

Tenure: Freehold

Gross Internal Area: 1247.00 sq ft

## The Fairway, N13 5QN

Approx. Total Internal Area 1247 Sq Ft - 115.85 Sq M (Including Restricted Height Area)

For Illustration Purposes Only - Not To Scale

This floor plan should be used as a general outline for guidance only and does not constitute in whole or in part an offer or contract.

Any intending purchaser or lessee should satisfy themselves by inspection, searches, enquiries and full survey as to the correctness of each statement.

Any areas, measurements or distances quited are approximate and should not be used to value a property or the basis of any sale or let.