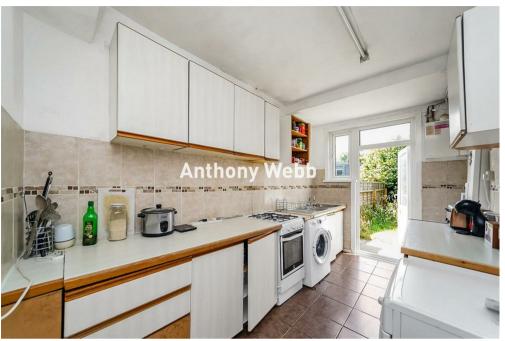

Porch leading to Hallway • Through lounge with bay window and doors to garden• Fitted galley kitchen with door to garden • Landing with cupboard and access to loft space with potential to convert • White bathroom suite and separated WC • Two good size double bedrooms • Single bedroom • Double glazing • Gas central heating • Generous size garden.