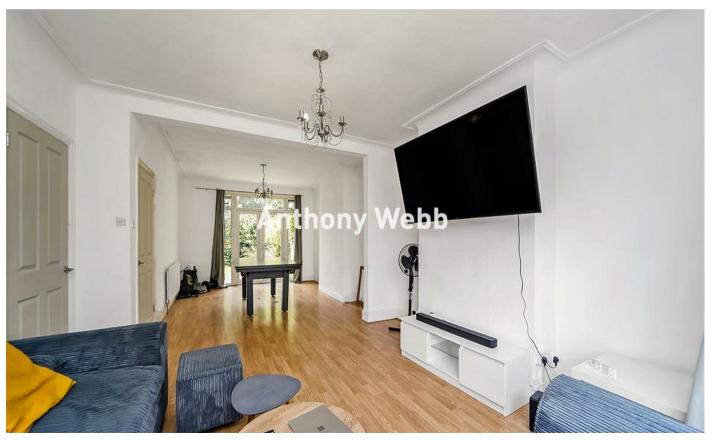

Porch leading to Hallway • Through lounge with bay window and doors to garden• Fitted galley kitchen with door to garden • Landing with cupboard and access to loft space with potential to convert • White bathroom suite and separated WC • Two good size double bedrooms • Single bedroom • Double glazing • Gas central heating • Generous size garden.