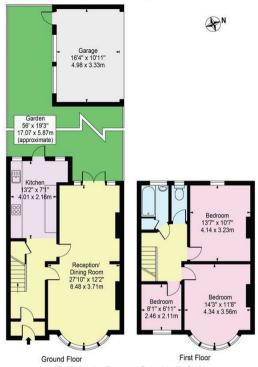

## Ashley Gardens Palmers Green London N13 5EW

Tenure: Freehold

Gross Internal Area: 1041.00 sq ft

## Ashlev Gardens, N13 5EW

Approx. Gross Internal Area 1041 Sq Ft - 96.71 Sq M (Excluding Garage) Approx. Gross Internal Area Of Garage 178 Sq Ft - 16.58 Sq M

For Illustration Purposes Only - Not To Scale

This floor plan should be used as a general outline for guidance only and does not constitute in whole or in part an offer or contract. Any intending purchaser or lessee should satisfy themselves by inspection, searches, enquiries and full survey as to the correctness of each statement. Any areas, measurements of distances quoted are approximate and should not be used to value a property or be the basis of any sale or left.