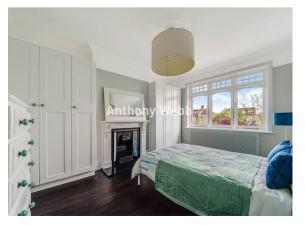

The ground floor consists of an Art Deco entrance hall; cellar; living room with bay window and feature fireplace; extended openplan kitchen-diner family room with a wood burner, and bi-fold doors opening onto the garden; utility room; and modern shower room. The first floor has four good-sized bedrooms and a modern family bathroom with a freestanding shower bath. The converted loft offers a spacious main bedroom with views across London and a modern en-suite shower room, plus eaves storage space.