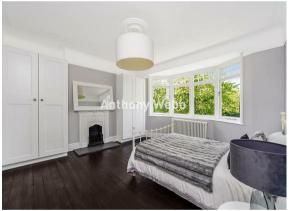

The ground floor consists of an Art Deco entrance hall; cellar; living room with bay window and feature fireplace; extended openplan kitchen-diner family room with a wood burner, and bi-fold doors opening onto the garden; utility room; and modern shower room. The first floor has four good-sized bedrooms and a modern family bathroom with a freestanding shower bath. The converted loft offers a spacious main bedroom with views across London and a modern en-suite shower room, plus eaves storage space.