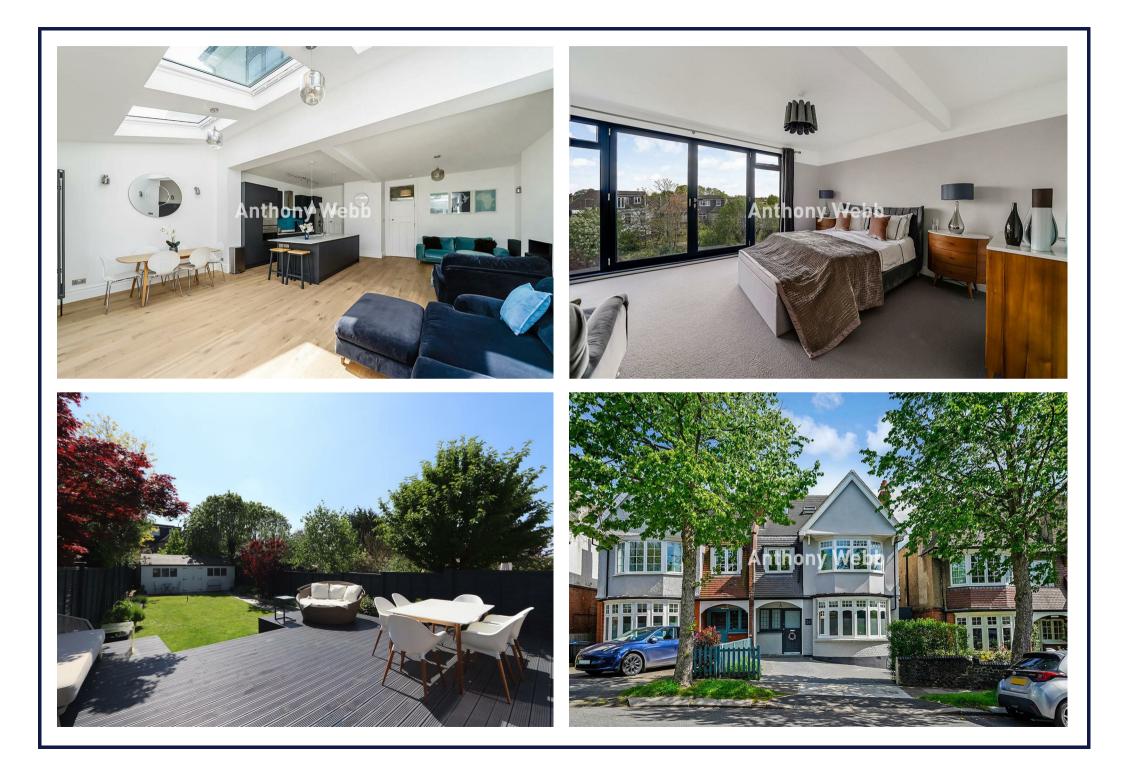

The ground floor consists of an Art Deco entrance hall; cellar; living room with bay window and feature fireplace; extended openplan kitchen-diner family room with a wood burner, and bi-fold doors opening onto the garden; utility room; and modern shower room. The first floor has four good-sized bedrooms and a modern family bathroom with a freestanding shower bath. The converted loft offers a spacious main bedroom with views across London and a modern en-suite shower room, plus eaves storage space.

The south-facing rear garden gets sun most of the day and has a large decked area, lawn, flower and shrub borders and a big timber shed. The drive at the front provides off-street parking.

Broomfield Lane is located opposite Broomfield Park and is a short walk through the park to Palmers Green's shops, bars and restaurants, bus routes and overland railway station to Moorgate.