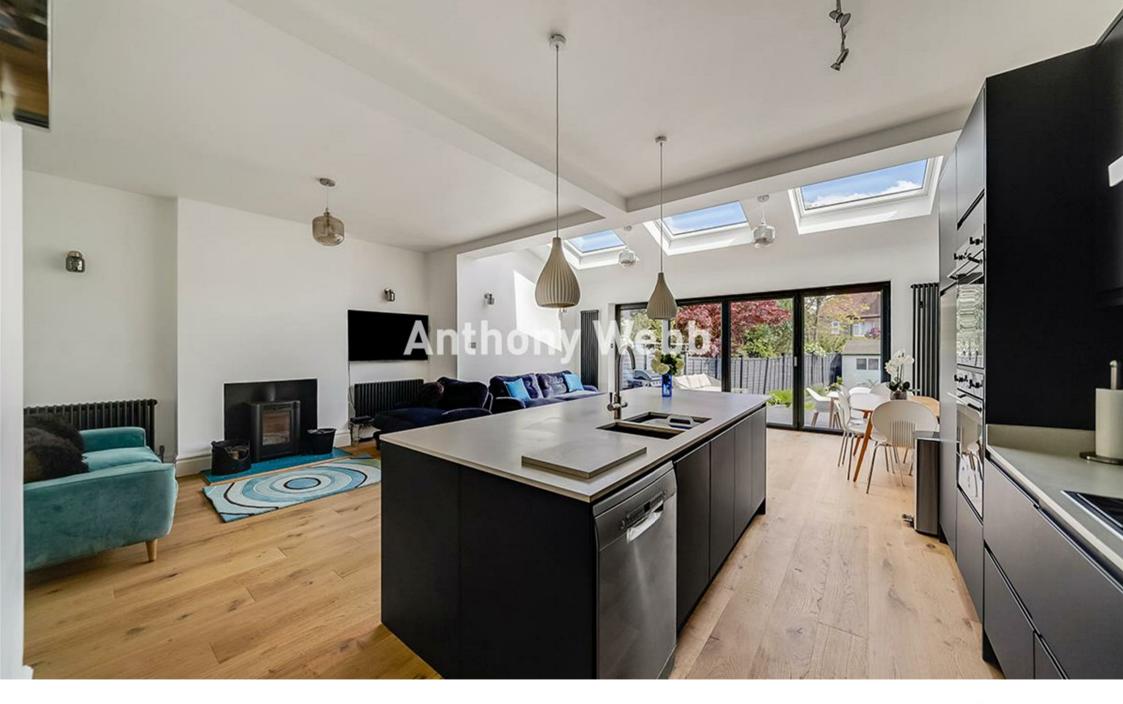

The ground floor consists of an Art Deco entrance hall; cellar; living room with bay window and feature fireplace; extended openplan kitchen-diner family room with a wood burner, and bi-fold doors opening onto the garden; utility room; and modern shower room. The first floor has four good-sized bedrooms and a modern family bathroom with a freestanding shower bath. The converted loft offers a spacious main bedroom with views across London and a modern en-suite shower room, plus eaves storage space.