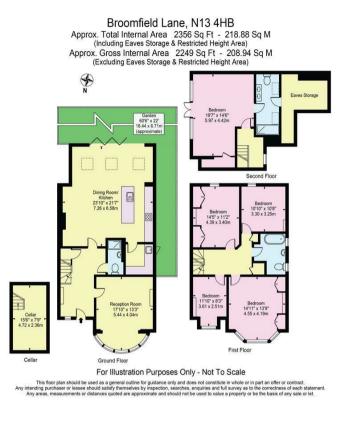

The ground floor consists of an Art Deco entrance hall; cellar; living room with bay window and feature fireplace; extended openplan kitchen-diner family room with a wood burner, and bi-fold doors opening onto the garden; utility room; and modern shower room. The first floor has four good-sized bedrooms and a modern family bathroom with a freestanding shower bath. The converted loft offers a spacious main bedroom with views across London and a modern en-suite shower room, plus eaves storage space.

Broomfield Lane Palmers Green London N13 4HB

Tenure: Freehold Gross Internal Area: 2249.00 sq ft

Property particulars as supplied by Anthony Webb Estate Agents are set out as a general outline in accordance with the Property Misdescriptions Act (1991) only for the guidance of intending purchasers, elseses, and do not constitute any part of an offer or contract. Details are given without any responsibility, and any intending purchasers, lessees or third parties should not rely on them as inspection or otherwise as to the correctness of each of them. We have not carried out a structural survey and the services, appliances and specific fittings have not been tested. All photographs, measurements, floor plans and distances referred to are given wits only and should not be relied upon for the purchase of carpets or any other fixtures statements or representations of fact, but must satisfy themselves by or of fittings, gardens, roof terraces, balconies and communal gardens as well as tenure and lease details cannot have their accuracy guaranteed for intending purchasers. Lease details, service ground rent (where applicable) are given as a guide only and should be checked and confirmed by your solicitor prior to exchange of contracts. no person in the employment of Anthony Webb has any authority to make any representation or warranty whatever in relation to this property.