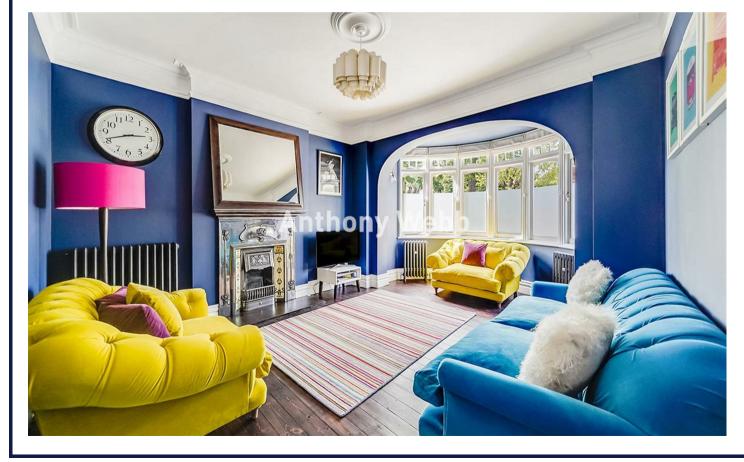

The ground floor consists of an Art Deco entrance hall; cellar; living room with bay window and feature fireplace; extended openplan kitchen-diner family room with a wood burner, and bi-fold doors opening onto the garden; utility room; and modern shower room. The first floor has four good-sized bedrooms and a modern family bathroom with a freestanding shower bath. The converted loft offers a spacious main bedroom with views across London and a modern en-suite shower room, plus eaves storage space.