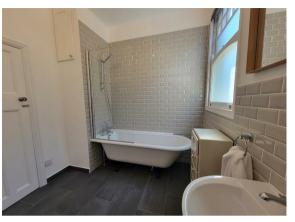

The ground floor consists of an Art Deco entrance hall; cellar; living room with bay window and feature fireplace; extended openplan kitchen-diner family room with a wood burner, and bi-fold doors opening onto the garden; utility room; and modern shower room. The first floor has four good-sized bedrooms and a modern family bathroom with a freestanding shower bath. The converted loft offers a spacious main bedroom with views across London and a modern en-suite shower room, plus eaves storage space.