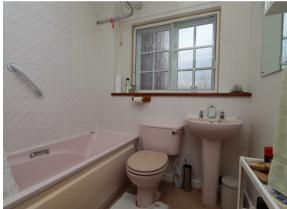

Secure communal entrance with entry phone system • Stairs/lift to all floors • Heated communal hallways • Communal living/dining area and laundry room • Visitors guest room can be hired for overnight stays • Entrance hallway with storage cupboard and airing cupboard • Living room opening kitchen with appliances • Bathroom • Good size bedroom with fitted wardrobe • All windows are single glazed with secondary glazing • Electric heating • Attractive communal gardens and communal off street parking facilities.