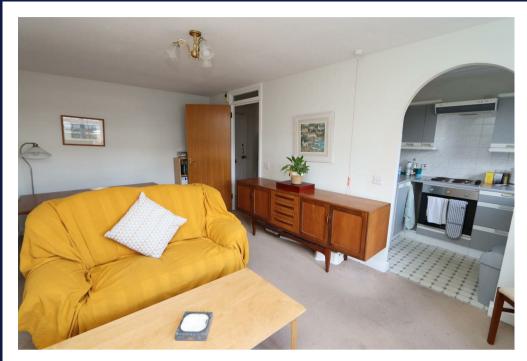

Secure communal entrance with entry phone system • Stairs/lift to all floors • Heated communal hallways • Communal living/dining area and laundry room • Visitors guest room can be hired for overnight stays • Entrance hallway with storage cupboard and airing cupboard • Living room opening kitchen with appliances • Bathroom • Good size bedroom with fitted wardrobe • All windows are single glazed with secondary glazing • Electric heating • Attractive communal gardens and communal off street parking facilities.