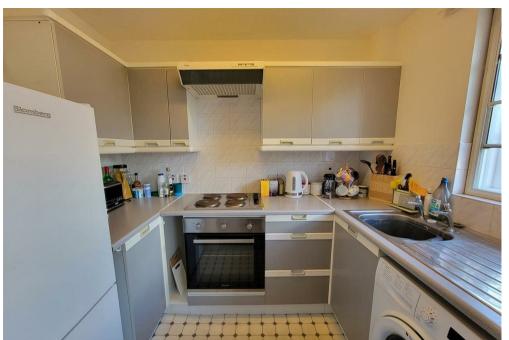

Secure communal entrance with entry phone system • Stairs/lift to all floors • Heated communal hallways • Communal living/dining area and laundry room • Visitors guest room can be hired for overnight stays • Entrance hallway with storage cupboard and airing cupboard • Living room opening kitchen with appliances • Bathroom • Good size bedroom with fitted wardrobe • All windows are single glazed with secondary glazing • Electric heating • Attractive communal gardens and communal off street parking facilities.