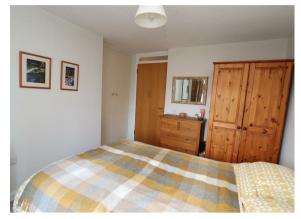

Secure communal entrance with entry phone system • Stairs/lift to all floors • Heated communal hallways • Communal living/dining area and laundry room • Visitors guest room can be hired for overnight stays • Entrance hallway with storage cupboard and airing cupboard • Living room opening kitchen with appliances • Bathroom • Good size bedroom with fitted wardrobe • All windows are single glazed with secondary glazing • Electric heating • Attractive communal gardens and communal off street parking facilities.