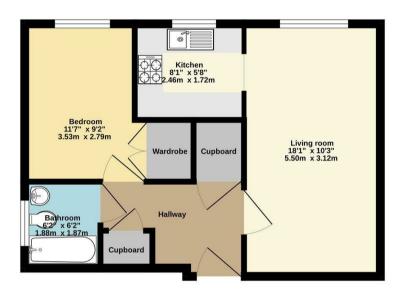

Secure communal entrance with entry phone system • Stairs/lift to all floors • Heated communal hallways • Communal living/dining area and laundry room • Visitors guest room can be hired for overnight stays • Entrance hallway with storage cupboard and airing cupboard • Living room opening kitchen with appliances • Bathroom • Good size bedroom with fitted wardrobe • All windows are single glazed with secondary glazing • Electric heating • Attractive communal gardens and communal off street parking facilities.

First floor

Tenure: Gross Internal Area: sq ft

TOTAL FLOOR AREA: 452sq.ft. (42.0 sq.m.) approx.
Whate every attempt has been made to ensure the accuracy of the thoughan contained been, measurements of the contrained of the contrained been, measurements or consistent or many advantages. The plant of the fluid that purpose only and should be used as such by any prospective purchaser. The services, systems and applicances shown have not been tested and no guarantee as so to their openability of efficiency can be given.