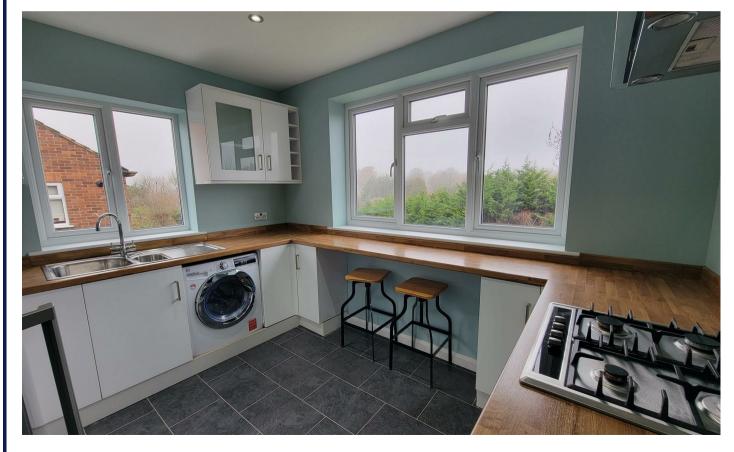

Own entrance with stairs to first floor • First floor landing • Spacious living room • Modern fitted kitchen with breakfast bar and appliances • New bathroom • Two double bedrooms both with fitted wardrobes • New carpets • Double glazing • Gas central heating • Own section of rear garden accessed via the ground floor side entrance and path.

Enfield council band D 5 weeks deposit £2076 Minimum annual household income to meet referencing criteria £54,000

- Two bedrooms
- First floor maisonette
- Own front door
- Living room
- Fitted kitchen with applinances
- Modern bathroom
- Double glazing/gas central heating
- Own section of rear garden