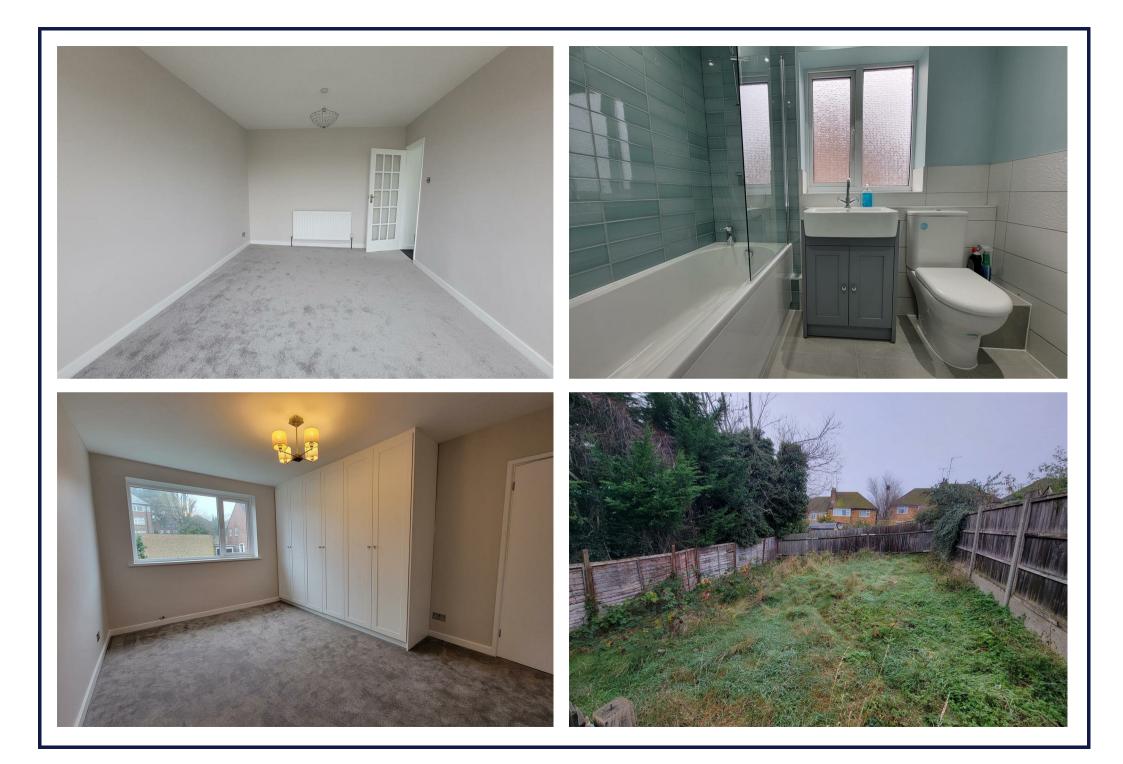

Own entrance with stairs to first floor • First floor landing • Spacious living room • Modern fitted kitchen with breakfast bar and appliances • New bathroom • Two double bedrooms both with fitted wardrobes • New carpets • Double glazing • Gas central heating • Own section of rear garden accessed via the ground floor side entrance and path.

Enfield council band D 5 weeks deposit £2076 Minimum annual household income to meet referencing criteria £54,000

- Two bedrooms
- First floor maisonette
- Own front door
- Living room
- Fitted kitchen with applinances
- Modern bathroom
- Double glazing/gas central heating
- Own section of rear garden