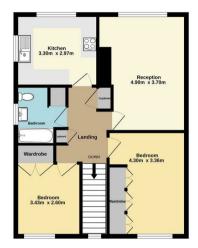

Own entrance with stairs to first floor • First floor landing • Spacious living room • Modern fitted kitchen with breakfast bar and appliances • New bathroom • Two double bedrooms both with fitted wardrobes • New carpets • Double glazing • Gas central heating • Own section of rear garden accessed via the ground floor side entrance and path.

## Byland Close Winchmore Hill London N21 1QH

Tenure: Gross Internal Area: 708.00 sq ft

Ground floor 1.9 sq.m. approx. 1st floor 66.6 sq.m. approx.

TOTALFLOOR AREA: 68.5 sq.m. approx. Mikito very attempt here made to execute the the colocial of the topolar cottained here, measurement of door, wedows, noom and any oftent terms are approximate and no responsibility is latent for any orremission or mis-steament. This pain is for instrument persponse day and hould be used as such by any rougiective purchaser. The service, systems and applications: shown have not bene tested and no guarant top. Market with the response of the mission of the second of the sec