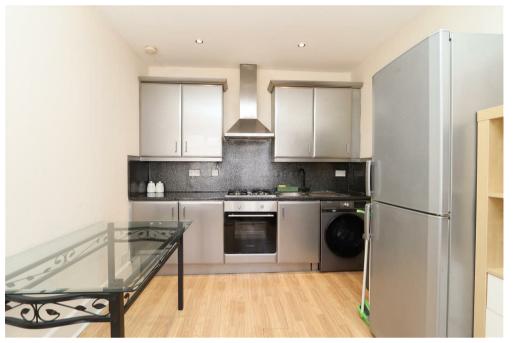

The property is accessed via a secure gate with entry phone system and benefits from its own front door, open plan living/kitchen space, modern bathroom, double glazing, gas central heating, laminate/tiled floors and an outside terrace area.