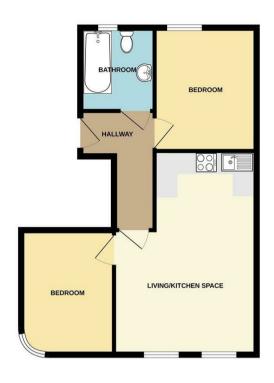

Enfield Council tax band B 5 weeks deposit £1903 Minimum annual household income to meet referencing criteria £49,500

- Two double bedrooms
- First floor flat
- Above commercial premises
- Living/kitchen space
- Bathroom
- Gas central heating/double glazing
- Terrace area
- Close to station/buses

FIRST FLOOR

Tenure:

Gross Internal Area: 433.00 sq ft

TOTAL FLOOR AREA: 431sq. ft. (40.0 sq.m.) approx.

Whist every alternal too keep made to evere the accuracy of the frequent containty of the repair containty is time. If you are the second of the repair containty is time to any every containty and other than the second of the repair containty is time to any every consistent of the second of the repair containty is time to any every consistent of the second of the repair containty is time to any every prospective purchaser. The services, systems and appliances shown have not been tested and no purante as to their operability or efficiency cushe given.