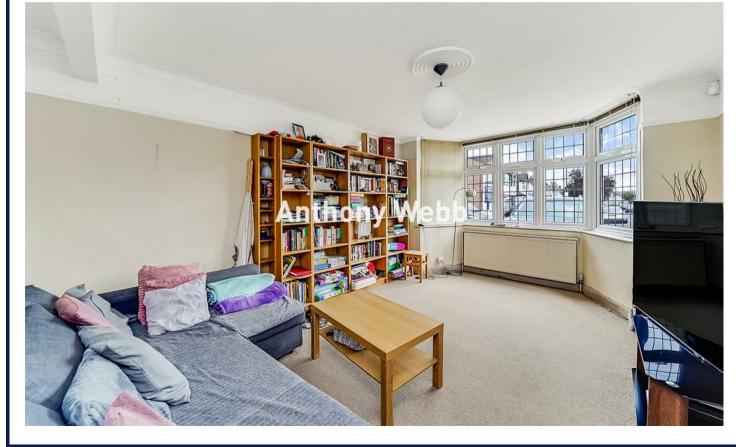

The property consists of a spacious hallway, 38ft through lounge, a kitchen/diner with granite work surfaces, side utility/storage area with modern shower room, first floor spacious modern bathroom, three bedrooms on first floor with two further bedrooms via a loft conversion, double glazing, 20ft x 14ft double garage/workshop via rear access way, off street parking to front for several cars and 55ft x 35ft well maintained rear garden.