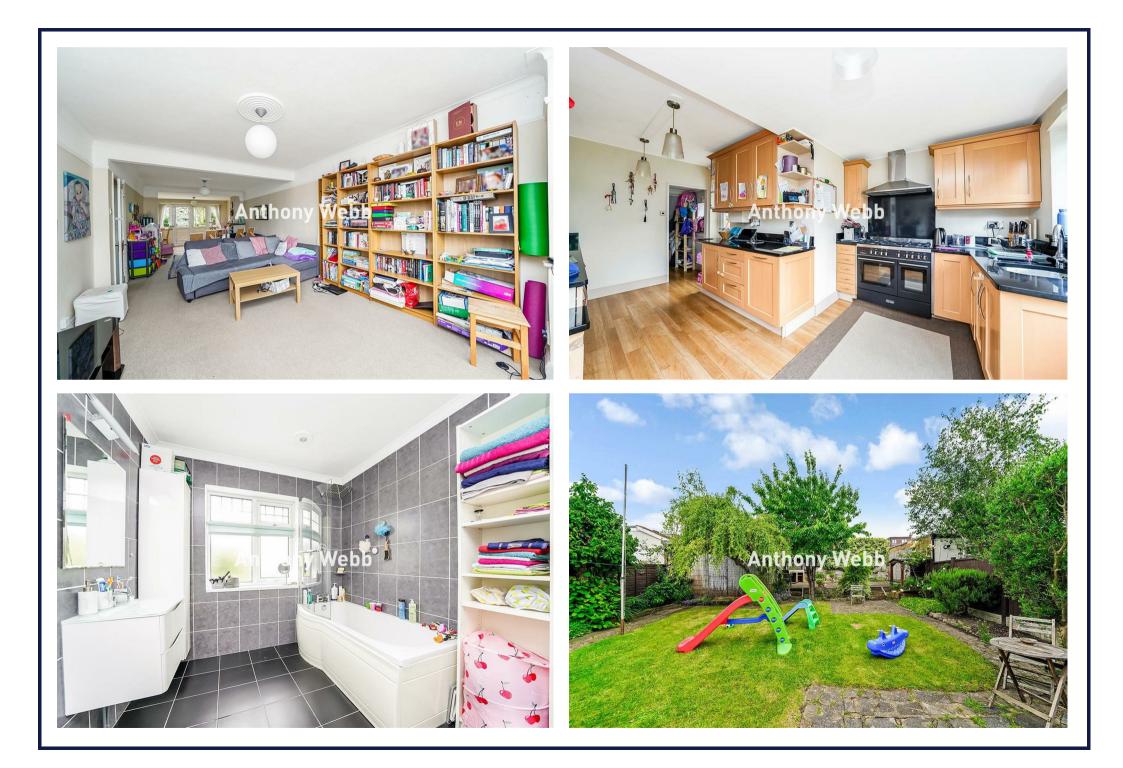

The property consists of a spacious hallway, 38ft through lounge, a kitchen/diner with granite work surfaces, side utility/storage area with modern shower room, first floor spacious modern bathroom, three bedrooms on first floor with two further bedrooms via a loft conversion, double glazing, 20ft x 14ft double garage/workshop via rear access way, off street parking to front for several cars and 55ft x 35ft well maintained rear garden.