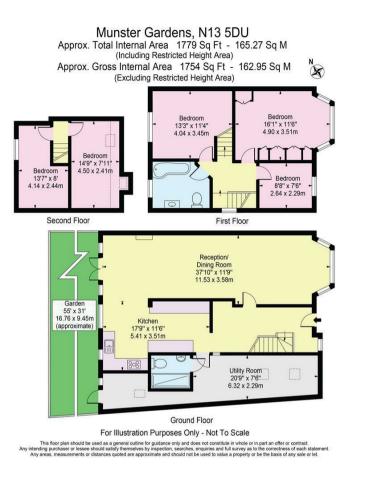

The property consists of a spacious hallway, 38ft through lounge, a kitchen/diner with granite work surfaces, side utility/storage area with modern shower room, first floor spacious modern bathroom, three bedrooms on first floor with two further bedrooms via a loft conversion, double glazing, 20ft x 14ft double garage/workshop via rear access way, off street parking to front for several cars and 55ft x 35ft well maintained rear garden.

Munster Gardens Palmers Green London N13 5DU

Tenure: Freehold Gross Internal Area: 1754.00 sq ft

Property particulars as supplied by Anthony Webb Estate Agents are set out as a general outline in accordance with the Property Misdescriptions Act (1991) only for the guidance of intending purchasers, elseses, and do not constitute any part of an offer or contract. Details are given without any responsibility, and any intending purchasers, lessees or third parties should not rely on them as inspection or otherwise as to the correctness of each of them. We have not carried out a structural survey and the services, appliances and specific fittings have not been tested. All photographs, measurements, floor plans and distances referred to are given wits only and should not be relied upon for the purchase of carpets or any other fixtures statements or representations of fact, but must satisfy themselves by or of fittings, gardens, roof terraces, balconies and communal gardens as well as tenure and lease details cannot have their accuracy guaranteed for intending purchasers. Lease details, service ground rent (where applicable) are given as a guide only and should be checked and confirmed by your solicitor prior to exchange of contracts. no person in the employment of Anthony Webb has any authority to make any representation or warranty whatever in relation to this property.