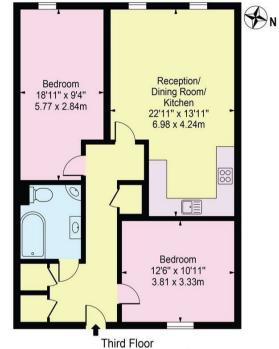

## Bridgewater House, 90 Green Lanes Palmers Green London N13 5UP

Tenure: Leasehold

Gross Internal Area: 825.00 sq ft

## Bridgewater House, Green Lanes, N13 5UP

Approx. Gross Internal Area 825 Sq Ft - 76.65 Sq M

For Illustration Purposes Only - Not To Scale

This floor plan should be used as a general outline for guidance only and does not constitute in whole or in part an offer or contract. Any intending purchaser or lessee should satisfy themselves by inspection, searches, enquiries and full survey as to the correctness of each statement. Any areas, measurements of distances quoted are approximate and should not be used to value a property or be the basis of any sale or let.