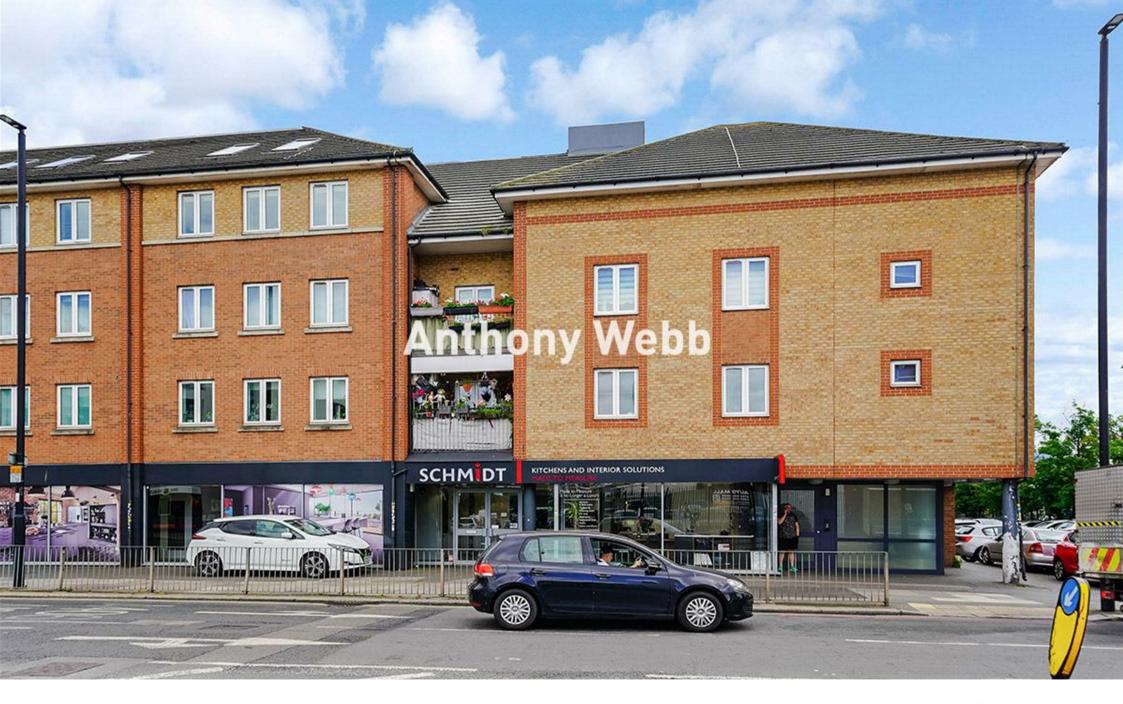

Bridgewater House, 90 Green Lanes, Palmers Green, London, N13 £325,000 Leasehold

## Bridgewater House, 90 Green Lanes, Palmers Green, London, N13

A well presented 2011 built two double bedroom third floor apartment offering an impressive 825sq ft of bright and airy living space.

Bridgwater House is located on Green Lanes and is ideally located for of Palmers Greens shops, restaurants, bus routes, Broomfield Park and mainline station into Moorgate. The A406 and A10 offer great road access into London and beyond.