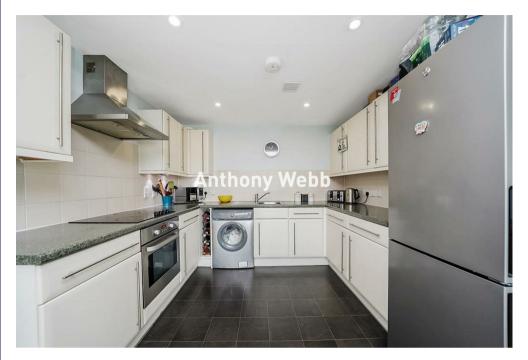

Secure communal entrance with video entry phone system • Lift to all floors • Good size hallway with several storage cupboards • Spacious living space opening to a modern fitted kitchen • Modern bath/shower room • Two double bedrooms • Double glazing • Secure allocated parking space.

Enfield Council Tax Band D Ground rent £300p.a Service Charges £2297.64 Remaining lease 112 years

- Two double bedrooms
- Third floor apartment
- Spacious living space
- Fitted modern kitchen
- Modern bathroom with shower cubicle
- Double glazing
- Secure communal entrance
- Secure allocated parking space